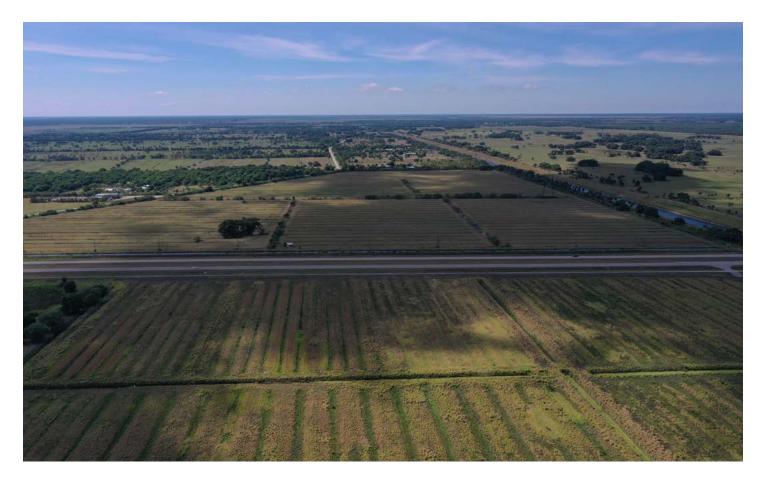

Peacock Ranch is a former citrus grove that has been cleared and fenced for cattle. The attractive location has a small palm tree hammock, cattle pens and a 1,600 SF barn. It is located at the intersection of SR70 (a four lane divided highway) and Carlton Rd a two lane paved road adding to this property's long term investment potential.

## **SPECIFICATIONS & FEATURES**

Acreage: 119.03 ± acres Sale Price: \$950,000 **Price per Acre:** \$8,000 Site Address: S.R. 70 and Carlton Rd., Port St. Lucie, FL 34987 County: St. Lucie Road Frontage: 3,100 FT on S.R. 70 and 3,000 FT on Carlton Rd Soil Types: Pineda Sand 85 acres, Arents; 0-5 Percent Slopes 15 acres, Winder Loamy Sand 13 acres, Riviera Fine Sand 6 acres, Malabar Fine Sand 2 acres, Hilolo Loamy Sand negligible. Uplands/Wetlands: 100 uplands Grass Types: Bahia Irrigation & Wells: One 6 inch well Structures: 1,600 SF barn and cattle pens Taxes: \$678.48 in 2019