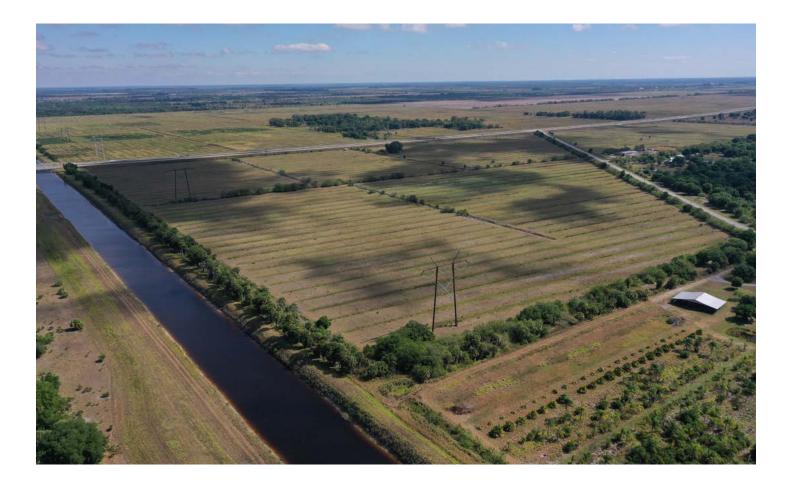

### 119.03 ± ACRES TOTAL

Peacock Ranch is a former citrus grove that has been cleared and fenced for cattle. The attractive location has a small palm tree hammock, cattle pens and a 1,600 SF barn. It is located at the intersection of SR70 (a four lane divided highway) and Carlton Rd a two lane paved road adding to this property's long term investment potential.