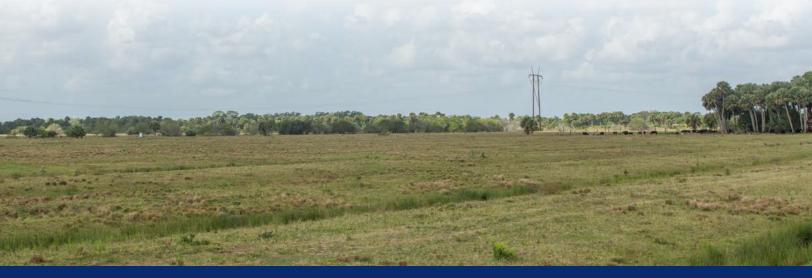

Peacock Ranch is a former citrus grove that has been cleared and fenced for cattle. The attractive location has a small palm tree hammock, cattle pens and a 1,600 SF barn. It is located at the intersection of SR70 (a four lane divided highway) and Carlton Rd a two lane paved road adding to this property's long term investment potential.