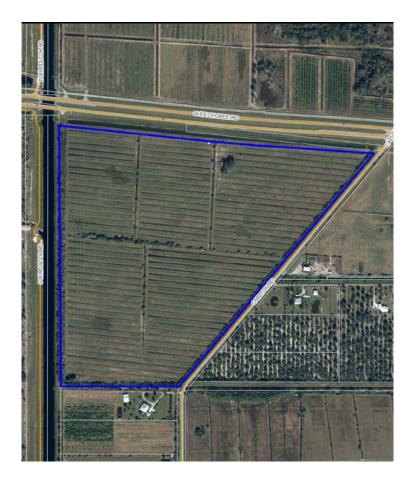

## **SPECIFICATIONS & FEATURES**

Acreage: 119.03 ± acres Sale Price: \$950,000 **Price per Acre:** \$8,000 Site Address: S.R. 70 and Carlton Rd., Port St. Lucie, FL 34987 County: St. Lucie Road Frontage: 3,100 FT on S.R. 70 and 3,000 FT on Carlton Rd Soil Types: Pineda Sand 85 acres, Arents; 0-5 Percent Slopes 15 acres, Winder Loamy Sand 13 acres, Riviera Fine Sand 6 acres, Malabar Fine Sand 2 acres, Hilolo Loamy Sand negligible. Uplands/Wetlands: 100 uplands Grass Types: Bahia Irrigation & Wells: One 6 inch well Structures: 1,600 SF barn and cattle pens Taxes: \$678.48 in 2019

Zoning/FLU: Ag-5 allowing one unit per five acres
Fencing: Property is perimeter fenced in barbed wire and has some cross fencing
Water Source & Utilities: Power provided by Florida Power and Light
Current Use: Cattle grazing
Land Cover: Pasture grasses