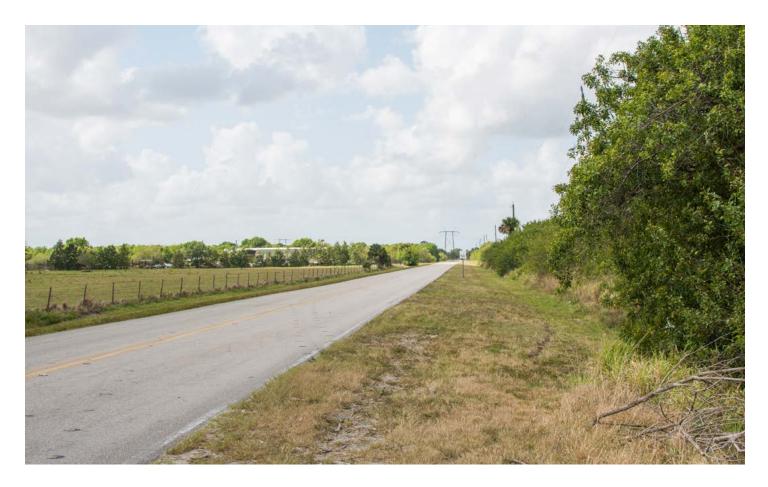

## **SPECIFICATIONS & FEATURES**

Acreage: 119.03 ± acres Sale Price: \$950,000 **Price per Acre:** \$8,000 Site Address: S.R. 70 and Carlton Rd., Port St. Lucie, FL 34987 County: St. Lucie Road Frontage: 3,100 FT on S.R. 70 and 3,000 FT on Carlton Rd Soil Types: Pineda Sand 85 acres, Arents; 0-5 Percent Slopes 15 acres, Winder Loamy Sand 13 acres, Riviera Fine Sand 6 acres, Malabar Fine Sand 2 acres, Hilolo Loamy Sand negligible. Uplands/Wetlands: 100 uplands Grass Types: Bahia Irrigation & Wells: One 6 inch well Structures: 1,600 SF barn and cattle pens Taxes: \$678.48 in 2019

Peacock Ranch is a former citrus grove that has been cleared and fenced for cattle. The attractive location has a small palm tree hammock, cattle pens and a 1,600 SF barn. It is located at the intersection of SR70 (a four lane divided highway) and Carlton Rd a two lane paved road adding to this property's long term investment potential.