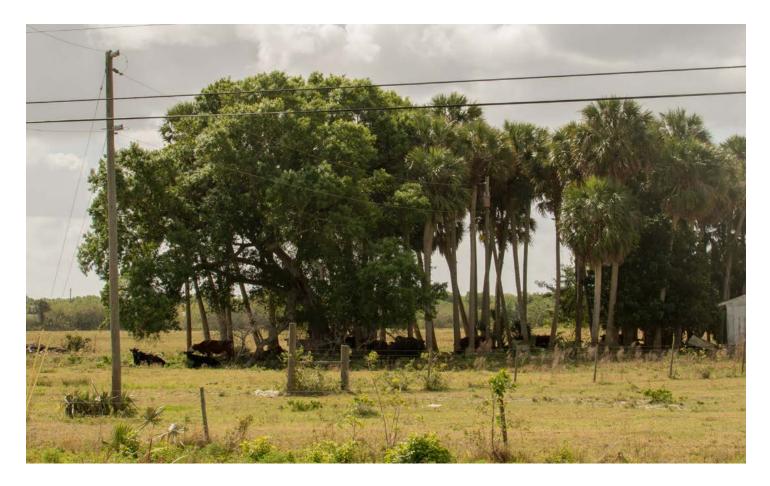

Peacock Ranch is a former citrus grove that has been cleared and fenced for cattle. The attractive location has a small palm tree hammock, cattle pens and a 1,600 SF barn. It is located at the intersection of SR70 (a four lane divided highway) and Carlton Rd a two lane paved road adding to this property's long term investment potential.

## **SPECIFICATIONS & FEATURES**

Acreage: 119.03 ± acres Sale Price: \$950,000 **Price per Acre:** \$8,000 Site Address: S.R. 70 and Carlton Rd., Port St. Lucie, FL 34987 County: St. Lucie Road Frontage: 3,100 FT on S.R. 70 and 3,000 FT on Carlton Rd Soil Types: Pineda Sand 85 acres, Arents; 0-5 Percent Slopes 15 acres, Winder Loamy Sand 13 acres, Riviera Fine Sand 6 acres, Malabar Fine Sand 2 acres, Hilolo Loamy Sand negligible. Uplands/Wetlands: 100 uplands Grass Types: Bahia Irrigation & Wells: One 6 inch well Structures: 1,600 SF barn and cattle pens Taxes: \$678.48 in 2019