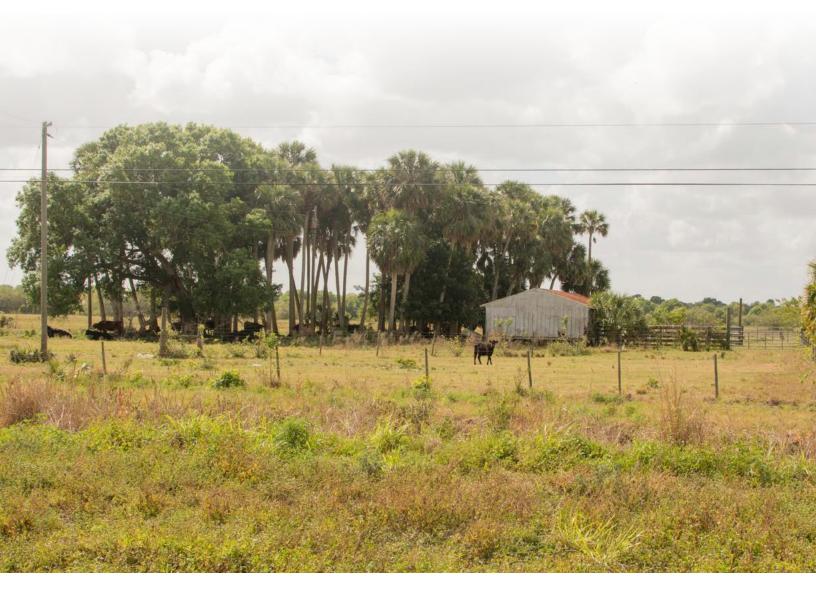

Peacock Ranch is a former citrus grove that has been cleared and fenced for cattle. The attractive location has a small palm tree hammock, cattle pens and a 1,600 SF barn. It is located at the intersection of SR70 (a four lane divided highway) and Carlton Rd a two lane paved road adding to this property's long term investment potential.