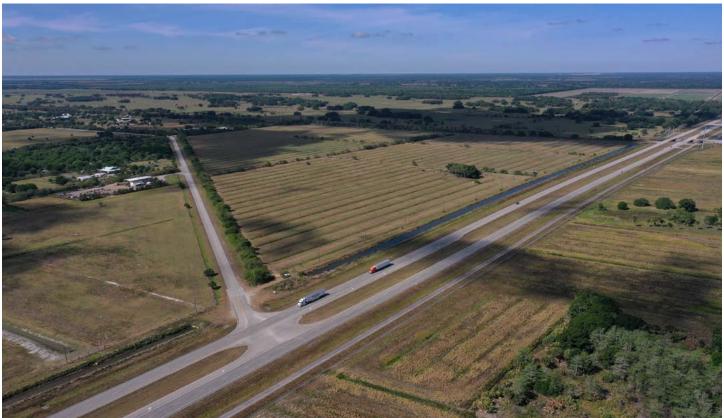

Peacock Ranch is a former citrus grove that has been cleared and fenced for cattle. The attractive location has a small palm tree hammock, cattle pens and a 1,600 SF barn. It is located at the intersection of SR70 (a four lane divided highway) and Carlton Rd a two lane paved road adding to this property's long term investment potential.

#### **Driving Directions:**

- From the intersection of I-95 and S.R. 70 travel west 10 miles to the intersection of S.R. 70 and Carlton Rd.
- Turn left. Property is on the south west corner of the intersection.