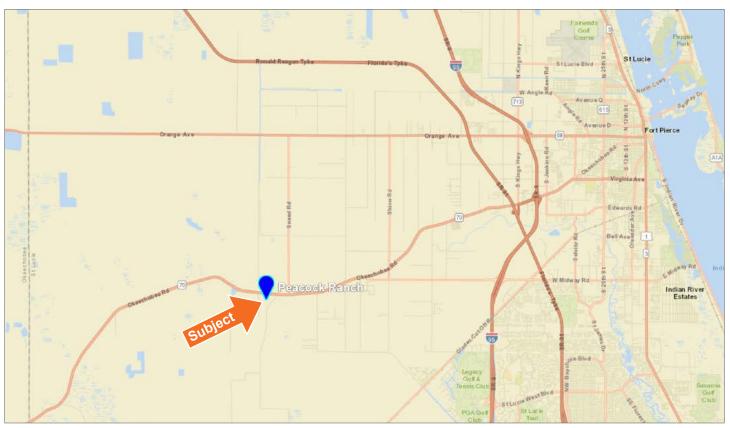

#### **Parcel IDs:** 3209-122-0016-000-0

GPS Location: 27.363646, -80.542634

#### **Driving Directions:**

- From the intersection of I-95 and S.R. 70 travel west 10 miles to the intersection of S.R. 70 and Carlton Rd.
- Turn left. Property is on the south west corner of the intersection.