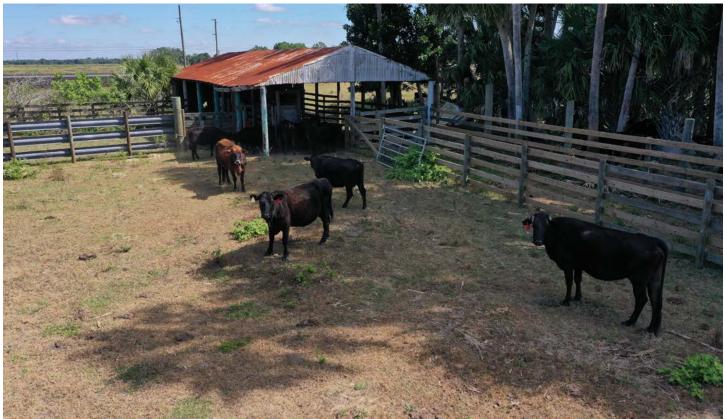

## **SPECIFICATIONS & FEATURES**

Acreage: 119.03 ± acres Sale Price: \$950,000 **Price per Acre:** \$8,000 Site Address: S.R. 70 and Carlton Rd., Port St. Lucie, FL 34987 County: St. Lucie Road Frontage: 3,100 FT on S.R. 70 and 3,000 FT on Carlton Rd Soil Types: Pineda Sand 85 acres, Arents; 0-5 Percent Slopes 15 acres, Winder Loamy Sand 13 acres, Riviera Fine Sand 6 acres, Malabar Fine Sand 2 acres, Hilolo Loamy Sand negligible. Uplands/Wetlands: 100 uplands Grass Types: Bahia Irrigation & Wells: One 6 inch well Structures: 1,600 SF barn and cattle pens Taxes: \$678.48 in 2019

Peacock Ranch is a former citrus grove that has been cleared and fenced for cattle. The attractive location has a small palm tree hammock, cattle pens and a 1,600 SF barn. It is located at the intersection of SR70 (a four lane divided highway) and Carlton Rd a two lane paved road adding to this property's long term investment potential.