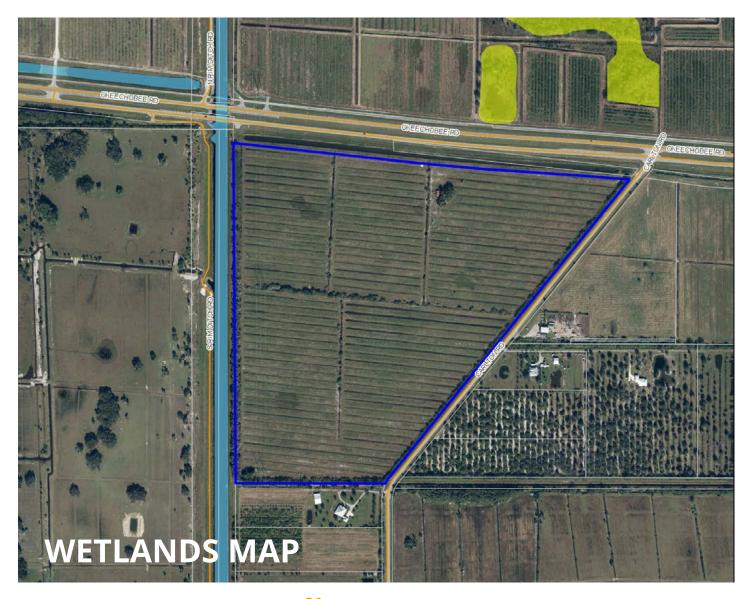

#### **Parcel IDs:** 3209-122-0016-000-0

GPS Location: 27.363646, -80.542634

#### **Driving Directions:**

- From the intersection of I-95 and S.R. 70 travel west 10 miles to the intersection of S.R. 70 and Carlton Rd.
- Turn left. Property is on the south west corner of the intersection.

#### \_\_\_\_\_ SVNsaunders.com

114 N. Tennessee Ave. 3rd Floor Lakeland, FL 33801 625 66th Ave SW Vero Beach, FL 32968

> **119.03 ± Acres • Property** Located at the intersection of SR70 (Okeechobee Rd) and Carlton Rd AG-5 Zoning allows one unit per five acres