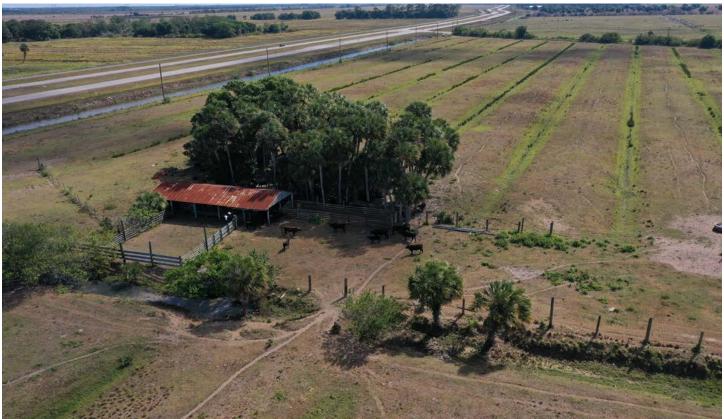

## **SPECIFICATIONS & FEATURES**

Acreage: 119.03 ± acres Sale Price: \$950,000 **Price per Acre:** \$8,000 Site Address: S.R. 70 and Carlton Rd., Port St. Lucie, FL 34987 County: St. Lucie Road Frontage: 3,100 FT on S.R. 70 and 3,000 FT on Carlton Rd Soil Types: Pineda Sand 85 acres, Arents; 0-5 Percent Slopes 15 acres, Winder Loamy Sand 13 acres, Riviera Fine Sand 6 acres, Malabar Fine Sand 2 acres, Hilolo Loamy Sand negligible. Uplands/Wetlands: 100 uplands Grass Types: Bahia Irrigation & Wells: One 6 inch well Structures: 1,600 SF barn and cattle pens Taxes: \$678.48 in 2019

Peacock Ranch is a former citrus grove that has been cleared and fenced for cattle. The attractive location has a small palm tree hammock, cattle pens and a 1,600 SF barn. It is located at the intersection of SR70 (a four lane divided highway) and Carlton Rd a two lane paved road adding to this property's long term investment potential.

#### \_\_\_\_\_ SVNsaunders.com

114 N. Tennessee Ave. 3rd Floor Lakeland, FL 33801 625 66th Ave SW Vero Beach, FL 32968

> **119.03 ± Acres • Property** Located at the intersection of SR70 (Okeechobee Rd) and Carlton Rd AG-5 Zoning allows one unit per five acres