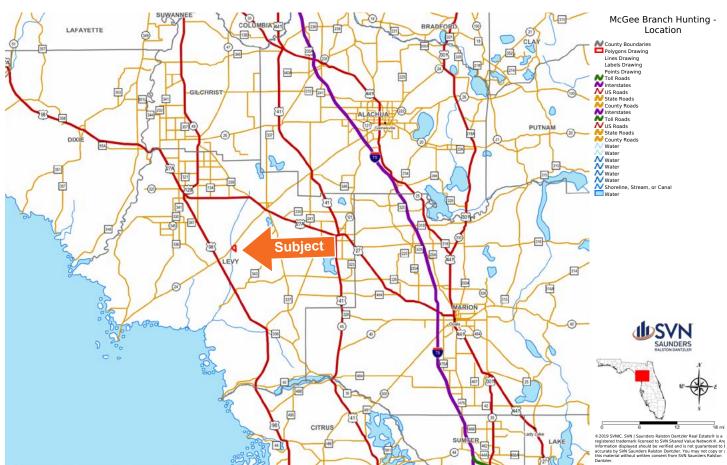

## MCGEE BRANCH HUNTING

 $BRONSON, FL \mid LEVY COUNTY$ 264.5 ± ACRES

## LOCATION & DRIVING DIRECTIONS

**Parcel IDs:** All of 0251600000 and Portion of 0252700000 lying north and east of OI Road #2

**GPS Location:** 29.356247, -82.727456

**Driving Directions:** 

From US 19/98 & SR 24 Intersection in Otter Creek, FL:

- Proceed NE on SR 24 for 2.9 miles to OI Road #2 on the right (south).
- Tract lies on the south side of SR 24 and NE of OI Road #2.

From US 27 Alt & SR 24 Intersection in Bronson, FL:

Go SW on SR 24 for 8.3 miles to OI Road #2.