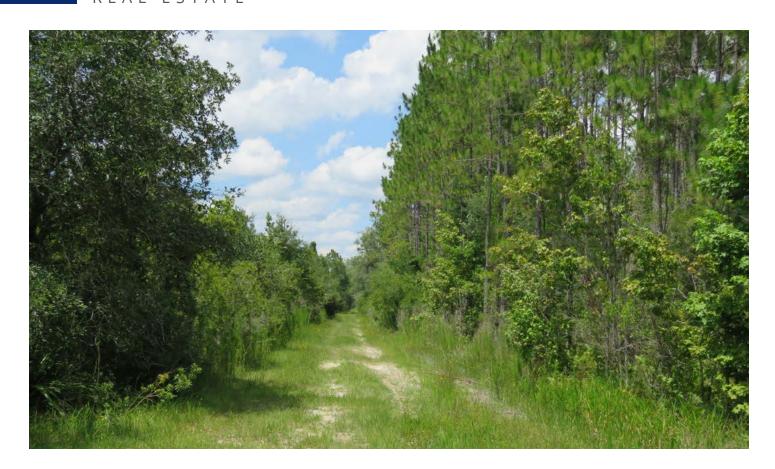

an interior network of logging roads **Road Frontage:** 3,000 FT ± along SR 24

Predominant Soil Types: Myakka, Smyrna, and

Pomona sands

**Uplands/Wetlands:** 84% uplands

**Utilities:** None; electric available along SR 24 **Game Populations:** Good deer and turkey population with some hogs, and decent small game

**Infrastructure:** Interior logging roads provide

management access

**Land Cover:** Planted pine, natural hardwoods **Age & Stages of Timber:** 2018 Slash - 20 ± AC; 2013 Slash - 132 ± AC; 2009 Slash - 39 ± AC; 2003

McGee Branch Hunting has significant paved road access and a network of interior management roads lending easy access to cites like Gainesville and Ocala. For additional hunting exposure, the Devil's Hammock/Upper Waccasassa Conservation Area is across SR 24. A portion of the old Jacksonville to Cedar Key Railroad traverses the property adding a unique feature for the history buff. Other recreational opportunities like boating and fishing have a short drive to Cedar Key and The Gulf of Mexico.