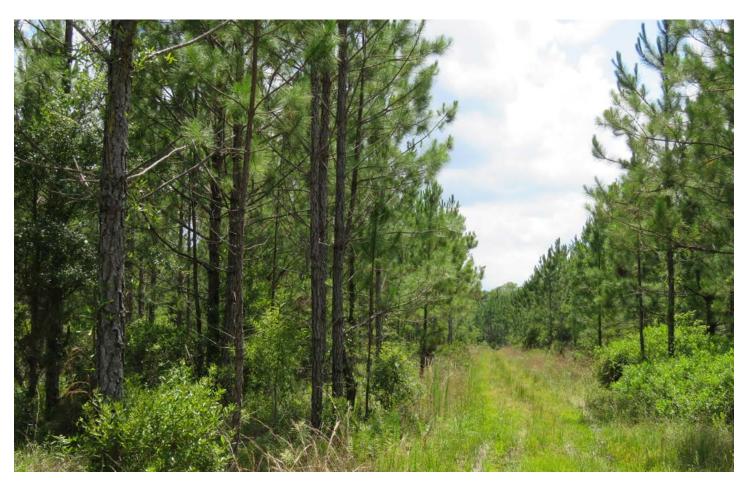

arm

**Income Features:** Some merchantable (2003) pine plantation acreage, with much more planted pine for future harvest.

McGee Branch Hunting features a variety of planted slash pine stands to provide current or future income from timber harvest and pine straw raking (with some stand cleanup required). Over 84% uplands, this property is an excellent hunting tract and could provide additional income from a hunting lease.

McGee Branch Hunting has significant paved road access and a network of interior management roads lending easy access to cites like Gainesville and Ocala. For additional hunting exposure, the Devil's Hammock/Upper Waccasassa Conservation Area is across SR 24. A portion of the old Jacksonville to Cedar Key Railroad traverses the property adding a unique feature for the history buff. Other recreational opportunities like boating and fishing have a short drive to Cedar Key and The Gulf of Mexico.