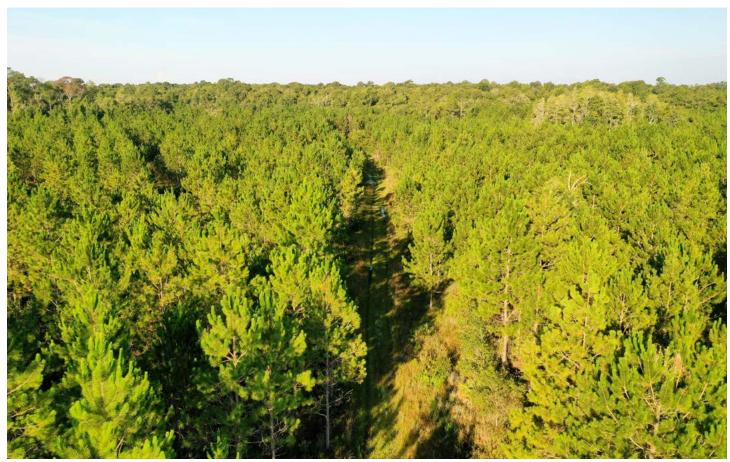

**Infrastructure:** Interior logging roads provide

management access

**Land Cover:** Planted pine, natural hardwoods **Age & Stages of Timber:** 2018 Slash - 20 ± AC; 2013 Slash - 132 ± AC; 2009 Slash - 39 ± AC; 2003

arm

**Income Features:** Some merchantable (2003) pine plantation acreage, with much more planted pine for future harvest.

McGee Branch Hunting features a variety of planted slash pine stands to provide current or future income from timber harvest and pine straw raking (with some stand cleanup required). Over 84% uplands, this property is an excellent hunting tract and could provide additional income from a hunting lease.