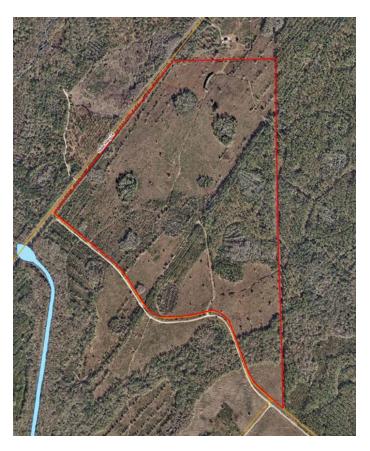

## SPECIFICATIONS & FEATURES

Acreage: 264.5 ± acres Sale Price: \$634,800 Price per Acre: \$2,400

Site Address: NE SR 24, Bronson, FL 32621

County: Levy

Species: Slash pine, mixed hardwoods, and

cypress

Roads: Access from SR 24 and OI Road #2, with

## LOCATION & DRIVING DIRECTIONS

**Parcel IDs:** All of 0251600000 and Portion of 0252700000 lying north and east of OI Road #2

**GPS Location:** 29.356247, -82.727456

**Driving Directions:** 

From US 19/98 & SR 24 Intersection in Otter Creek, FL: