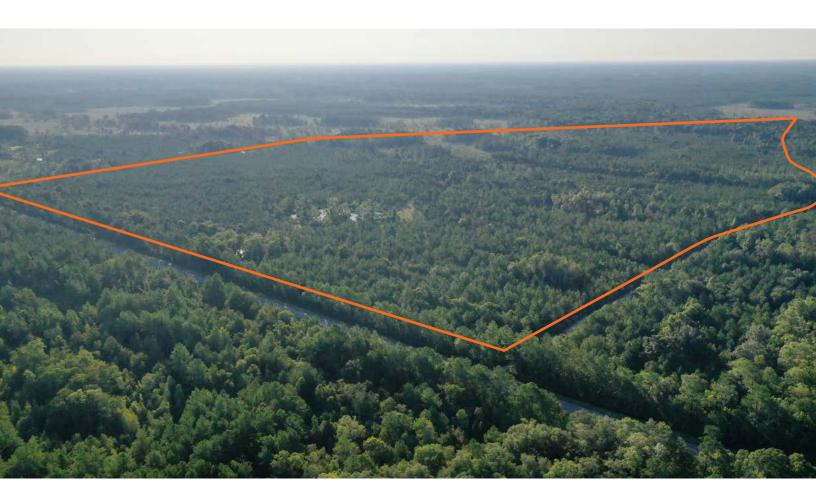

## MCGEE BRANCH HUNTING

 $BRONSON, FL \mid LEVY COUNTY$ 264.5 ± ACRES

## SPECIFICATIONS & FEATURES

Acreage: 264.5 ± acres Sale Price: \$634,800 Price per Acre: \$2,400

Site Address: NE SR 24, Bronson, FL 32621

County: Levy

Species: Slash pine, mixed hardwoods, and

cypress

Roads: Access from SR 24 and OI Road #2, with

an interior network of logging roads **Road Frontage:** 3,000 FT ± along SR 24

Predominant Soil Types: Myakka, Smyrna, and

Pomona sands

**Uplands/Wetlands:** 84% uplands

**Utilities:** None; electric available along SR 24 **Game Populations:** Good deer and turkey population with some hogs, and decent small game

## LOCATION & DRIVING DIRECTIONS

**Parcel IDs:** All of 0251600000 and Portion of 0252700000 lying north and east of OI Road #2

**GPS Location:** 29.356247, -82.727456

**Driving Directions:** 

From US 19/98 & SR 24 Intersection in Otter Creek, FL: