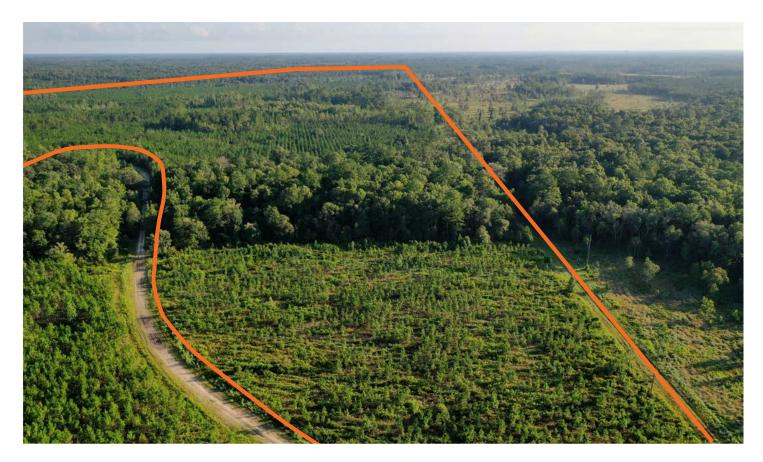

## SPECIFICATIONS & FEATURES

Acreage: 264.5 ± acres Sale Price: \$634,800 Price per Acre: \$2,400

Site Address: NE SR 24, Bronson, FL 32621

County: Levy

Species: Slash pine, mixed hardwoods, and

cypress

Roads: Access from SR 24 and OI Road #2, with

an interior network of logging roads **Road Frontage:** 3,000 FT ± along SR 24

Predominant Soil Types: Myakka, Smyrna, and

Pomona sands

**Uplands/Wetlands:** 84% uplands

**Utilities:** None; electric available along SR 24 **Game Populations:** Good deer and turkey population with some hogs, and decent small game

## LOCATION & DRIVING DIRECTIONS

**Parcel IDs:** All of 0251600000 and Portion of 0252700000 lying north and east of OI Road #2

**GPS Location:** 29.356247, -82.727456

**Driving Directions:** 

From US 19/98 & SR 24 Intersection in Otter Creek, FL: