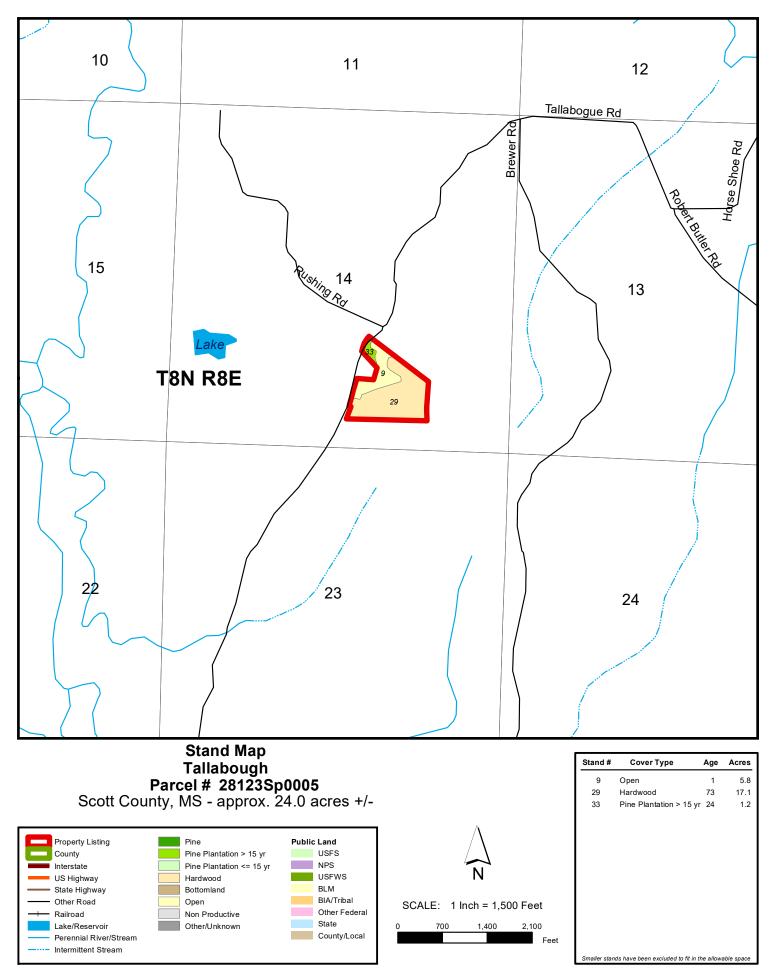

The property depicted on this map has not been surveyed. The acreage is an estimate based upon GIS data. The volume information in this report is based on current information in the seller's inventory system. The information is subject to change due to harvest activities and/or updates resulting from routine maintenance of the inventory system. Neither the owner nor its officers, directors, employees or agents represent or warrant the accuracy or completeness of the ownership acreage, the cover type acreage, timber inventory species, grade or volumes, legal or practical access to the property, or operability. 9/30/2020