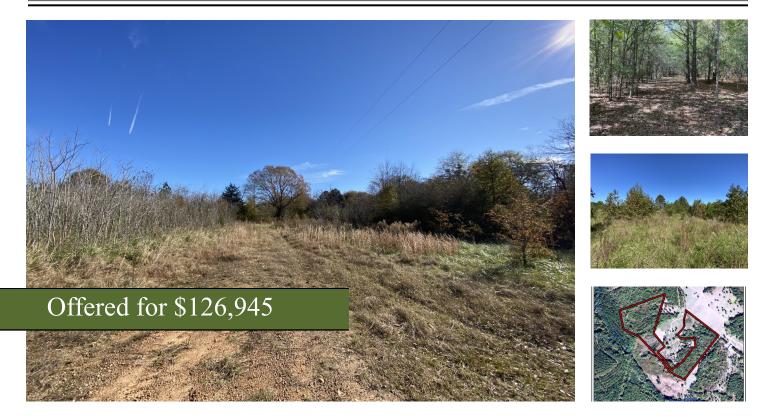

## Morgan Road Tract

## +/- 28.21 Acres | 236 Morgan Road | Oglethorpe County, GA | 30629

28 acres located less than 3 miles from desirable Crawford Smithonia Rd in Comer, GA. Morgan Road dead ends into the Subject Property which merges well with the property's driveway that leads to a future home site. There is an old well on site and power available on Morgan Rd. The tract is adjoined by 250 acres to the W, 87 acres to the SE, 63 acres to the NW, and 57 acres to the NE, all of which all farm or recreational tracts. This 28 acres sits in the middle of these larger tracts and would make a great little recreational hunting tract in a great location at an affordable price.