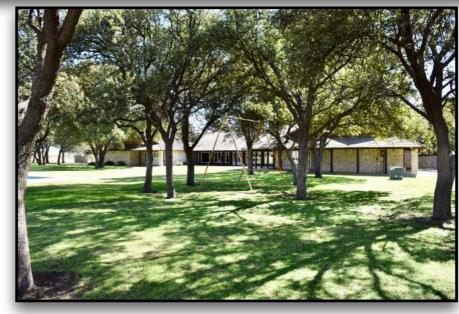

This estate property sits on 100± acres and has a large workshop along with livestock pens/ corrals. The entire property is fenced with net wire fencing and is in excellent shape. This ranch will truly amaze you at the amount of water and the true quality of it... I personally see lots of water all over west Texas ranches and land and this has to be some of the best I have had the experience being in touch with. There are 4 wells here and per owner they produce roughly 30 to 40 GPM, and it is drinkable from the faucet! There are not enough words for this phenomenal Estate. So, don't miss out on this huge opportunity and schedule your showing today