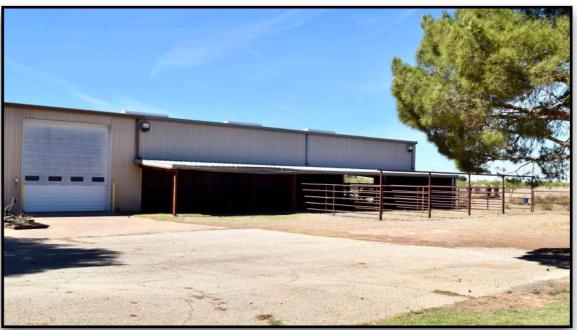

#### **Property Overview:**

This one of a kind home has the makings for a lifetime of family fun and memories. Being over 7,000 sq. ft. this home includes; 6 bedrooms, 8.5 bath, formal dining, wet bar, workout room with sauna, game room, hobby room, office, work shop, an amazing sequestered master suite with his and hers bathrooms, tons of storage and is an absolutely impeccably well-built home, true quality and craftsmanship when this home was built. There is nothing tiny about this home the big expansive rooms with giant vaulted ceilings make this a one of a kind, for this place comes with lots of charm as well as loads of potential. The home was built in 1982 and is in superior condition, very well built home. Each bedroom has its very own full bath and walk in closet. There are 2 three car garages and an abundance of storage

This estate property sits on 100± acres and has a large workshop along with livestock pens/ corrals. The entire property is fenced with net wire fencing and is in excellent shape. This ranch will truly amaze you at the amount of water and the true quality of it... I personally see lots of water all over west Texas ranches and land and this has to be some of the best I have had the experience being in touch with. There are 4 wells here and per owner they produce roughly 30 to 40 GPM, and it is drinkable from the faucet! There are not enough words for this phenomenal Estate. So, don't miss out on this huge opportunity and schedule your showing today