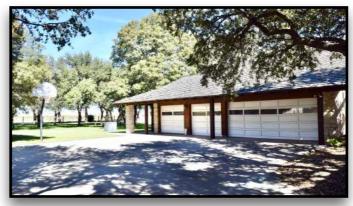

#### **Property Overview:**

This one of a kind home has the makings for a lifetime of family fun and memories. Being over 7,000 sq. ft. this home includes; 6 bedrooms, 8.5 bath, formal dining, wet bar, workout room with sauna, game room, hobby room, office, work shop, an amazing sequestered master suite with his and hers bathrooms, tons of storage and is an absolutely impeccably well-built home, true quality and craftsmanship when this home was built. There is nothing tiny about this home the big expansive rooms with giant vaulted ceilings make this a one of a kind, for this place comes with lots of charm as well as loads of potential. The home was built in 1982 and is in superior condition, very well built home. Each bedroom has its very own full bath and walk in closet. There are 2 three car garages and an abundance of storage