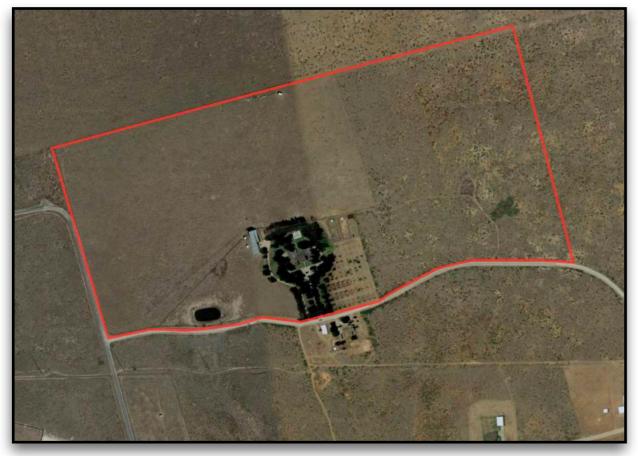

This estate property sits on 100± acres and has a large workshop along with livestock pens/ corrals. The entire property is fenced with net wire fencing and is in excellent shape. This ranch will truly amaze you at the amount of water and the true quality of it... I personally see lots of water all over west Texas ranches and land and this has to be some of the best I have had the experience being in touch with. There are 4 wells here and per owner they produce roughly 30 to 40 GPM, and it is drinkable from the faucet! There are not enough words for this phenomenal Estate. So, don't miss out on this huge opportunity and schedule your showing today

#### **Click for Interactive Property Map**

Texas law requires all real estate licensees to give the following information about brokerage services to prospective buyers, tenants, sellers, & landlords.