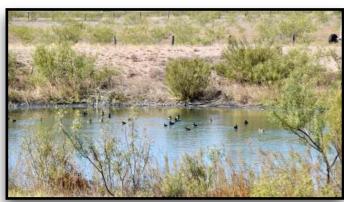

This estate property sits on 100± acres and has a large workshop along with livestock pens/ corrals. The entire property is fenced with net wire fencing and is in excellent shape. This ranch will truly amaze you at the amount of water and the true quality of it... I personally see lots of water all over west Texas ranches and land and this has to be some of the best I have had the experience being in touch with. There are 4 wells here and per owner they produce roughly 30 to 40 GPM, and it is drinkable from the faucet! There are not enough words for this phenomenal Estate. So, don't miss out on this huge opportunity and schedule your showing today