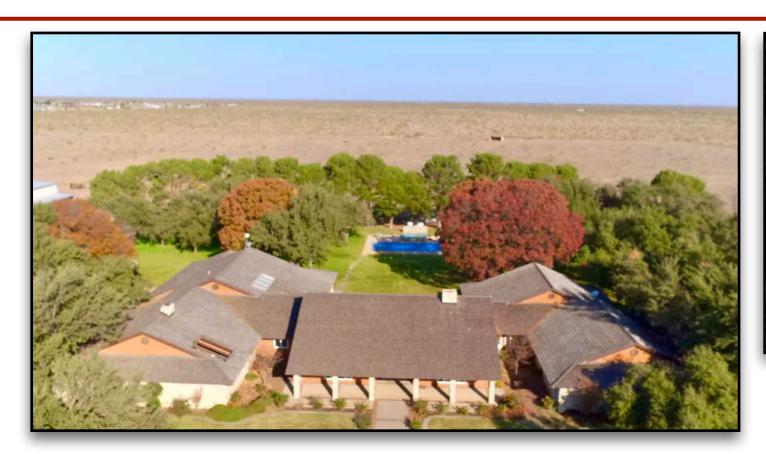

#### **Property Overview:**

This one of a kind home has the makings for a lifetime of family fun and memories. Being over 7,000 sq. ft. this home includes; 6 bedrooms, 8.5 bath, formal dining, wet bar, workout room with sauna, game room, hobby room, office, work shop, an amazing sequestered master suite with his and hers bathrooms, tons of storage and is an absolutely impeccably well-built home, true quality and craftsmanship when this home was built. There is nothing tiny about this home the big expansive rooms with giant vaulted ceilings make this a one of a kind, for this place comes with lots of charm as well as loads of potential. The home was built in 1982 and is in superior condition, very well built home. Each bedroom has its very own full bath and walk in closet. There are 2 three car garages and an abundance of storage

This estate property sits on 100± acres and has a large workshop along with livestock pens/ corrals. The entire property is fenced with net wire fencing and is in excellent shape. This ranch will truly amaze you at the amount of water and the true quality of it... I personally see lots of water all over west Texas ranches and land and this has to be some of the best I have had the experience being in touch with. There are 4 wells here and per owner they produce roughly 30 to 40 GPM, and it is drinkable from the faucet! There are not enough words for this phenomenal Estate. So, don't miss out on this huge opportunity and schedule your showing today