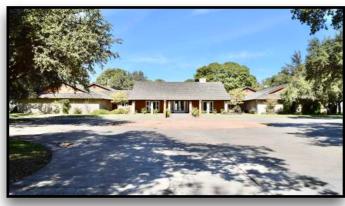

### **7610 W 42nd St. Odessa, TX - 100± Acres** \$2,500,000.00

Approximate Building Sq. Ft. 7016± Lot Size: 100± Acres **Current Zoning:** No Restrictions County:

**Ector** 

#### **Property Overview:**

This one of a kind home has the makings for a lifetime of family fun and memories. Being over 7,000 sq. ft. this home includes; 6 bedrooms, 8.5 bath, formal dining, wet bar, workout room with sauna, game room, hobby room, office, work shop, an amazing sequestered master suite with his and hers bathrooms, tons of storage and is an absolutely impeccably well-built home, true quality and craftsmanship when this home was built. There is nothing tiny about this home the big expansive rooms with giant vaulted ceilings make this a one of a kind, for this place comes with lots of charm as well as loads of potential. The home was built in 1982 and is in superior condition, very well built home. Each bedroom has its very own full bath and walk in closet. There are 2 three car garages and an abundance of storage