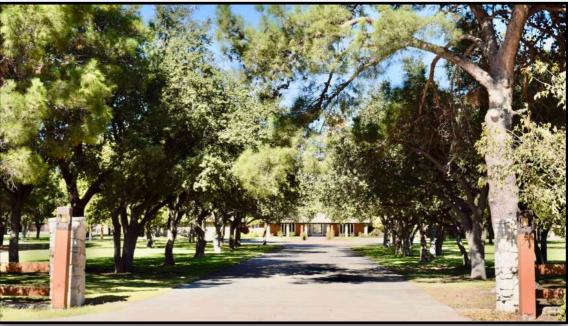

### **7610 W 42nd St. Odessa, TX - 100± Acres** \$2,500,000.00

Approximate Building Sq. Ft. 7016± Lot Size: 100± Acres **Current Zoning:** No Restrictions County:

**Ector** 

This estate property sits on 100± acres and has a large workshop along with livestock pens/ corrals. The entire property is fenced with net wire fencing and is in excellent shape. This ranch will truly amaze you at the amount of water and the true quality of it... I personally see lots of water all over west Texas ranches and land and this has to be some of the best I have had the experience being in touch with. There are 4 wells here and per owner they produce roughly 30 to 40 GPM, and it is drinkable from the faucet! There are not enough words for this phenomenal Estate. So, don't miss out on this huge opportunity and schedule your showing today