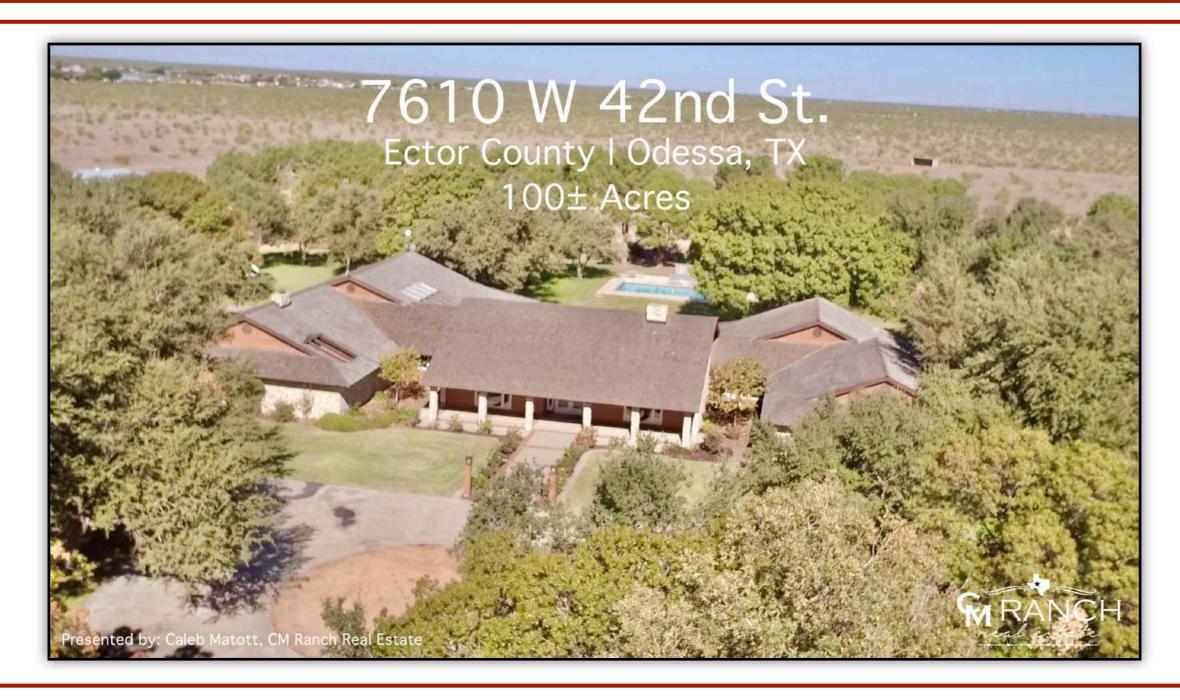

### West Fork Ranch

100± Acres Ector County | Odessa, TX 79764

### **7610 W 42nd St. Odessa, TX - 100± Acres** \$2,500,000.00

Approximate Building Sq. Ft. 7016± Lot Size: 100± Acres **Current Zoning:** No Restrictions County:

**Ector** 