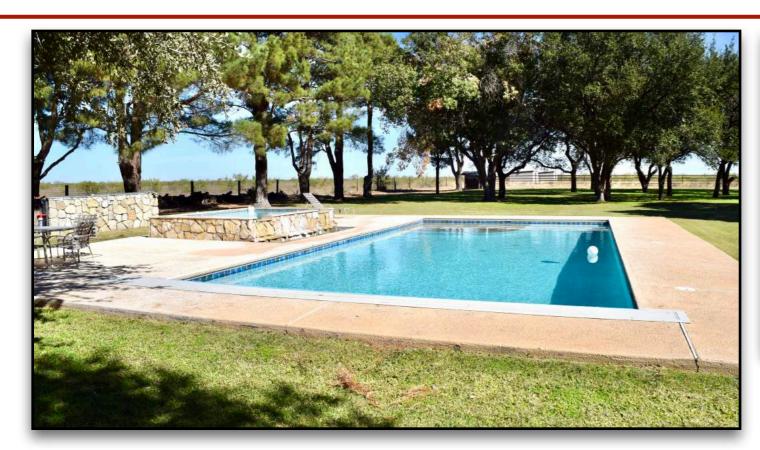

This estate property sits on 100± acres and has a large workshop along with livestock pens/ corrals. The entire property is fenced with net wire fencing and is in excellent shape. This ranch will truly amaze you at the amount of water and the true quality of it... I personally see lots of water all over west Texas ranches and land and this has to be some of the best I have had the experience being in touch with. There are 4 wells here and per owner they produce roughly 30 to 40 GPM, and it is drinkable from the faucet! There are not enough words for this phenomenal Estate. So, don't miss out on this huge opportunity and schedule your showing today