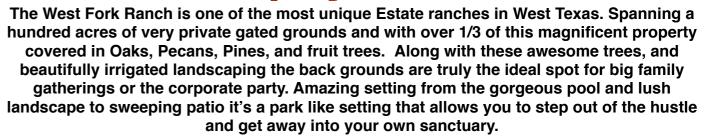

This estate property sits on 100± acres and has a large workshop along with livestock pens/ corrals. The entire property is fenced with net wire fencing and is in excellent shape. This ranch will truly amaze you at the amount of water and the true quality of it... I personally see lots of water all over west Texas ranches and land and this has to be some of the best I have had the experience being in touch with. There are 4 wells here and per owner they produce roughly 30 to 40 GPM, and it is drinkable from the faucet! There are not enough words for this phenomenal Estate. So, don't miss out on this huge opportunity and schedule your showing today