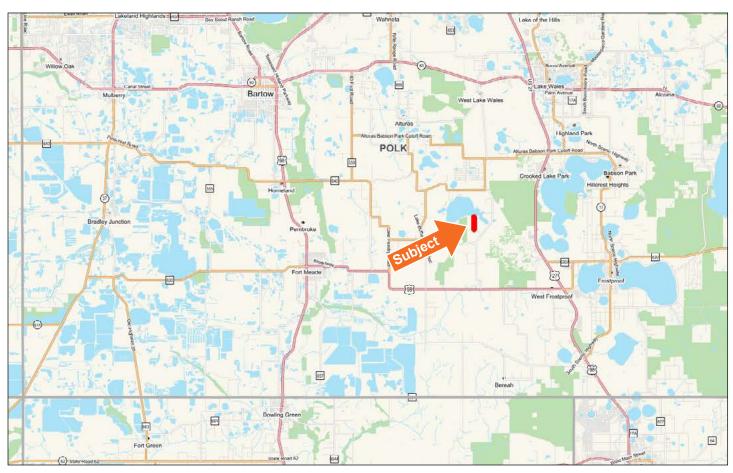

# LOCATION & DRIVING DIRECTIONS

**Parcel IDs:** 273118000000013010 **GPS Location:** -81.65235, 27.78118

#### **Driving Directions:**

- East on Hwy 98 from Fort Meade
- Turn North on Rhoden Rd
- Turn West on Buffum Lake Trail
- The property is on the north side of the road approximately 1/2 of a mile

**Showing Instructions:** Contact Daniel or Carson for access.