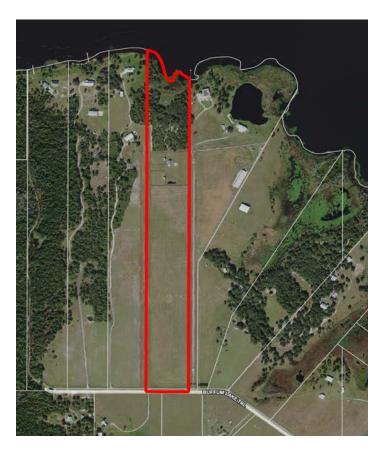

## SPECIFICATIONS & FEATURES

**Acreage:** 43.7 ± AC **Sale Price:** \$525,000

**Price per Acre:** \$12,013.73

Site Address: 1895 Buffum Lake Trail, Fort Meade, FL

33841

County: Polk

**Road Frontage:** 472 ± FT on Buffum Lake Trails **Lake Frontage:** 786 ± FT of lakefront on Lake Buffum **Land Cover:** Mostly bahia with palmettos and oaks

bird watching, and cattle

Current Use: Home with cattle

Lake Buffum Trail 43 Acres is a quiet property located at the southeastern end of Lake Buffum, a well-known lake for its excellent freshwater fishing. The property is fenced and cross fenced, making it ready for cattle, horses, or other livestock. Located on the property is also a 1,296 SF mobile home. There is also underground electrical to the lakefront for possibly building a cabin or residence at the waterfront. The property also has access to the adjacent airstrip.

# LOCATION & DRIVING DIRECTIONS

**Parcel IDs:** 273118000000013010 **GPS Location:** -81.65235, 27.78118