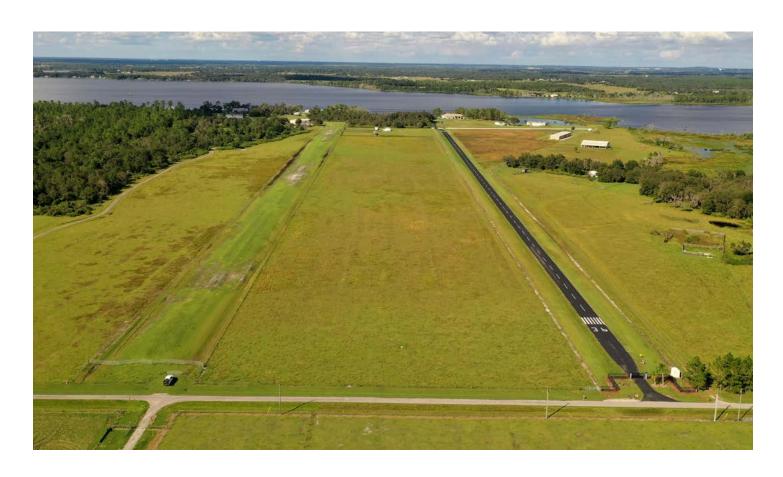

### LAKE BUFFUM TRAIL 43 ACRES

FORT MEADE, FL | POLK COUNTY

43.7 ± AC

bird watching, and cattle

Current Use: Home with cattle

Lake Buffum Trail 43 Acres is a quiet property located at the southeastern end of Lake Buffum, a well-known lake for its excellent freshwater fishing. The property is fenced and cross fenced, making it ready for cattle, horses, or other livestock. Located on the property is also a 1,296 SF mobile home. There is also underground electrical to the lakefront for possibly building a cabin or residence at the waterfront. The property also has access to the adjacent airstrip.

114 N. Tennessee Ave. Third Floor Lakeland, FL 33801

43.7 ± AC • Recreational acreage with a 1,296 SF mobile home

 $786 \pm FT$  of lakefront frontage on Lake Buffum 1,296  $\pm$  SF mobile home and small barns and sheds