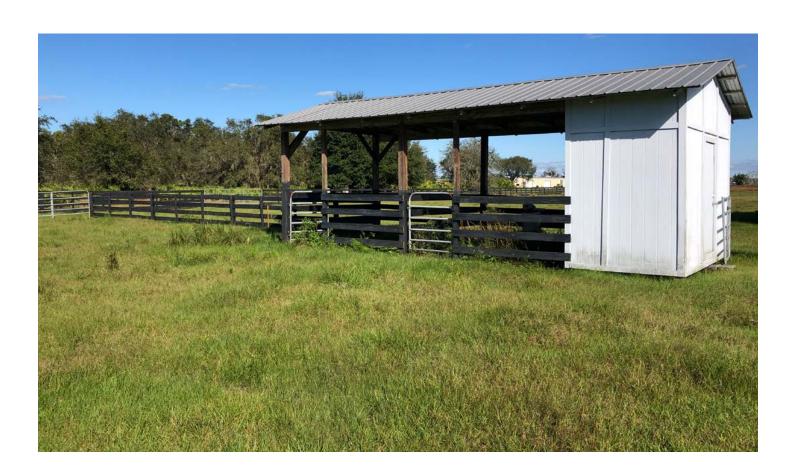

near the lake **Zoning:** A/RR

Grass Types: Bahia and other native grasses

Irrigation/Wells: One 4" well

**Structures:** One 1,296 SF mobile home year model

2000, other small barns and sheds

Taxes: \$4,994.22 (2020)

Fencing: Barbed wire fenced and cross fenced

**Income Features:** Cattle can graze on the property **Potential Recreational/Alt Uses:** Access to Lake Buffum with excellent fishing, hunting, atv riding,

bird watching, and cattle

Current Use: Home with cattle

Lake Buffum Trail 43 Acres is a quiet property located at the southeastern end of Lake Buffum, a well-known lake for its excellent freshwater fishing. The property is fenced and cross fenced, making it ready for cattle, horses, or other livestock. Located on the property is also a 1,296 SF mobile home. There is also underground electrical to the lakefront for possibly building a cabin or residence at the waterfront. The property also has access to the adjacent airstrip.