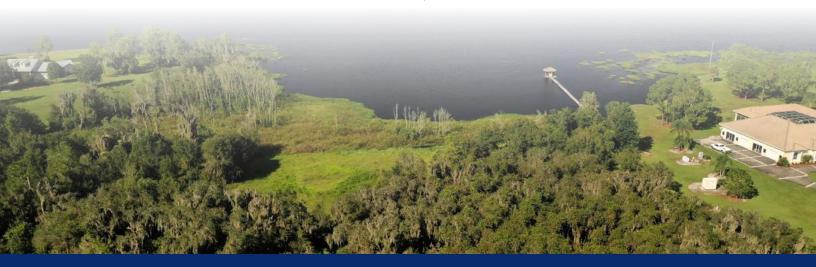

### LAKE BUFFUM TRAIL 43 ACRES

FORT MEADE, FL | POLK COUNTY

43.7 ± AC

bird watching, and cattle

Current Use: Home with cattle

Lake Buffum Trail 43 Acres is a quiet property located at the southeastern end of Lake Buffum, a well-known lake for its excellent freshwater fishing. The property is fenced and cross fenced, making it ready for cattle, horses, or other livestock. Located on the property is also a 1,296 SF mobile home. There is also underground electrical to the lakefront for possibly building a cabin or residence at the waterfront. The property also has access to the adjacent airstrip.

114 N. Tennessee Ave. Third Floor Lakeland, FL 33801

43.7 ± AC • Recreational acreage with a 1,296 SF mobile home

 $786 \pm FT$  of lakefront frontage on Lake Buffum 1,296  $\pm$  SF mobile home and small barns and sheds