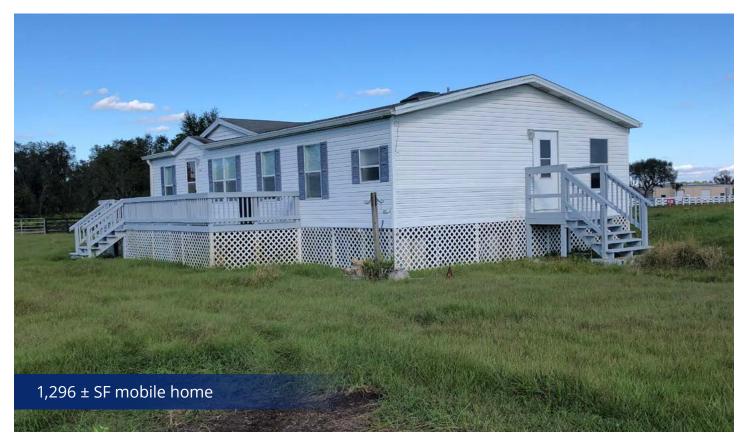

near the lake **Zoning:** A/RR

Grass Types: Bahia and other native grasses

Irrigation/Wells: One 4" well

**Structures:** One 1,296 SF mobile home year model

2000, other small barns and sheds

Taxes: \$4,994.22 (2020)

bird watching, and cattle

Current Use: Home with cattle

Lake Buffum Trail 43 Acres is a quiet property located at the southeastern end of Lake Buffum, a well-known lake for its excellent freshwater fishing. The property is fenced and cross fenced, making it ready for cattle, horses, or other livestock. Located on the property is also a 1,296 SF mobile home. There is also underground electrical to the lakefront for possibly building a cabin or residence at the waterfront. The property also has access to the adjacent airstrip.

114 N. Tennessee Ave. Third Floor Lakeland, FL 33801

43.7 ± AC • Recreational acreage with a 1,296 SF mobile home

 $786 \pm FT$  of lakefront frontage on Lake Buffum 1,296  $\pm$  SF mobile home and small barns and sheds