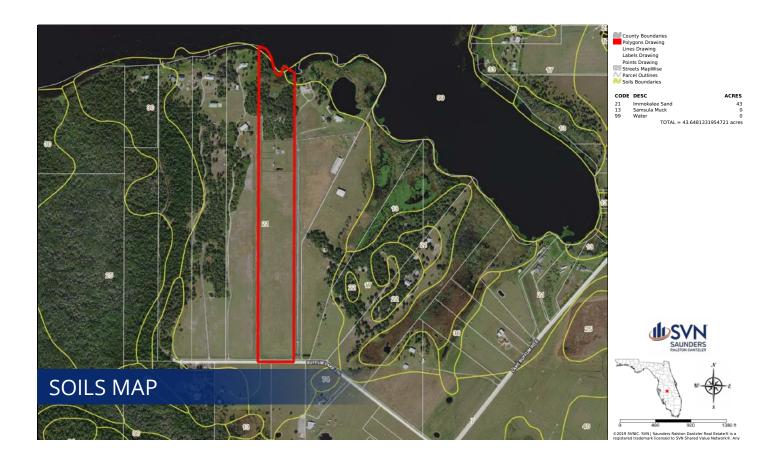

## SPECIFICATIONS & FEATURES

**Acreage:** 43.7 ± AC **Sale Price:** \$525,000

**Price per Acre:** \$12,013.73

Site Address: 1895 Buffum Lake Trail, Fort Meade, FL

33841

County: Polk

**Road Frontage:** 472 ± FT on Buffum Lake Trails **Lake Frontage:** 786 ± FT of lakefront on Lake Buffum **Land Cover:** Mostly bahia with palmettos and oaks

near the lake **Zoning:** A/RR

Grass Types: Bahia and other native grasses

Irrigation/Wells: One 4" well

**Structures:** One 1,296 SF mobile home year model

2000, other small barns and sheds

Taxes: \$4,994.22 (2020)