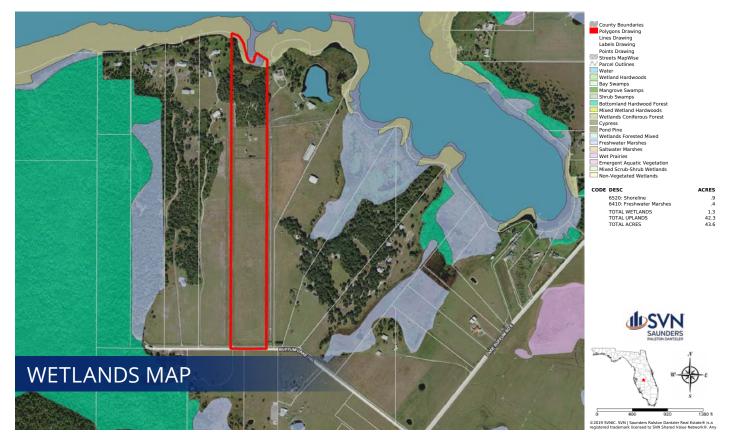

## SPECIFICATIONS & FEATURES

**Acreage:** 43.7 ± AC **Sale Price:** \$525,000

**Price per Acre:** \$12,013.73

Site Address: 1895 Buffum Lake Trail, Fort Meade, FL

33841

County: Polk

**Road Frontage:** 472 ± FT on Buffum Lake Trails **Lake Frontage:** 786 ± FT of lakefront on Lake Buffum **Land Cover:** Mostly bahia with palmettos and oaks

Fencing: Barbed wire fenced and cross fenced

**Income Features:** Cattle can graze on the property **Potential Recreational/Alt Uses:** Access to Lake Buffum with excellent fishing, hunting, atv riding,