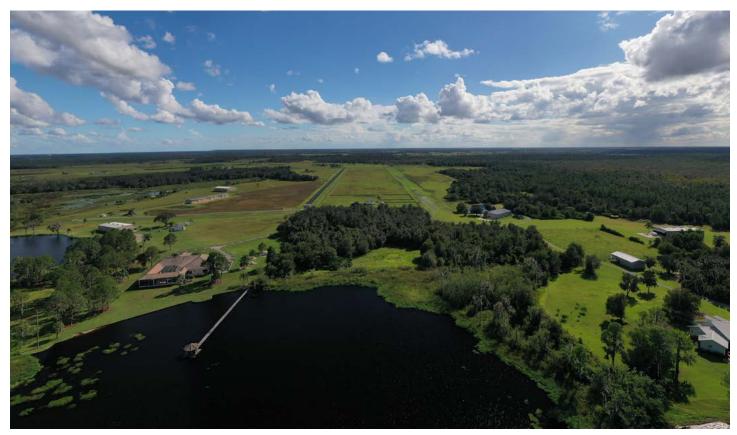

bird watching, and cattle

Current Use: Home with cattle

Lake Buffum Trail 43 Acres is a quiet property located at the southeastern end of Lake Buffum, a well-known lake for its excellent freshwater fishing. The property is fenced and cross fenced, making it ready for cattle, horses, or other livestock. Located on the property is also a 1,296 SF mobile home. There is also underground electrical to the lakefront for possibly building a cabin or residence at the waterfront. The property also has access to the adjacent airstrip.