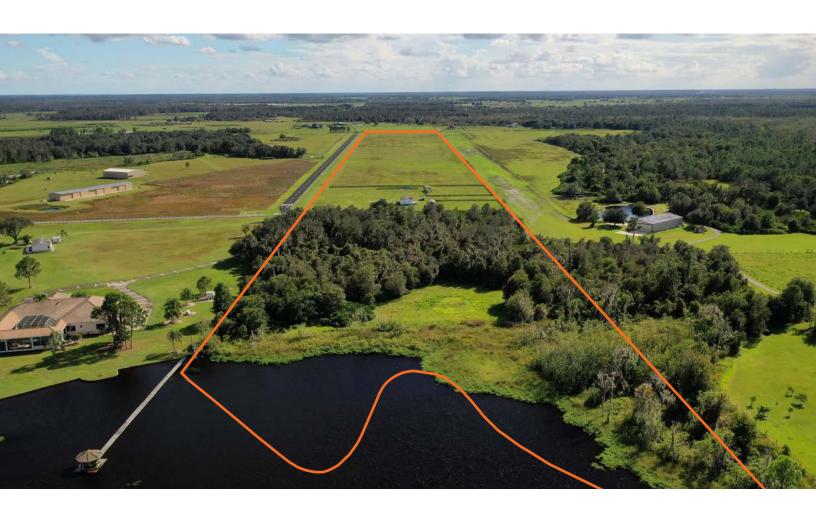

### LAKE BUFFUM TRAIL 43 ACRES

FORT MEADE, FL | POLK COUNTY

43.7 ± AC

## SPECIFICATIONS & FEATURES

**Acreage:** 43.7 ± AC **Sale Price:** \$525,000

**Price per Acre:** \$12,013.73

Site Address: 1895 Buffum Lake Trail, Fort Meade, FL

33841

County: Polk

**Road Frontage:** 472 ± FT on Buffum Lake Trails **Lake Frontage:** 786 ± FT of lakefront on Lake Buffum **Land Cover:** Mostly bahia with palmettos and oaks

bird watching, and cattle

Current Use: Home with cattle

Lake Buffum Trail 43 Acres is a quiet property located at the southeastern end of Lake Buffum, a well-known lake for its excellent freshwater fishing. The property is fenced and cross fenced, making it ready for cattle, horses, or other livestock. Located on the property is also a 1,296 SF mobile home. There is also underground electrical to the lakefront for possibly building a cabin or residence at the waterfront. The property also has access to the adjacent airstrip.