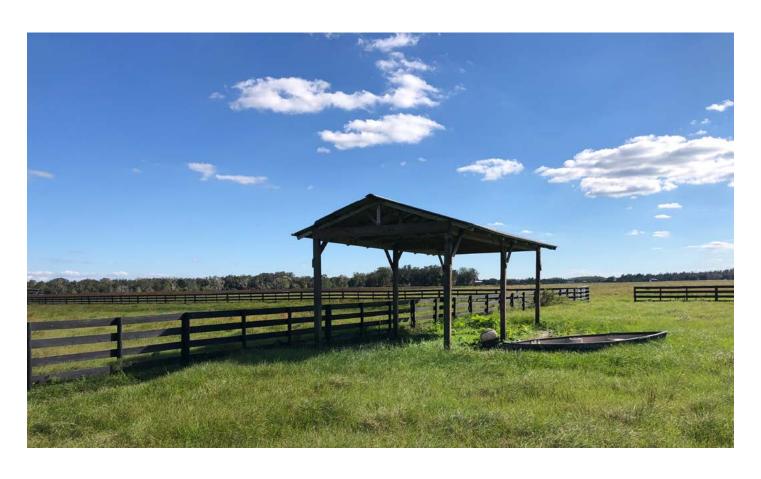

near the lake **Zoning:** A/RR

Grass Types: Bahia and other native grasses

Irrigation/Wells: One 4" well

**Structures:** One 1,296 SF mobile home year model

2000, other small barns and sheds

Taxes: \$4,994.22 (2020)

Fencing: Barbed wire fenced and cross fenced

**Income Features:** Cattle can graze on the property **Potential Recreational/Alt Uses:** Access to Lake Buffum with excellent fishing, hunting, atv riding,