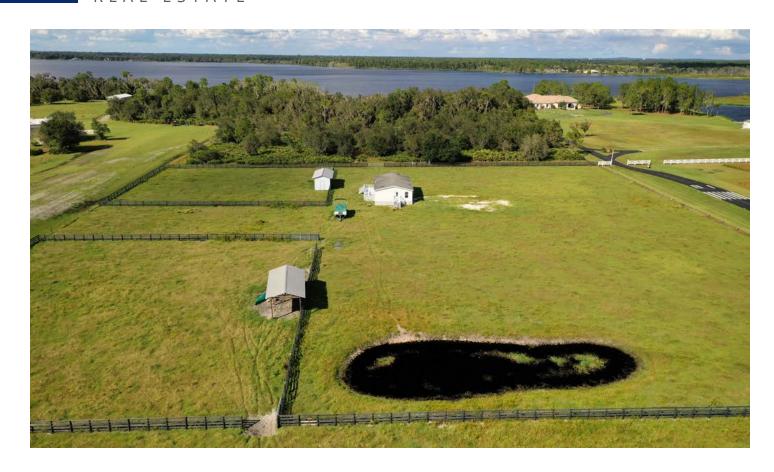

near the lake **Zoning:** A/RR

Grass Types: Bahia and other native grasses

Irrigation/Wells: One 4" well

**Structures:** One 1,296 SF mobile home year model

2000, other small barns and sheds

Taxes: \$4,994.22 (2020)

bird watching, and cattle

Current Use: Home with cattle

Lake Buffum Trail 43 Acres is a quiet property located at the southeastern end of Lake Buffum, a well-known lake for its excellent freshwater fishing. The property is fenced and cross fenced, making it ready for cattle, horses, or other livestock. Located on the property is also a 1,296 SF mobile home. There is also underground electrical to the lakefront for possibly building a cabin or residence at the waterfront. The property also has access to the adjacent airstrip.