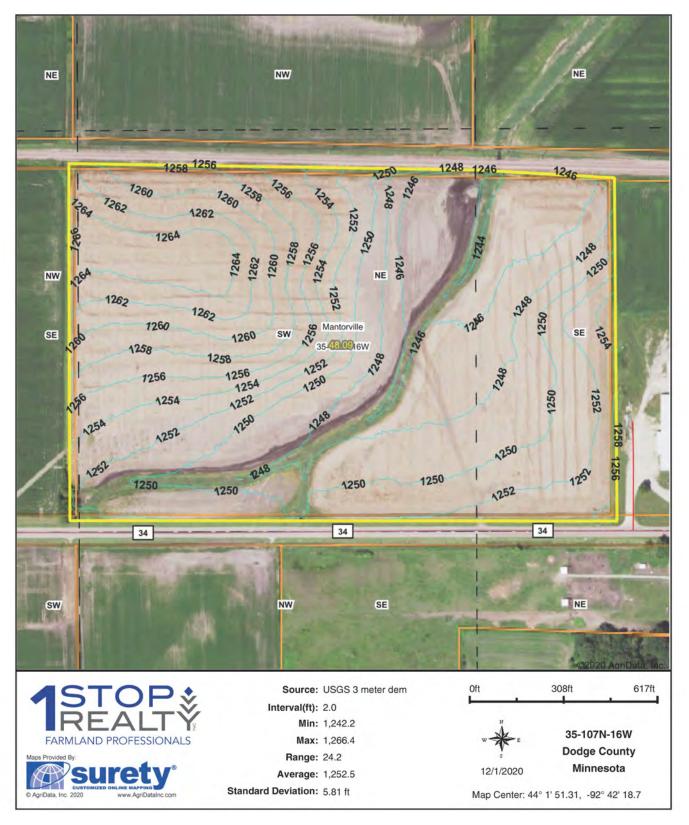

|
| M511A | Readlyn silt loam, 1 to 3 percent slopes | 13.63 | 30.4%            |              | Somewhat poorly drained | Iw                  | 100  | 1              |      |          |
| 1.00  | Weighted Average                         |       |                  |              |                         |                     | 95.5 | 1.9            | 70   | 20.8     |

\*c: Using Capabilities Class Dominant Condition Aggregation Method Soils data provided by USDA and NRCS.

The information gathered in its entirety is from sources deemed reliable, but cannot be guaranteed by 1 Stop Realty, Inc. or its staff. The boundaries shown are approximates. It is not intended as a legal boundary. Please verify all information.



## 48.09 ± Acre Farmland

#### **Topography Map with Contours**



## 48.09 ± Acre Farmland



#### 48.09 ± Acre Farmland

#### Tile Map



# **1 STOP REALTY, INC.**

SALES | LAND MANAGEMENT | LAND & FARM AUCTIONS | 1031 TAX EXCHANGE





Kirk E. Swenson President, REALTOR® Farmland Broker kirk@farmlandsales.com Cell: 507-254-5468





#### Wendy A. Forthun, ALC Vice President, REALTOR® Accredited Land Consultant Farmland Broker wendy@farmlandsales.com



Cell: 507-251-1637



**Tim Gangl REALTOR®** tim@farmlandsales.com Cell: 507-254-1976



Wendy M. Siewert

Office Coordinator / Real Estate Assistant admin@farmlandsales.com Office: 507-634-7033



R

**1 Stop Realty, Inc.** 20 4th Street SE | Kasson, MN 55944 info@farmlandsales.com | 507-634-7033

www.farmlandsales.com







REALTORS® Land Institute







# ISTOPIC

20 4th Street SE Kasson, MN 55944