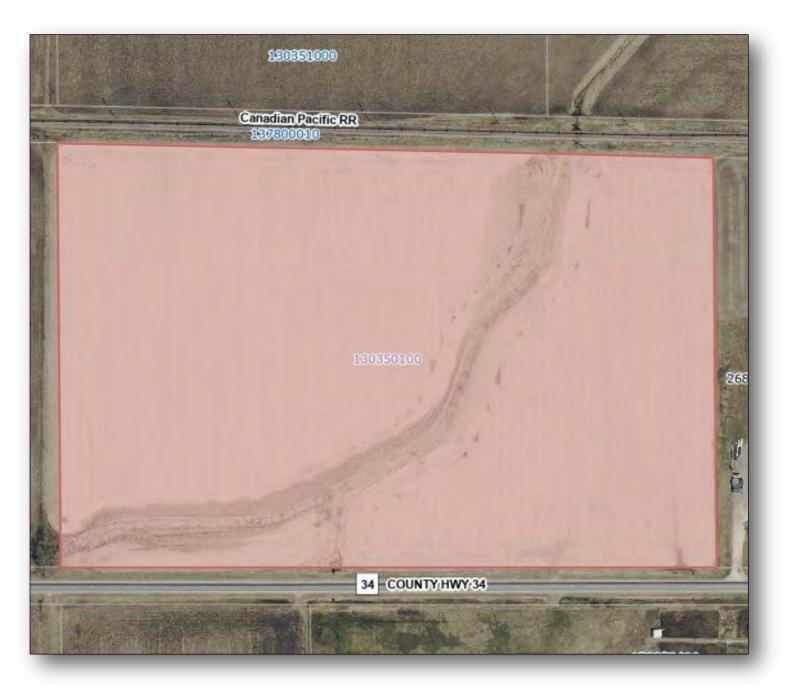

#### **GIS Map with Outline**

#### PID #13.035.0100 48.09 Acres Mantorville Township