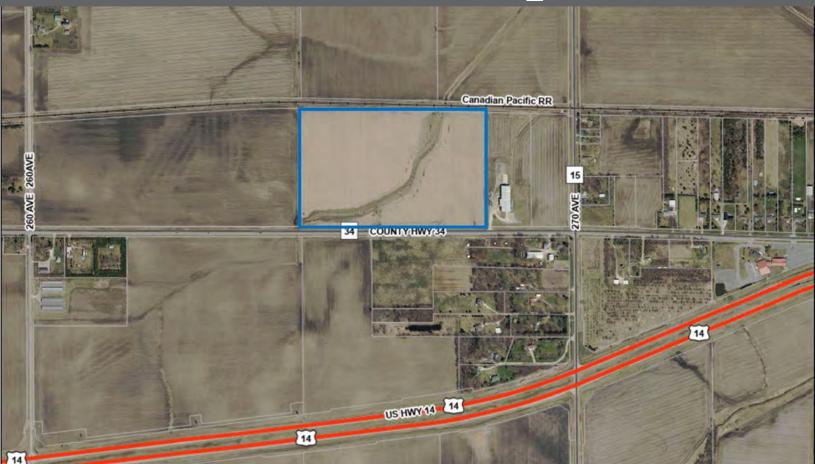

## LAND OFFERING 48.09 <u>+</u> Acre Farmland

## 48.09 Acre Farmland | Section 35 Mantorville Township | Dodge County, MN

Affordable parcel of farmland with  $44.79 \pm$  tillable acres and a CPI of 95.1. Located in a wonderful farming area with good access just east of Kasson, MN.