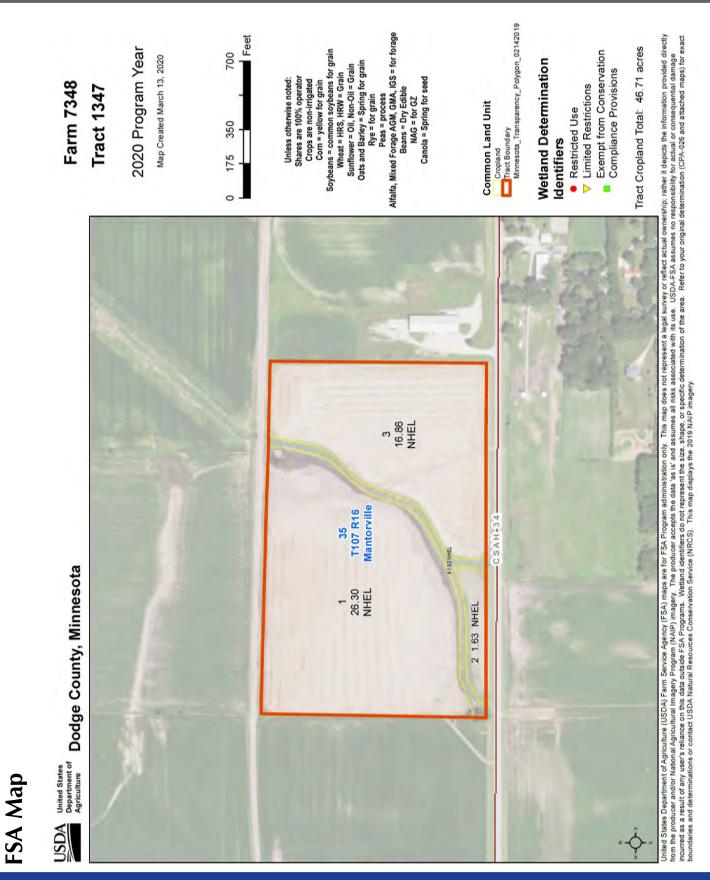

#### **GIS Map with Outline**

#### PID #13.035.0100 48.09 Acres Mantorville Township