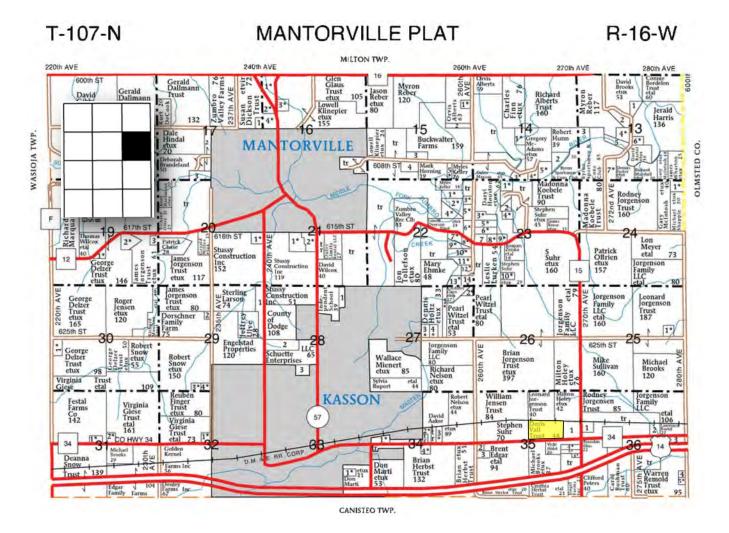

#### Plat Map with Approximate Borders

**Legal**: SECT-35 TWP-107 RANGE-016 48.09 AC - ALL THAT PART OF THE S 1/2 OF THE NE 1/4 OF SECTION 35 IN TOWNSHIP 107 NORTH OF RANGE 16.

| <b>PID</b> : 13.035.0100 |             | Property Tax: \$2,822.00 Payable in 2020          |  |  |  |  |  |  |
|--------------------------|-------------|---------------------------------------------------|--|--|--|--|--|--|
| Gross Acres:             | 48.09±      | <b>CPI:</b> 95.5                                  |  |  |  |  |  |  |
| Tillable Acres:          | 44.79±      | Tile: Minimal                                     |  |  |  |  |  |  |
| Corn Base:               | 33.78 acres | PLC Yield: 178 per Dodge County FSA Office Record |  |  |  |  |  |  |
| Soybean Base:            | 11.00 acres | PLC Yield: 56 per Dodge County FSA Office Record  |  |  |  |  |  |  |