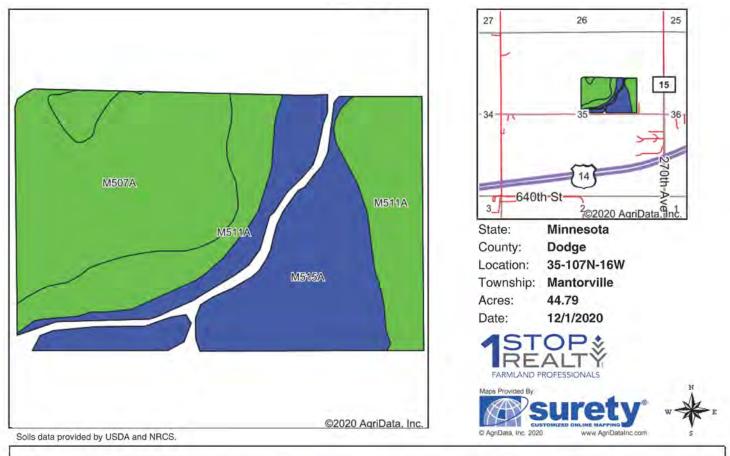

#### Soils Map

| Code  | Soil Description                         | Acres | Percent of field | PI<br>Legend | Soil Drainage           | Non-Irr Class<br>*c |      | Alfalfa<br>hay | Corn | Soybeans |
|-------|------------------------------------------|-------|------------------|--------------|-------------------------|---------------------|------|----------------|------|----------|
| M515A | Tripoli clay loam, 0 to 2 percent slopes | 15.63 | 34.9%            | 1            | Poorly drained          | llw                 | 87   |                |      |          |
| M507A | Marquis silt loam, 1 to 3 percent slopes | 15.53 | 34.7%            |              | Moderately well drained | lle                 | 100  | 5.5            | 202  | 60       |
| M511A | Readlyn silt loam, 1 to 3 percent slopes | 13.63 | 30.4%            |              | Somewhat poorly drained | Iw                  | 100  | 1              |      |          |
| 1.00  | Weighted Average                         |       |                  |              |                         |                     | 95.5 | 1.9            | 70   | 20.8     |

\*c: Using Capabilities Class Dominant Condition Aggregation Method Soils data provided by USDA and NRCS.

The information gathered in its entirety is from sources deemed reliable, but cannot be guaranteed by 1 Stop Realty, Inc. or its staff. The boundaries shown are approximates. It is not intended as a legal boundary. Please verify all information.