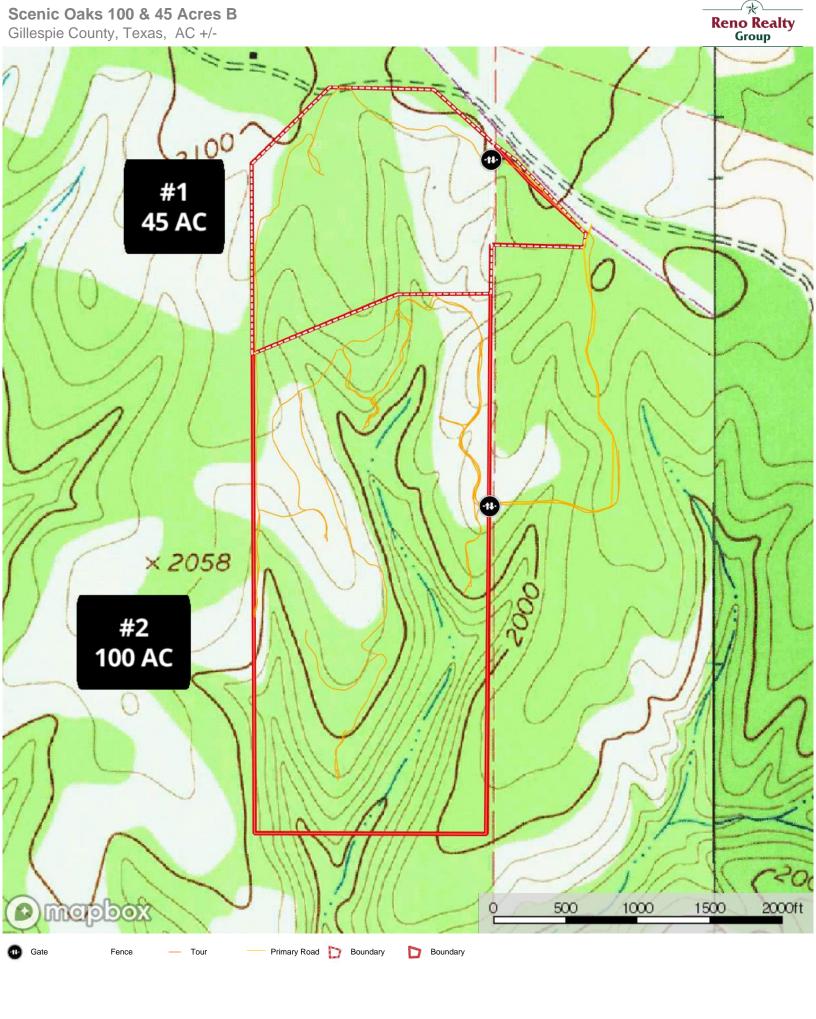

## Scenic Oaks 145 Acres Deed Restrictions

- 1. Recreational Vehicles, travel trailers, buses, mobile homes, or premanufactured homes shall not be used as a permanent dwelling on the property. Any structure built or moved on site will be a minimum of 200 feet from any boundary of subject tract.
- 2. All perimeter fences erected on the property shall be of new material.
- 3. Abandoned or inoperative equipment, vehicles, or junk shall not be stored or maintained on the property. The property shall be maintained clean and neat in appearance and free of litter at all times.
- 4. Property may be divided into two tracts. No tracts being smaller than 15 acres.
- 5. Commercial hunting is prohibited. Blinds/stands and feeders will be a minimum of 150 feet from any boundary of subject tract.