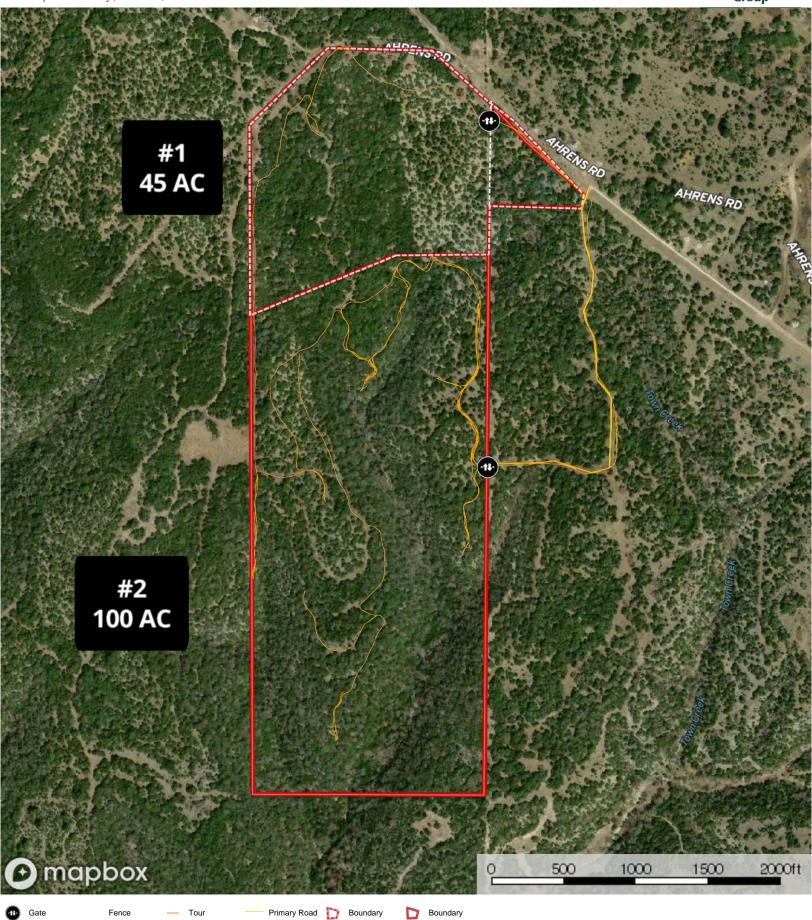

## Scenic Oaks 145 Acres Deed Restrictions

- 1. Recreational Vehicles, travel trailers, buses, mobile homes, or premanufactured homes shall not be used as a permanent dwelling on the property. Any structure built or moved on site will be a minimum of 200 feet from any boundary of subject tract.
- 2. All perimeter fences erected on the property shall be of new material.
- 3. Abandoned or inoperative equipment, vehicles, or junk shall not be stored or maintained on the property. The property shall be maintained clean and neat in appearance and free of litter at all times.
- 4. Property may be divided into two tracts. No tracts being smaller than 15 acres.
- 5. Commercial hunting is prohibited. Blinds/stands and feeders will be a minimum of 150 feet from any boundary of subject tract.