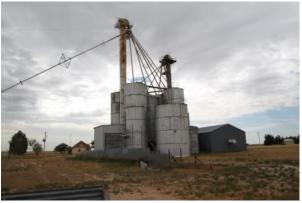

## Roosevelt Co. Grain Facility

in Rogers NM on S. Roosevelt Road. Latitude: 33.980093 Longitude: -103.231997

Bio Superi P 605-305000 - ungerflanderines own 2117 Manhal How P 600 Marcal

M

Price: \$130,000.00 Total Acres: 6.4 Irrigated Acres: Dryland Acres: Grass Acres: CRP Acres: CRP Payments: CRP Expiration: Taxes: FSA Payments: Mineral Rights: none

This grain facility has a small leg and pit with three bins, and a larger leg and pit with 3 bins and ground storage. There is 52,000 bushels of bin storage plus ground storage. There is a small office with digital scales. There is a domestic well providing water to the property. There is a nice 40' X 100' metal shop with a concrete floor. This location offers nice equipment storage and grain storage options.