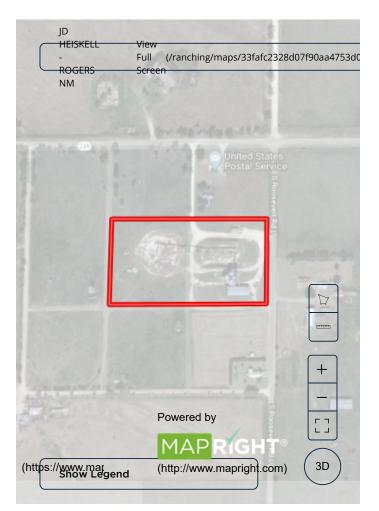

JD Heiskell - Rogers NM Roosevelt County, New Mexico, 6.4 AC +/-

D Boundary

The information contained herein was obtained from sources deemed to be reliable. MapRight Services makes no warranties or guarantees as to the completeness or accuracy thereof.