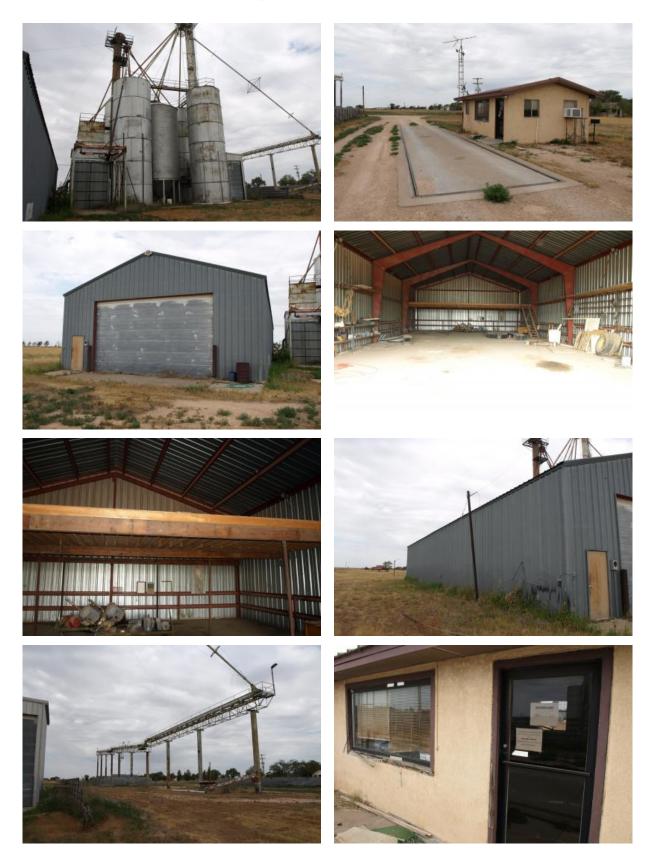

Price: \$130,000.00 Total Acres: 6.4 Irrigated Acres: Dryland Acres: Grass Acres: CRP Acres: CRP Payments: CRP Expiration: Taxes: FSA Payments: Mineral Rights: none

This grain facility has a small leg and pit with three bins, and a larger leg and pit with 3 bins and ground storage. There is 52,000 bushels of bin storage plus ground storage. There is a small office with digital scales. There is a domestic well providing water to the property. There is a nice 40' X 100' metal shop with a concrete floor. This location offers nice equipment storage and grain storage options.