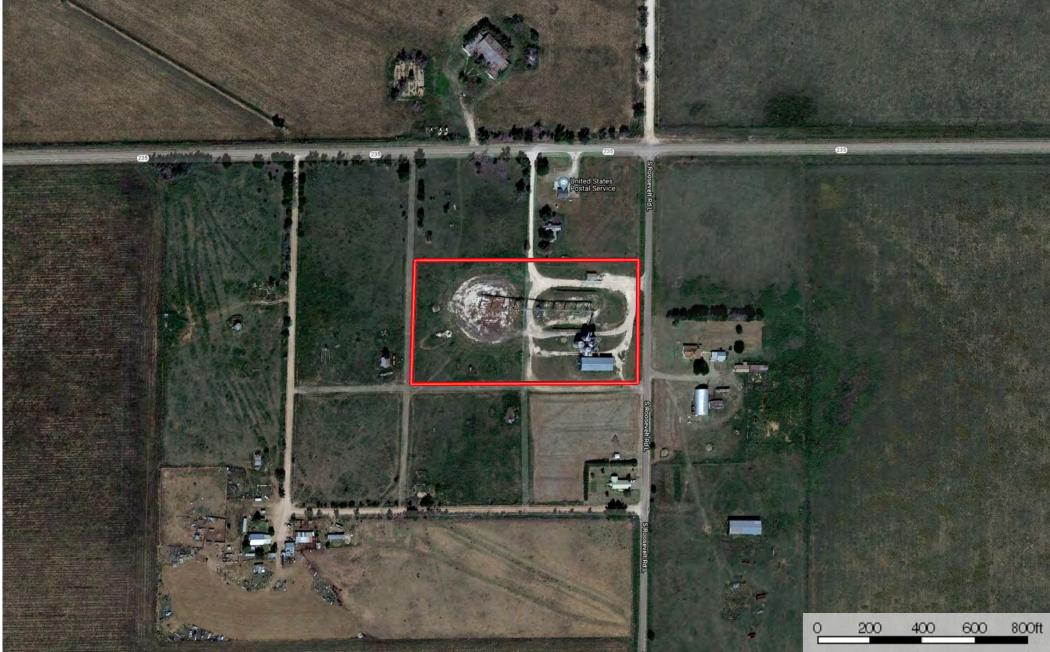

JD Heiskell - Rogers NM Roosevelt County, New Mexico, 6.4 AC +/-

D Boundary

JD Heiskell - Rogers NM Roosevelt County, New Mexico, 6.4 AC +/-

D Boundary