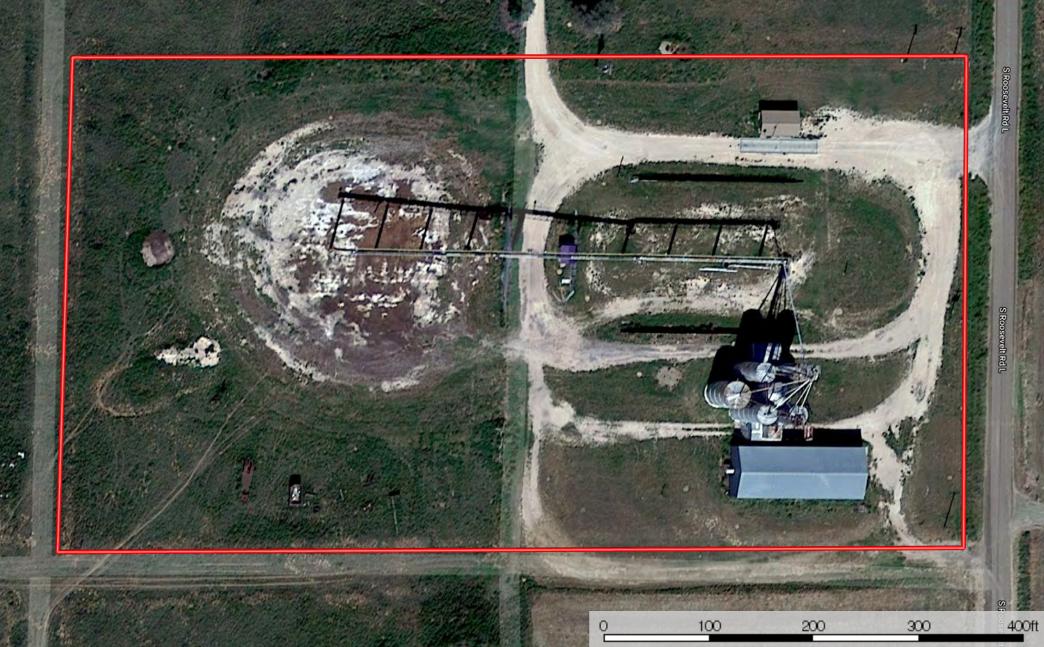

Price: \$130,000.00 Total Acres: 6.4 Irrigated Acres: Dryland Acres: Grass Acres: CRP Acres: CRP Payments: CRP Expiration: Taxes: FSA Payments: Mineral Rights: none

This grain facility has a small leg and pit with three bins, and a larger leg and pit with 3 bins and ground storage. There is 52,000 bushels of bin storage plus ground storage. There is a small office with digital scales. There is a domestic well providing water to the property. There is a nice 40' X 100' metal shop with a concrete floor. This location offers nice equipment storage and grain storage options.

JD Heiskell - Rogers NM Roosevelt County, New Mexico, 6.4 AC +/-

D Boundary

The information contained herein was obtained from sources deemed to be reliable. MapRight Services makes no warranties or guarantees as to the completeness or accuracy thereof.

JD Heiskell - Rogers NM Roosevelt County, New Mexico, 6.4 AC +/-

D Boundary

JD Heiskell - Rogers NM Roosevelt County, New Mexico, 6.4 AC +/-

D Boundary