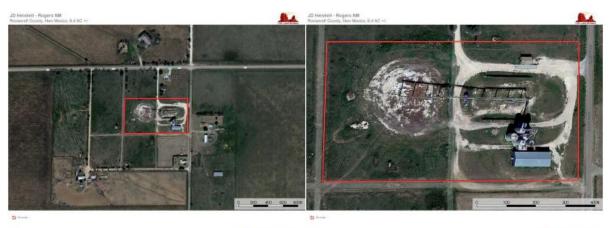

JD Heiskell - Rogers NM Roosevelt County, New Mexico, 6.4 AC +/-

D Boundary

The information contained herein was obtained from sources deemed to be reliable. MapRight Services makes no warranties or guarantees as to the completeness or accuracy thereof.