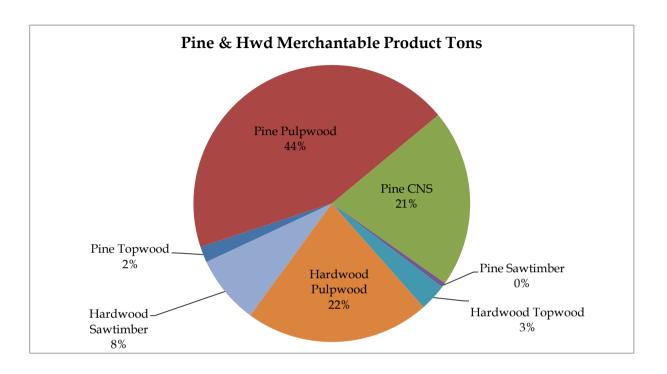

<sup>\*</sup>Land Types Include Fee/Lease/Timber Deed

| MERCH. TIMBER:     |       |  |
|--------------------|-------|--|
| Product Class      | Tons  |  |
| Pine Topwood       | 40    |  |
| Pine Pulpwood      | 950   |  |
| Pine CNS           | 448   |  |
| Pine Sawtimber     | 12    |  |
| Hardwood Topwood   | 68    |  |
| Hardwood Pulpwood  | 465   |  |
| Hardwood Sawtimber | 173   |  |
| TOTAL MERCH:       | 2,156 |  |

<sup>\*</sup>Merchantable Timber includes volumes from stands aged 15 and older.

| *Land Types Include Fee/Lease/Retained Timber |           |  |
|-----------------------------------------------|-----------|--|
| PREMERCH PLANTED PINE:                        |           |  |
| Establishment Year                            | Net Acres |  |
| 2021                                          | 0         |  |
| 2020                                          | 0         |  |
| 2019                                          | 0         |  |
| 2018                                          | 0         |  |
| 2017                                          | 0         |  |
| 2016                                          | 0         |  |
| 2015                                          | 0         |  |
| 2014                                          | 0         |  |
| 2013                                          | 0         |  |
| 2012                                          | 0         |  |
| 2011                                          | 0         |  |
| 2010                                          | 0         |  |
| 2009                                          | 0         |  |
| 2008                                          | 0         |  |
| 2007                                          | 0         |  |
| TOTAL PREMERCH:                               | 0         |  |