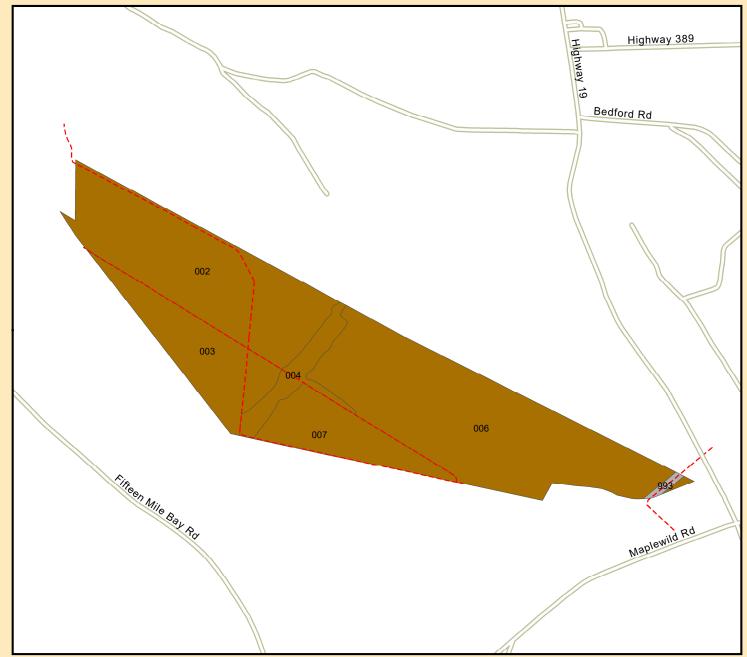

## ETO-5303 Horry County, SC +/- 242 acres 1/14/2021

| Tract Name | Stand | Gross Acres | Net Acres | <b>Established Year</b> | Cover Type               |
|------------|-------|-------------|-----------|-------------------------|--------------------------|
| ETO-5303   | 002   | 73.06       | 69.78     | 2001                    | Natural Pine Convertible |
| ETO-5303   | 003   | 32.20       | 30.58     | 2001                    | Natural Pine Convertible |
| ETO-5303   | 004   | 11.54       | 10.90     | 1923                    | Natural Pine Convertible |
| ETO-5303   | 006   | 99.12       | 98.59     | 2002                    | Natural Pine Convertible |
| ETO-5303   | 007   | 24.62       | 22.90     | 2002                    | Natural Pine Convertible |
| ETO-5303   | 993   | 1.02        | 0.00      | 9998                    | NP - Utility             |