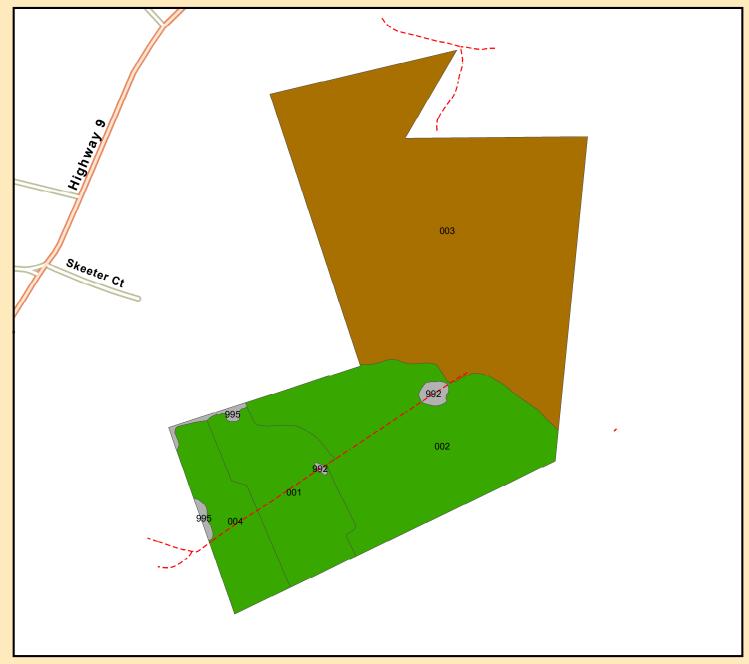

## ETO-5305 Marion County, SC +/- 255 acres 1/14/2021

| Tract Name | Stand | Gross Acres | Net Acres | <b>Established Year</b> | Cover Type               |
|------------|-------|-------------|-----------|-------------------------|--------------------------|
| ETO-5305   | 001   | 27.75       | 27.26     | 1999                    | Pine Plantation          |
| ETO-5305   | 002   | 64.47       | 63.76     | 2002                    | Pine Plantation          |
| ETO-5305   | 003   | 141.34      | 141.22    | 2005                    | Hardwood Non-Convertible |
| ETO-5305   | 004   | 18.84       | 18.48     | 1999                    | Pine Plantation          |
| ETO-5305   | 992   | 1.35        | 0.00      | 9998                    | NP - Landing             |
| ETO-5305   | 995   | 1.56        | 0.00      | 9998                    | NP - Other               |