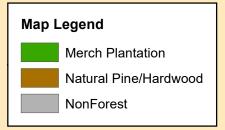

## ETO-5305 Marion County, SC +/- 255 acres 1/14/2021

| Tract Name | Stand | Gross Acres | Net Acres | <b>Established Year</b> | Cover Type               |
|------------|-------|-------------|-----------|-------------------------|--------------------------|
| ETO-5305   | 001   | 27.75       | 27.26     | 1999                    | Pine Plantation          |
| ETO-5305   | 002   | 64.47       | 63.76     | 2002                    | Pine Plantation          |
| ETO-5305   | 003   | 141.34      | 141.22    | 2005                    | Hardwood Non-Convertible |
| ETO-5305   | 004   | 18.84       | 18.48     | 1999                    | Pine Plantation          |
| ETO-5305   | 992   | 1.35        | 0.00      | 9998                    | NP - Landing             |
| ETO-5305   | 995   | 1.56        | 0.00      | 9998                    | NP - Other               |