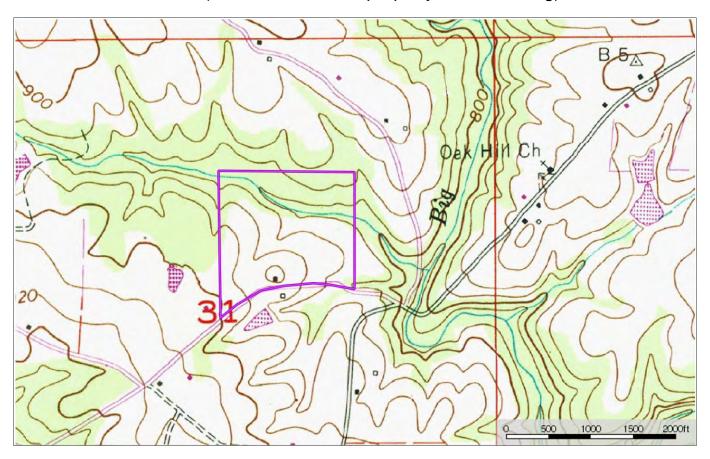

on of boundary line flagging are estimates and should be independently verified



<u>Directions from the intersection of US Hwy 431 and AL Hwy 75 in Albertville: (19 minutes to the property)</u> From Albertville, head southwest on AL Hwy 75 (N Broad St.) toward Oneonta. Go 7.4 miles and turn right onto Horton-Nixon Chapel Rd (the Horton Post Office will be on your right). Go 4.3 miles and turn right onto Douglass-Hyatt Rd. Go 1.2 miles to Wood Dr. and take a left. Go about 600 feet to the east line of the property on the right. The property will be on your right for the next ½ mile. Look for the Cyprus Partners sign. The property is shown by appointment only. Please contact the listing agent, Colin Bagwell, at 256-527-4050.

Topographic Map (scale: north line of property is ¼ mile long)



## **Aerial Photo**



NOTICE: Investment in land carries risk. Prospective buyers should understand and independently verify the risk factors before buying this property. All information furnished by Cyprus Partners about this property has been obtained from sources believed to be reliable. However, neither Cyprus Partners nor the property owner makes any representation or warranty as to completeness or accuracy. This property is subject to prior sale, price change and withdrawal from the market without notice. No representation or warranty is made, express or implied, as to the condition of the property, boundaries, and fitness for any particular use, Fair Market Value, access, acres, zoning, or condition of title.