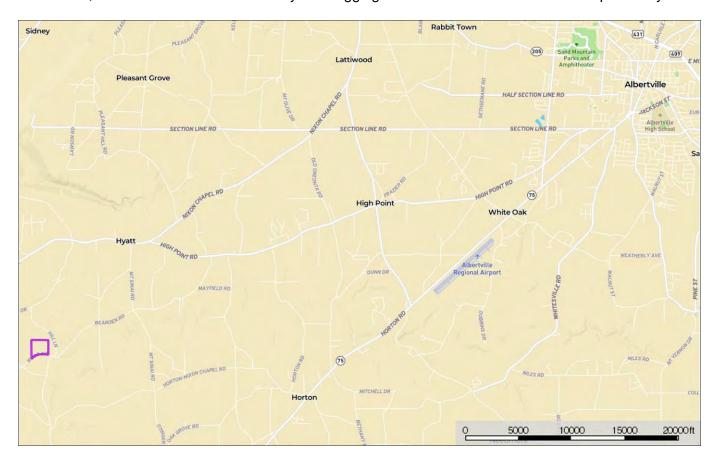

## Land For Sale 34 acres \$132,000

P O Box 590045 Homewood, AL 35259

- Located in North Alabama on Sand Mountain about 13 miles to Albertville, 12 miles to the Tennessee River at Guntersville, and 33 miles to Interstate 59 at Gadsden
- About 1,400 feet of frontage on a gravel county road. No water or power service. The nearest water and power service is about 600 feet east of the east line on Douglass-Hyatt Rd.
- Several beautiful home sites.
- About 15 acres are in Coastal Bermuda pasture and the balance in beautiful mature hardwood timber
- Property is leased for cattle production and the owner gets \$30/ac per year lease payment.
   Pastures are fenced and cross fenced
- A small pond provides water for the cattle. Additionally, a small creek crosses the property for about ¼ mile
- Property shown by appointment only. Contact the agent, Colin Bagwell, at 256-527-4050 to arrange a visit

All distances, acres and location of boundary line flagging are estimates and should be independently verified

<u>Directions from the intersection of US Hwy 431 and AL Hwy 75 in Albertville: (19 minutes to the property)</u> From Albertville, head southwest on AL Hwy 75 (N Broad St.) toward Oneonta. Go 7.4 miles and turn right onto Horton-Nixon Chapel Rd (the Horton Post Office will be on your right). Go 4.3 miles and turn right onto Douglass-Hyatt Rd. Go 1.2 miles to Wood Dr. and take a left. Go about 600 feet to the east line of the property on the right. The property will be on your right for the next ½ mile. Look for the Cyprus Partners sign. The property is shown by appointment only. Please contact the listing agent, Colin Bagwell, at 256-527-4050.