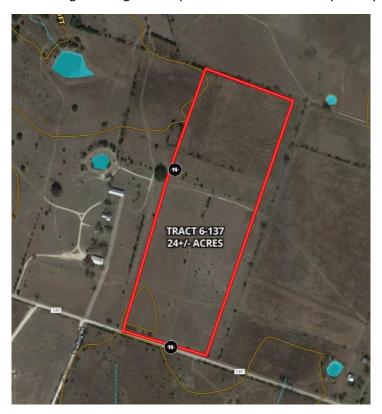

## TBD 6--137 Gatesville TX 76528

Legal Description: 24+/- Acres from 0682 J MILLHORN, ACRES 485.72 Exact Acreage and legal description to be determined by survey.