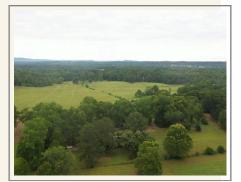

## Four Mile Farm 500 +/- acres \$ 2,895,000 Shelby County

Four Mile Farm - 500 acres of beautiful pasture and timber land. A short drive down HWY 280 from Birmingham, This farm and recreational paradise is a rare offering and a special piece of Shelby County, Alabama.

Beautiful pasture for horses or cattle, miles of roads and trails for riding. diverse habitat supporting healthy populations of deer, turkey, dove, duck, and other wildlife.

- Less than 1 hour from Birmingham, 1 hour from Montgomery
- ▶ 130+/- acres of open ground, including pasture (fenced and cross fenced), quail courses, and a dove field
- ► 300+ acres of Timber, predominantly mature hardwood
- 5+ acre bass lake
- Three Duck Ponds with water control
- Three Residences
  - Main house (3 bedroom, in-ground pool, rock fireplace)
  - Hunting Cabin
  - Guest House
- Almost 1.5 miles of frontage on Four Mile Creek