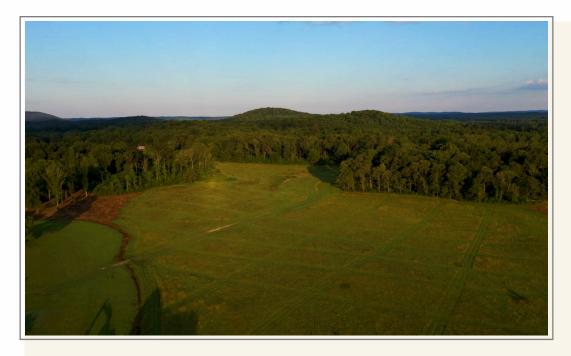

## Four Mile Farm 500 +/- acres \$ 2,895,000 Shelby County

Four Mile Farm - 500 acres of beautiful pasture and timber land. A short drive down HWY 280 from Birmingham, This farm and recreational paradise is a rare offering and a special piece of Shelby County, Alabama.

Beautiful pasture for horses or cattle, miles of roads and trails for riding. diverse habitat supporting healthy populations of deer, turkey, dove, duck, and other wildlife.

- Less than 1 hour from Birmingham, 1 hour from Montgomery
- ▶ 130+/- acres of open ground, including pasture (fenced and cross fenced), quail courses, and a dove field
- ► 300+ acres of Timber, predominantly mature hardwood
- 5+ acre bass lake
- Three Duck Ponds with water control
- Three Residences
  - Main house (3 bedroom, in-ground pool, rock fireplace)
  - Hunting Cabin
  - Guest House
- Almost 1.5 miles of frontage on Four Mile Creek