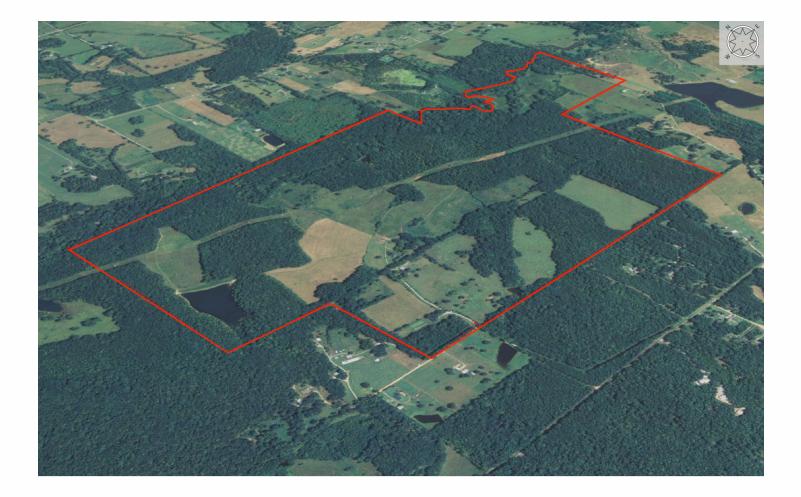

## Four Mile Farm 500 +/- acres \$ 2,895,000 Shelby County

Four Mile Farm - 500 acres of beautiful pasture and timber land. A short drive down HWY 280 from Birmingham, This farm and recreational paradise is a rare offering and a special piece of Shelby County, Alabama.

Beautiful pasture for horses or cattle, miles of roads and trails for riding. diverse habitat supporting healthy populations of deer, turkey, dove, duck, and other wildlife.

- Less than 1 hour from Birmingham, 1 hour from Montgomery
- ▶ 130+/- acres of open ground, including pasture (fenced and cross fenced), quail courses, and a dove field
- ► 300+ acres of Timber, predominantly mature hardwood
- 5+ acre bass lake
- Three Duck Ponds with water control
- Three Residences
  - Main house (3 bedroom, in-ground pool, rock fireplace)
  - Hunting Cabin
  - Guest House
- Almost 1.5 miles of frontage on Four Mile Creek

## BOUNDARIES AND ACREAGES ARE APPROXIMATE