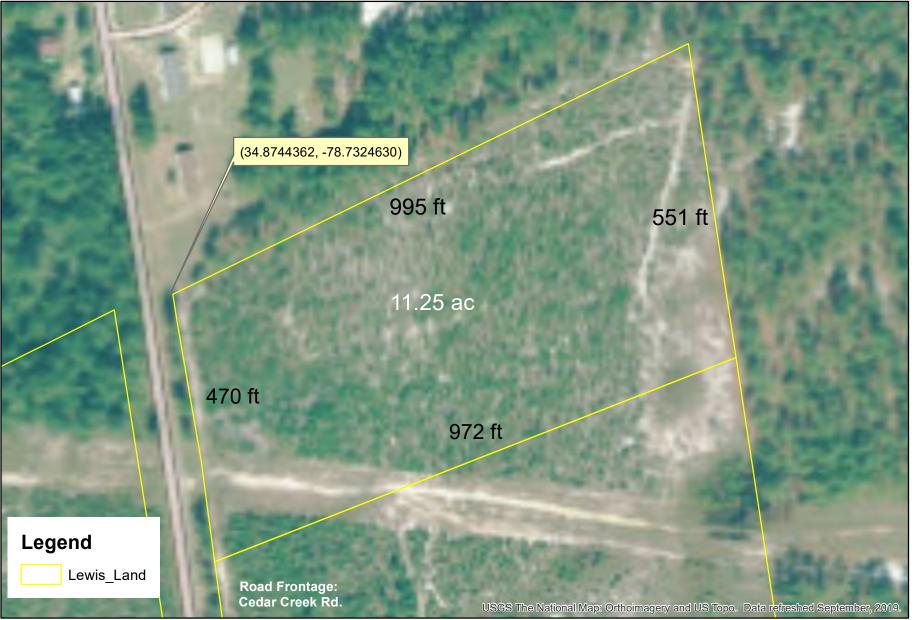

## Lewis Land Tracts For Sale - Cumberland County, NC Tract 8: 11.25 ac

Actual acreage, boundaries, and sale subject to survey to be completed and subsequent zoning approval. The information provided in this document is believed to be accurate, however, neither Progressive Realty Services, LLC, their agents, or the property owners shall be liable for provided information. Prospective buyers should conduct their own due diligence. Prospective buyers may visit site at their own risk. Progressive Realty Services, LLC should be notified prior to site visit.