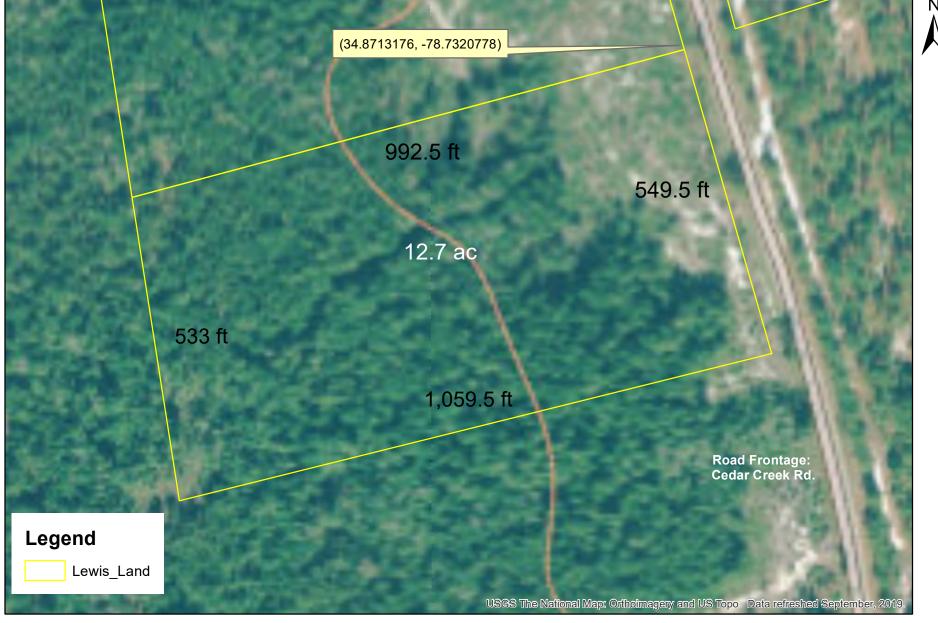

## Lewis Land Tracts For Sale - Cumberland County, NC Tract 7: 12.7 ac

Actual acreage, boundaries, and sale subject to survey to be completed and subsequent zoning approval.

The information provided in this document is believed to be accurate, however, neither Progressive Realty Services, LLC, their agents, or the property owners shall be liable for provided information. Prospective buyers should conduct their own due diligence. Prospective buyers may visit site at their own risk. Progressive Realty Services, LLC should be notified prior to site visit.