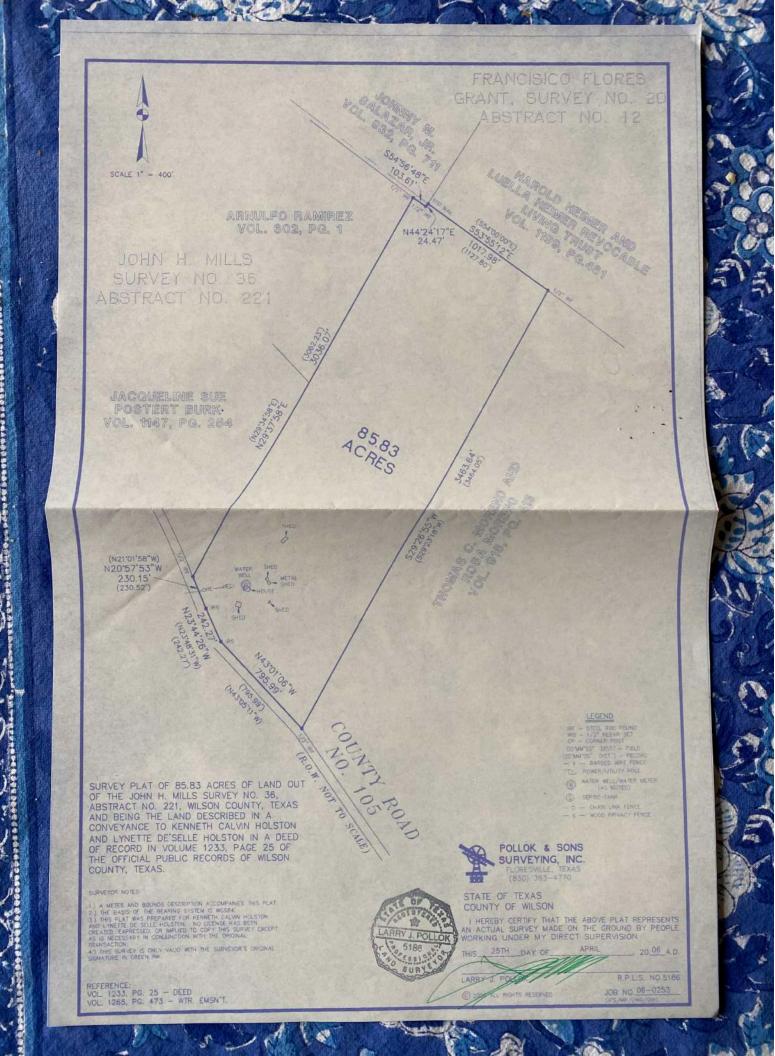

MLS #:

**List Price:** 

85.900

Legal:

Elem:

ot Size: 85.9 Lot Dimensions:

Lease Expiration:

1156x3310

Loan Info: Tax Year: 2020

Subdivision: FLSVRURAL (Common) / UNDEFINED(Legal)

Preferred Title Co.: Chicago Title

MARTIN & CYBELE SUTTI Owner: List Agent: Donnie Walker

List Office: Keller Williams City-View

Lot Des: Country View, Horses Allowed, 15 Acres Plus, Ag Exempt, Hunting Permitted, Partially Wooded, Mature Trees (ext feat), Creek - Seasonal, Pond

/Stock Tank

Accessible/Adaptive: No

Green: Features - none / Certification - none / Energy Efficiency - none