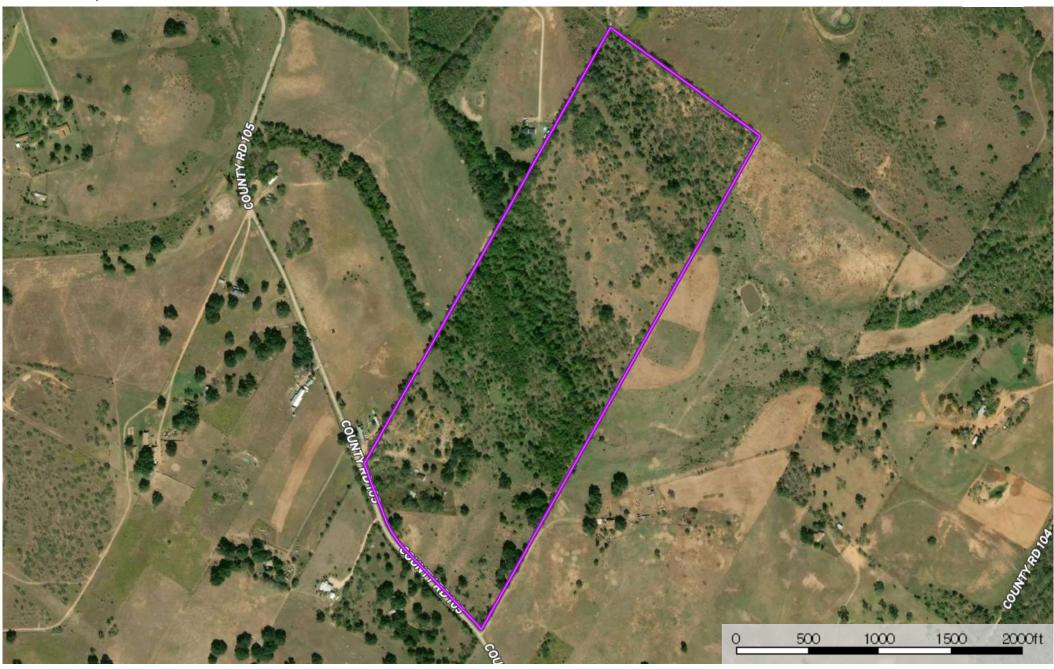

MLS #:

**List Price:** 

85.900

Legal:

Elem:

ot Size: 85.9 Lot Dimensions:

Lease Expiration:

1156x3310

Lot Des: Country View, Horses Allowed, 15 Acres Plus, Ag Exempt, Hunting Permitted, Partially Wooded, Mature Trees (ext feat), Creek - Seasonal, Pond

/Stock Tank

Accessible/Adaptive: No

Green: Features - none / Certification - none / Energy Efficiency - none