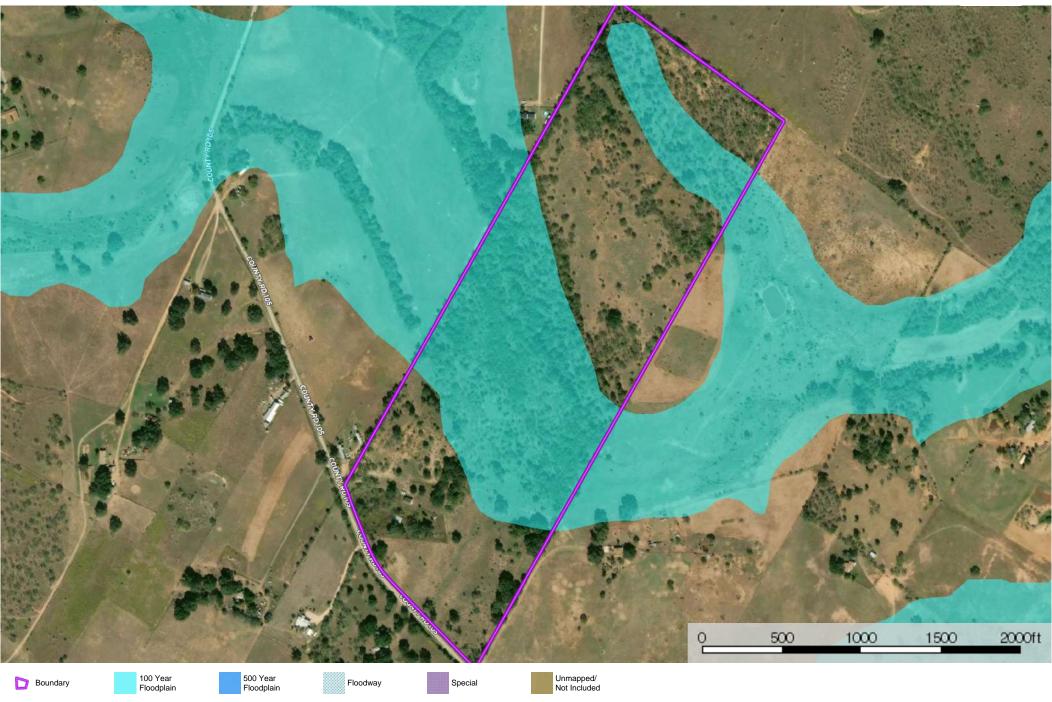

## **Sutti Ranch Highlights**

- 37 minutes to downtown San Antonio (easy access to 37, 181, and 1604);
- 12 miles to Connolly Memorial; 43 minutes to Lackland;
- 14 minutes to downtown Floresville;
- Near Calaveras Lake and Brauning Lake;
- ~1280 ft of frontage on County Rd 105; fenced on all 4sides of the property
- Access to city and well water; electricity is available on the ranch; septic system on-site
- 300-400+ year giant Oak Trees and slight rolling topography gives this property a Texas Hill Country feel;
- Wildlife Ag Exemption in-place;
- Large stock tank (pipe from well runs to the tank to fill);
- An opportunity to raise, hunt, and grow your own food; opportunity to live off-grid by adding solar;
- Living room and laundry room hunting blinds;
- 2 seasonal creeks (Picosa Creek); due to the Picosa creek running through the property, wildlife game is drawn to Sutti Ranch; trophy turkey, deer, dove, quail & hogs you can take from the living room window;
- Good berm for your private shooting range;
- 65 ft deep well;
- Post Oak Savanah & Brush Country
- Multiple sheds on the property as well as horse stalls with restoration potential;
- Charming 2 bed, 1 bathroom 1120 sqft home (built 96') with high ceilings (9ft);