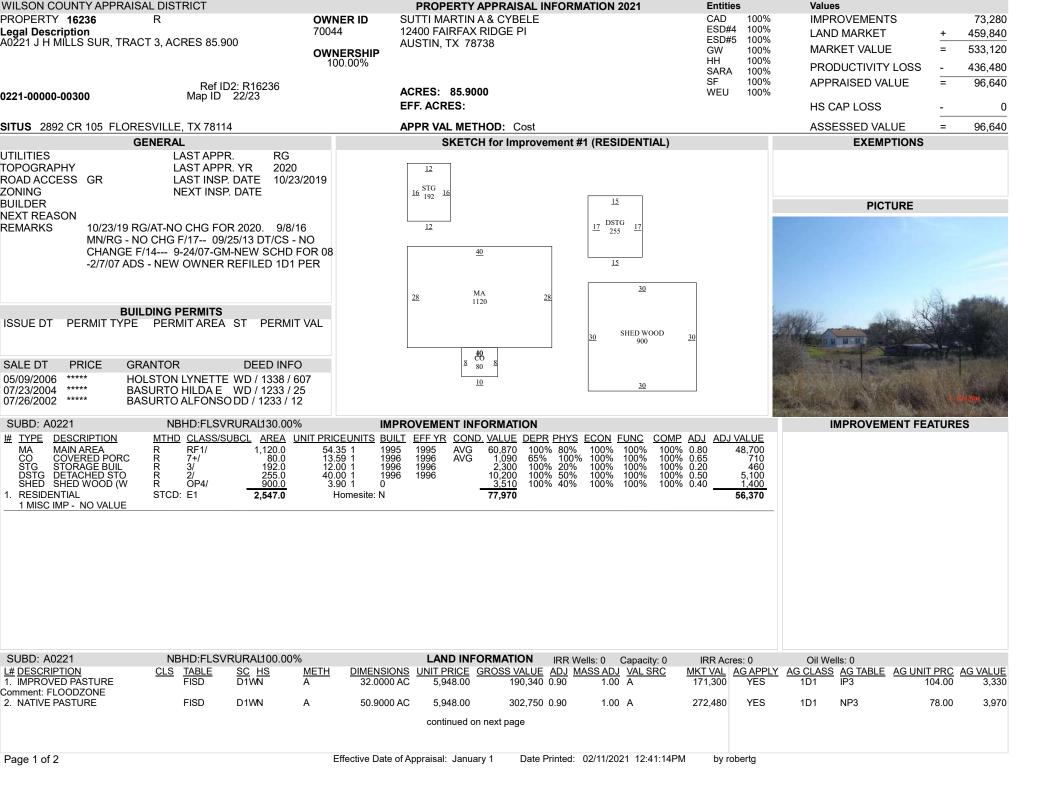

MLS #:

**List Price:** 

85.900

Legal:

Elem:

ot Size: 85.9 Lot Dimensions:

Lease Expiration:

1156x3310

Floresville Isd BR: Year Built: 1996 South Elementary FBaths: 1 **HBaths:** 0

Floresville

Floresville Builder: Unknown

Recent Rehab: No

Middle: Floresville High: Constr: Pre-Owned

|              |                | Level |                  |         | Level | Utility Suppliers |
|--------------|----------------|-------|------------------|---------|-------|-------------------|
| Living Room  | $12 \times 21$ | 1     | Master Bedroom   | 13 x 15 | 1     | Gas:              |
| Dining Room  |                |       | Master Bedroom 2 |         |       | Electric: City    |
| Family Room  |                |       | Master Bath      |         |       | Garbage:          |
| Kitchen      | $14 \times 12$ | 1     | Bedroom 2        | 13×14   | 1     | Water: Well       |
| Breakfast    |                |       | Bedroom 3        |         |       | Sewer: Septic     |
| Utility      | 12 x 7         | 1     | Bedroom 4        |         |       | Other:            |
| Entry Room   |                |       | Bedroom 5        |         |       |                   |
| Study/Office |                |       |                  |         |       |                   |

Loan Info: Tax Year: 2020

Subdivision: FLSVRURAL (Common) / UNDEFINED(Legal)

Preferred Title Co.: Chicago Title

MARTIN & CYBELE SUTTI Owner: List Agent: Donnie Walker

List Office: Keller Williams City-View