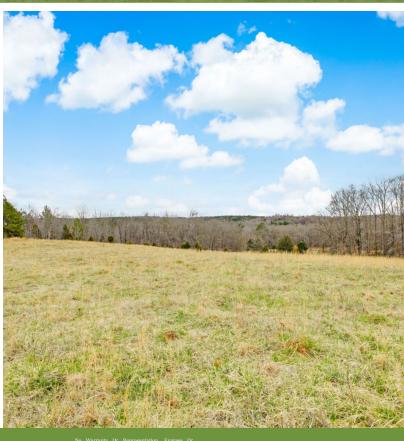

## Land $| \pm 108.24$ Acres

- Located on the Reedy River
- Beautiful River Front View
- Superb Hill for Potential Homesite
- Stunning Pastured Fields
- Timber Land Available
- Wild Life Hunting Opportunities
- Ample Road Frontage
- Historic Mill Site
- +/- 3.9 Miles (5 minutes) from Gulches Off Road Vehicle Park
- Subject to Conservation Easements
- Conservation Tax Incentives -Document available upon request

#### PROPERTY OVERVIEW

This +/- 108.24 acre piece in Laurens, SC is known as Culbertson Mill. This perfectly priced, breathtaking, river front property in Laurens County is located on Ekom Beach Road. This inviting, quiet piece of land is found directly on the Reedy River. Perfect for a beautiful hillside dream home or scenic and private recreational tract, located 2 minutes off Neely Fairy Road (SC 101). A quick +/- 15-minute drive to Downtown Laurens, "a place of deep roots, opportunity and community", as well as a brief +/- 20-minute drive to lovely downtown Gray Court. This Historic Mill site is filled with amazing pastured fields as well as exceptional timbered regions.