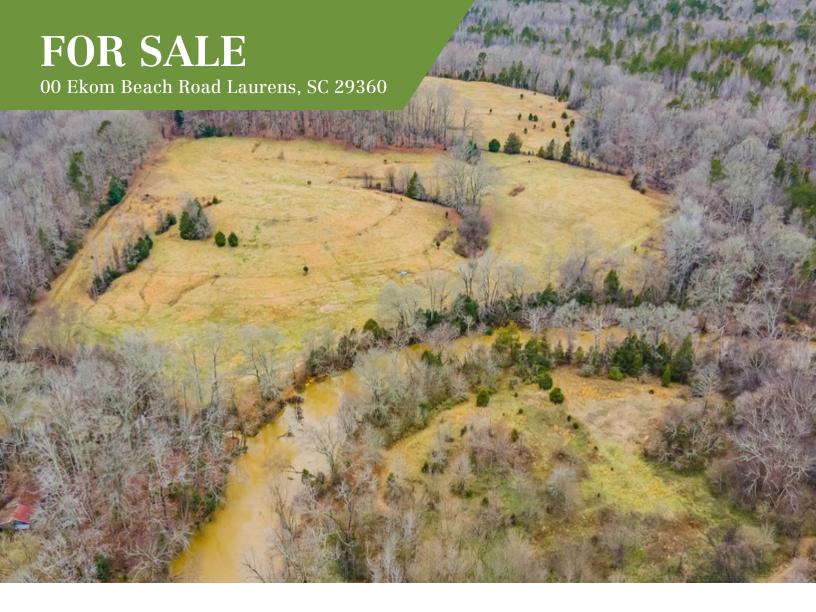

## **Property Description**

00 Ekom Beach Road Laurens, SC 29360

#### PROPERTY OVERVIEW

This +/- 108.24 acre piece in Laurens, SC is known as Culbertson Mill. This perfectly priced, breathtaking, river front property in Laurens County is located on Ekom Beach Road. This inviting, quiet piece of land is found directly on the Reedy River. Perfect for a beautiful hillside dream home or scenic and private recreational tract, located 2 minutes off Neely Fairy Road (SC 101). A quick +/- 15-minute drive to Downtown Laurens, "a place of deep roots, opportunity and community", as well as a brief +/- 20-minute drive to lovely downtown Gray Court. This Historic Mill site is filled with amazing pastured fields as well as exceptional timbered regions.