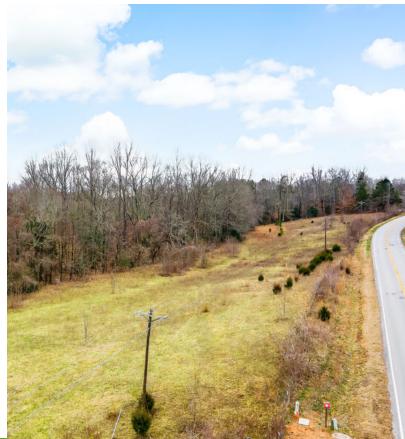

## Land $| \pm 108.24$ Acres

- Located on the Reedy River
- Beautiful River Front View
- Superb Hill for Potential Homesite
- Stunning Pastured Fields
- Timber Land Available
- Wild Life Hunting Opportunities
- Ample Road Frontage
- Historic Mill Site
- +/- 3.9 Miles (5 minutes) from Gulches Off Road Vehicle Park
- Subject to Conservation Easements
- Conservation Tax Incentives -Document available upon request

#### PROPERTY OVERVIEW

This +/- 108.24 acre piece in Laurens, SC is known as Culbertson Mill. This perfectly priced, breathtaking, river front property in Laurens County is located on Ekom Beach Road. This inviting, quiet piece of land is found directly on the Reedy River. Perfect for a beautiful hillside dream home or scenic and private recreational tract, located 2 minutes off Neely Fairy Road (SC 101). A quick +/- 15-minute drive to Downtown Laurens, "a place of deep roots, opportunity and community", as well as a brief +/- 20-minute drive to lovely downtown Gray Court. This Historic Mill site is filled with amazing pastured fields as well as exceptional timbered regions.