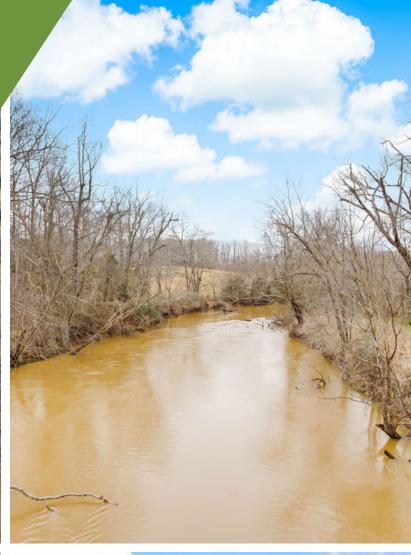

## Land $| \pm 108.24$ Acres

- Located on the Reedy River
- Beautiful River Front View
- Superb Hill for Potential Homesite
- Stunning Pastured Fields
- Timber Land Available
- Wild Life Hunting Opportunities
- Ample Road Frontage
- Historic Mill Site
- +/- 3.9 Miles (5 minutes) from Gulches Off Road Vehicle Park
- Subject to Conservation Easements
- Conservation Tax Incentives -Document available upon request

#### PROPERTY OVERVIEW

This +/- 108.24 acre piece in Laurens, SC is known as Culbertson Mill. This perfectly priced, breathtaking, river front property in Laurens County is located on Ekom Beach Road. This inviting, quiet piece of land is found directly on the Reedy River. Perfect for a beautiful hillside dream home or scenic and private recreational tract, located 2 minutes off Neely Fairy Road (SC 101). A quick +/- 15-minute drive to Downtown Laurens, "a place of deep roots, opportunity and community", as well as a brief +/- 20-minute drive to lovely downtown Gray Court. This Historic Mill site is filled with amazing pastured fields as well as exceptional timbered regions.