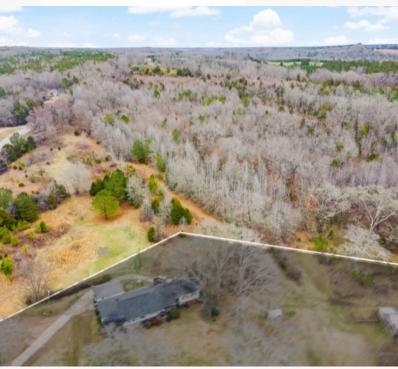

## Land $| \pm 108.24$ Acres

- Located on the Reedy River
- Beautiful River Front View
- Superb Hill for Potential Homesite
- Stunning Pastured Fields
- Timber Land Available
- Wild Life Hunting Opportunities
- Ample Road Frontage
- Historic Mill Site
- +/- 3.9 Miles (5 minutes) from Gulches Off Road Vehicle Park
- Subject to Conservation Easements
- Conservation Tax Incentives -Document available upon request

#### PROPERTY OVERVIEW

This +/- 108.24 acre piece in Laurens, SC is known as Culbertson Mill. This perfectly priced, breathtaking, river front property in Laurens County is located on Ekom Beach Road. This inviting, quiet piece of land is found directly on the Reedy River. Perfect for a beautiful hillside dream home or scenic and private recreational tract, located 2 minutes off Neely Fairy Road (SC 101). A quick +/- 15-minute drive to Downtown Laurens, "a place of deep roots, opportunity and community", as well as a brief +/- 20-minute drive to lovely downtown Gray Court. This Historic Mill site is filled with amazing pastured fields as well as exceptional timbered regions.