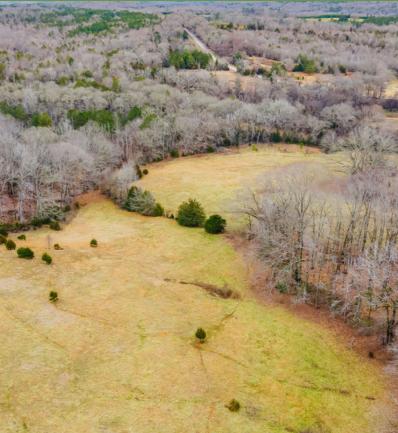

## Land $| \pm 108.24$ Acres

- Located on the Reedy River
- Beautiful River Front View
- Superb Hill for Potential Homesite
- Stunning Pastured Fields
- Timber Land Available
- Wild Life Hunting Opportunities
- Ample Road Frontage
- Historic Mill Site
- +/- 3.9 Miles (5 minutes) from Gulches Off Road Vehicle Park
- Subject to Conservation Easements
- Conservation Tax Incentives -Document available upon request

#### PROPERTY OVERVIEW

This +/- 108.24 acre piece in Laurens, SC is known as Culbertson Mill. This perfectly priced, breathtaking, river front property in Laurens County is located on Ekom Beach Road. This inviting, quiet piece of land is found directly on the Reedy River. Perfect for a beautiful hillside dream home or scenic and private recreational tract, located 2 minutes off Neely Fairy Road (SC 101). A quick +/- 15-minute drive to Downtown Laurens, "a place of deep roots, opportunity and community", as well as a brief +/- 20-minute drive to lovely downtown Gray Court. This Historic Mill site is filled with amazing pastured fields as well as exceptional timbered regions.