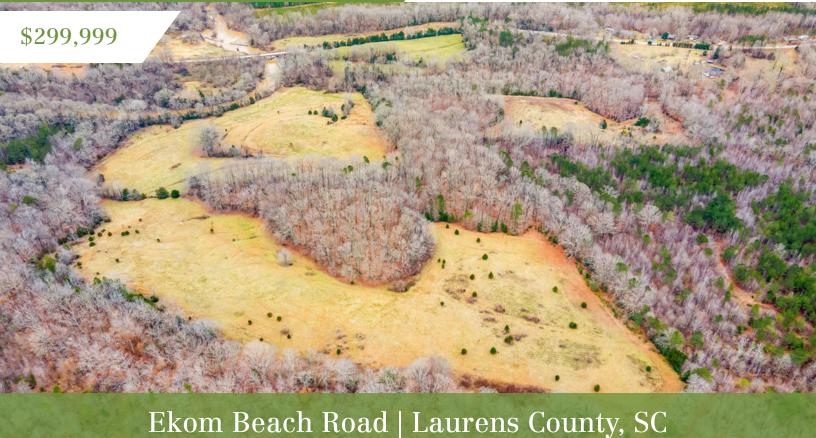

## Land $| \pm 108.24$ Acres

- Located on the Reedy River
- Beautiful River Front View
- Superb Hill for Potential Homesite
- Stunning Pastured Fields
- Timber Land Available
- Wild Life Hunting Opportunities
- Ample Road Frontage
- Historic Mill Site
- +/- 3.9 Miles (5 minutes) from Gulches Off Road Vehicle Park
- Subject to Conservation Easements
- Conservation Tax Incentives -Document available upon request

#### PROPERTY OVERVIEW

This +/- 108.24 acre piece in Laurens, SC is known as Culbertson Mill. This perfectly priced, breathtaking, river front property in Laurens County is located on Ekom Beach Road. This inviting, quiet piece of land is found directly on the Reedy River. Perfect for a beautiful hillside dream home or scenic and private recreational tract, located 2 minutes off Neely Fairy Road (SC 101). A quick +/- 15-minute drive to Downtown Laurens, "a place of deep roots, opportunity and community", as well as a brief +/- 20-minute drive to lovely downtown Gray Court. This Historic Mill site is filled with amazing pastured fields as well as exceptional timbered regions.