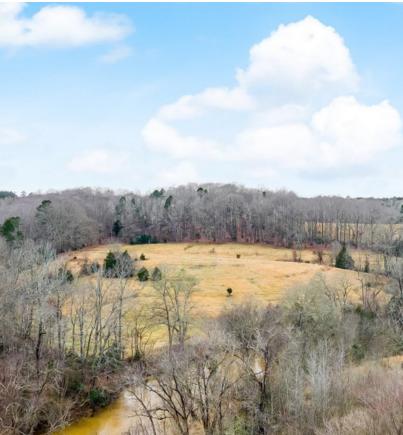

## Land $| \pm 108.24$ Acres

- Located on the Reedy River
- Beautiful River Front View
- Superb Hill for Potential Homesite
- Stunning Pastured Fields
- Timber Land Available
- Wild Life Hunting Opportunities
- Ample Road Frontage
- Historic Mill Site
- +/- 3.9 Miles (5 minutes) from Gulches Off Road Vehicle Park
- Subject to Conservation Easements
- Conservation Tax Incentives -Document available upon request

#### PROPERTY OVERVIEW

This +/- 108.24 acre piece in Laurens, SC is known as Culbertson Mill. This perfectly priced, breathtaking, river front property in Laurens County is located on Ekom Beach Road. This inviting, quiet piece of land is found directly on the Reedy River. Perfect for a beautiful hillside dream home or scenic and private recreational tract, located 2 minutes off Neely Fairy Road (SC 101). A quick +/- 15-minute drive to Downtown Laurens, "a place of deep roots, opportunity and community", as well as a brief +/- 20-minute drive to lovely downtown Gray Court. This Historic Mill site is filled with amazing pastured fields as well as exceptional timbered regions.