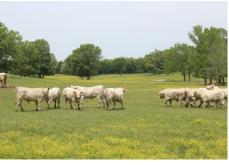

## 540 Acre Cattle Ranch Retreat

Highly improved cattle ranch located in Northeast Texas close to the Red River. This 540 acre ranch is currently being utilized for grazing and cattle operation. This premier property offers an abundance of amenities and improvements. This ranch is highly productive for cattle grazing. Bermuda grass and other na-

tive grasses allow a high ratio of AMU with the ranch currently operating approx. 200 cow/calf pairs. The pastures are set up for multiple rotation, with good interior fencing and gates. Pipe/ cable fencing extends over 3,100 ft. of frontage on Farm to Market road. Entire East side of property has county road frontage. Portion of the ranch has been utilized for row crop in the past as well. Shade trees and timber for recreations offers hunting of deer, hog and turkey.