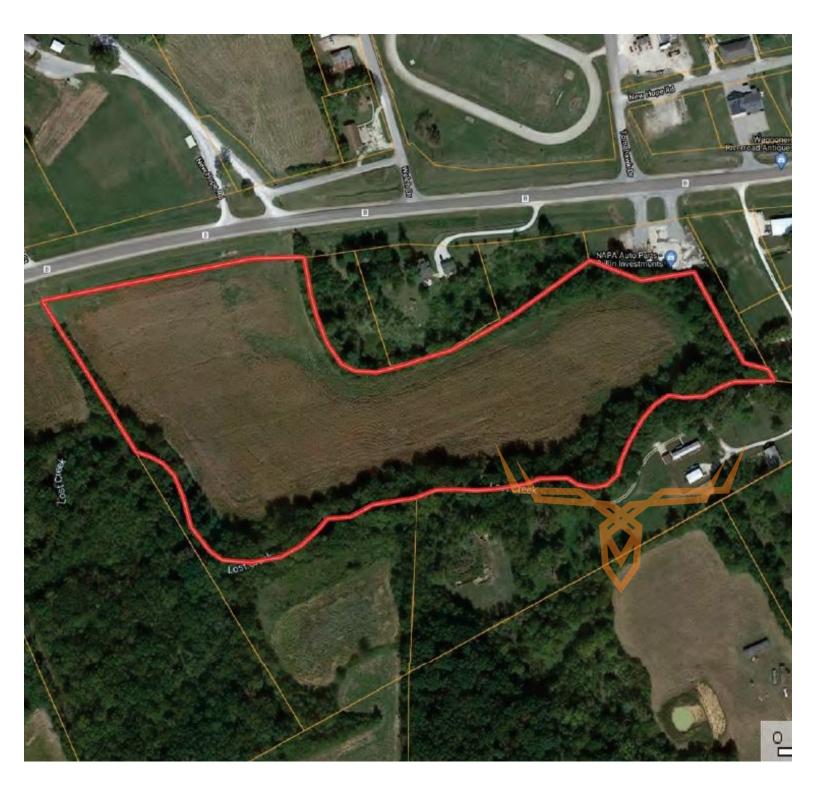

### **PROPERTY HIGHLIGHTS:**

- Vacant Land with Commercial or Residential Potential on Hwy B
- Excellent Highway B Frontage
- Approx. 14 acres in current row crop production

**PRICE:** \$221,040 **ACRES:** 18.42 **COUNTY:** Lincoln

- Balance in Timber with Lost Creek along property line
- Potential Public Sewer Hookup
- Electric at Highway

#### **PROPERTY DESCRIPTION:**

Acreage located just outside Elsberry on Highway B, this property offers Commercial Building or Residential opportunities. Excellent Highway B frontage. Approx. 14 acres of open ground along the highway with the balance in timber across creek. Electric at Highway and public sewer available. Land on Highway B is rarely available!