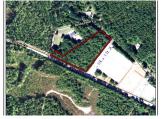

## Athena Dr. Industrial Tract

+/- 5.56 Acres | 775 Athena Drive | Clarke County, GA | 30601

Southern Land Exchange is proud to present this premier industrial property off Athena Dr. This 5.56 acre tract is zoned E-I (Employment Industrial), allowing a large array uses including but not limited to: Hotel/Motel, Convenience Store, Vehicle Repair, Administrative Facilities, Light Manufacturing, Distribution Center, Outdoor Storage, Self-Service Storage, Veterinary Clinics, Hospital, Medical Center, and more. The subject property is sandwiched between industrial and commercial developed properties, and has over 600FT of road frontage on Athena Dr. The property is conveniently located 5 miles from the UGA, 3 miles from Athens Technical College, and only 2 miles from the loop, from which you can quickly hit GA-316 & GA-78. For more information, please call Travis Ebbert with Southern Land Exchange at (706) 614-8840.