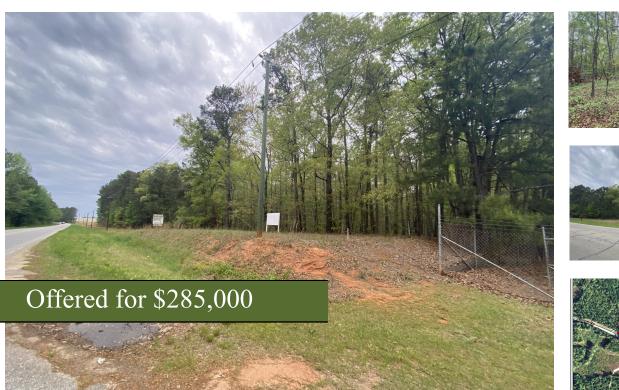

## Athena Dr. Industrial Tract

+/- 5.56 Acres | 775 Athena Drive | Clarke County, GA | 30601

Southern Land Exchange is proud to present this premier industrial property off Athena Dr. This 5.56 acre tract is zoned E-I (Employment Industrial), allowing a large array uses including but not limited to: Hotel/Motel, Convenience Store, Vehicle Repair, Administrative Facilities, Light Manufacturing, Distribution Center, Outdoor Storage, Self-Service Storage, Veterinary Clinics, Hospital, Medical Center, and more. The subject property is sandwiched between industrial and commercial developed properties, and has over 600FT of road frontage on Athena Dr. The property is conveniently located 5 miles from the UGA, 3 miles from Athens Technical College, and only 2 miles from the loop, from which you can quickly hit GA-316 & GA-78. For more information, please call Travis Ebbert with Southern Land Exchange at (706) 614-8840.