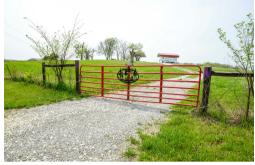

## **PROPERTY DESCRIPTION:**

Located in the Rolling Hills of Pike county, this 56 acre Gem has everything you're looking for in a Recreational / Hunting Property Investment.

Just north of Bowling Green, MO this property lays just East of Hwy 61 approx. 1 mile on County Road 132. This place is stunning to the eye soon as you pull through the gate, offering tremendous views of the hills with a spectacular Home Site. Improvements on the property include Public Water, Electric, new 24X36 concrete pad with a Metal Building (open sides) and an older outbuilding for storage. Property includes a 2002 Fleet Wood Wilderness 31 foot 5th-wheel camper, a perfect setup to start enjoying your investment right away!