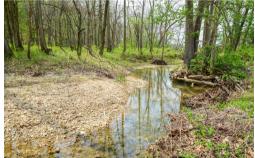

The property consist of approx 14 acres of hay ground with the balance in Timber / Grassy Edges / Brush. An established food plot along the creek with proven trail cam and harvest photos. Two small ponds and a nice creek meanders the entire width of the property offering year round water for the wildlife. Good trail system throughout the property making it 100% usable. The property is approx 95% fenced around the boundary. Bowling Green Schools.