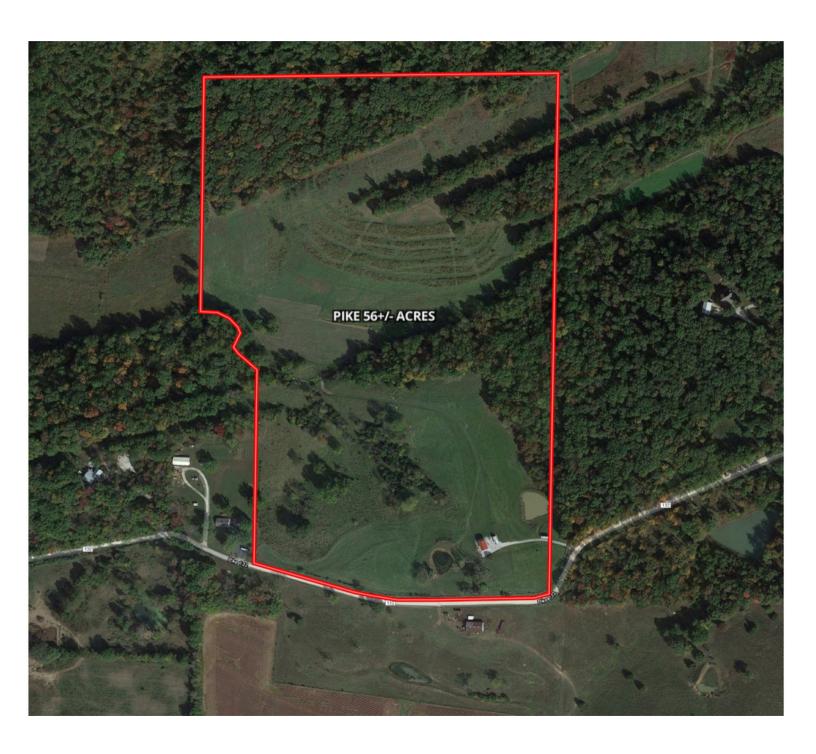

## **Perfect Recreational Property in the Rolling Hills of PIKE COUNTY**

www.TrophyPA.com | (855) 573-5263 | leads@trophypa.com

**PROPERTY ADDRESS:** 13248 Pike 132 Bowling Green, MO 63334

\$281,400 PRICE: **ACRES**: 56± **COUNTY: Pike** 

## **PROPERTY DESCRIPTION:**

Located in the Rolling Hills of Pike county, this 56 acre Gem has everything you're looking for in a Recreational / Hunting Property Investment.

Just north of Bowling Green, MO this property lays just East of Hwy 61 approx. 1 mile on County Road 132. This place is stunning to the eye soon as you pull through the gate, offering tremendous views of the hills with a spectacular Home Site. Improvements on the property include Public Water, Electric, new 24X36 concrete pad with a Metal Building (open sides) and an older outbuilding for storage. Property includes a 2002 Fleet Wood Wilderness 31 foot 5th-wheel camper, a perfect setup to start enjoying your investment right away!

The property consist of approx 14 acres of hay ground with the balance in Timber / Grassy Edges / Brush. An established food plot along the creek with proven trail cam and harvest photos. Two small ponds and a nice creek meanders the entire width of the property offering year round water for the wildlife. Good trail system throughout the property making it 100% usable. The property is approx 95% fenced around the boundary. Bowling Green Schools.