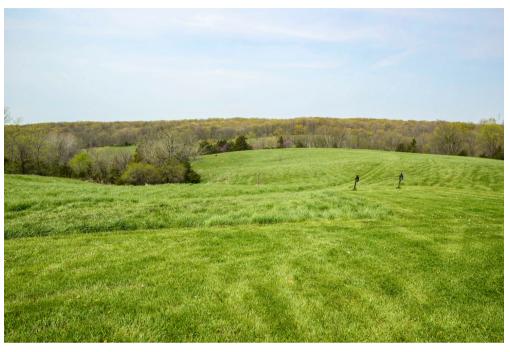

## **PROPERTY DESCRIPTION:**

Located in the Rolling Hills of Pike county, this 56 acre Gem has everything you're looking for in a Recreational / Hunting Property Investment.

Just north of Bowling Green, MO this property lays just East of Hwy 61 approx. 1 mile on County Road 132. This place is stunning to the eye soon as you pull through the gate, offering tremendous views of the hills with a spectacular Home Site. Improvements on the property include Public Water, Electric, new 24X36 concrete pad with a Metal Building (open sides) and an older outbuilding for storage. Property includes a 2002 Fleet Wood Wilderness 31 foot 5th-wheel camper, a perfect setup to start enjoying your investment right away!

The property consist of approx 14 acres of hay ground with the balance in Timber / Grassy Edges / Brush. An established food plot along the creek with proven trail cam and harvest photos. Two small ponds and a nice creek meanders the entire width of the property offering year round water for the wildlife. Good trail system throughout the property making it 100% usable. The property is approx 95% fenced around the boundary. Bowling Green Schools.