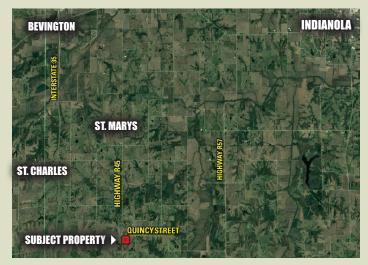

### Peoples Company is pleased to offer this building site opportunity located just 30 minutes from the Des Moines Metro!

Conveniently located on pavement and access off Quincy St, this 3.03 acre m/l lot offers a great building site opportunity with incredible views overlooking Warren County. All utilities are available at the road with rural water provided by Warren Water District, electric provided by Clarke Electric and fiber optic provided by OmniTel Communications. The farm is located on R45 Highway and access along Quincy St in Section 34 of Jackson Township. Driveways have been approved by Warren County.

Property Address 0 HIGHWAY R45 | NEW VIRGINIA, IA 50210