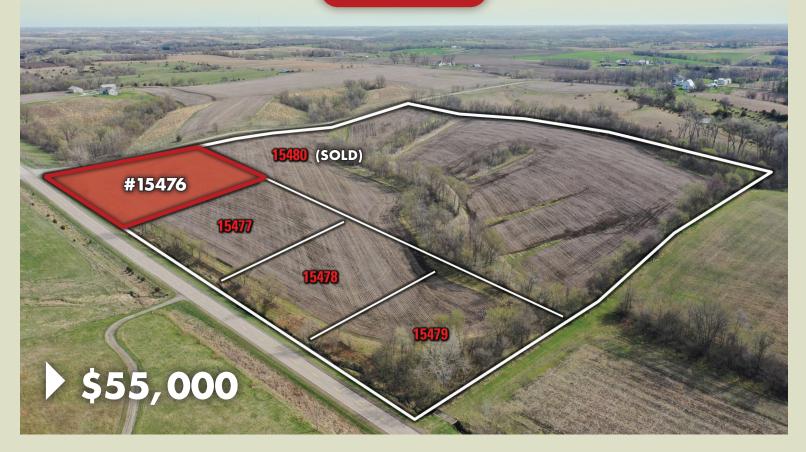

## LISTING #15476

### Peoples Company is pleased to offer this building site opportunity located just 30 minutes from the Des Moines Metro!

Conveniently located on pavement and access off Quincy St, this 3.03 acre m/l lot offers a great building site opportunity with incredible views overlooking Warren County. All utilities are available at the road with rural water provided by Warren Water District, electric provided by Clarke Electric and fiber optic provided by OmniTel Communications. The farm is located on R45 Highway and access along Quincy St in Section 34 of Jackson Township. Driveways have been approved by Warren County.

#### \*Please contact Agent prior to viewing the property.

\*\*All utility information, availability, future plans, timelines, locations, etc. should be confirmed with the utility providers and Warren County. \*\*\*See additional land for sale. Listing numbers #15477, #15478, #15479,