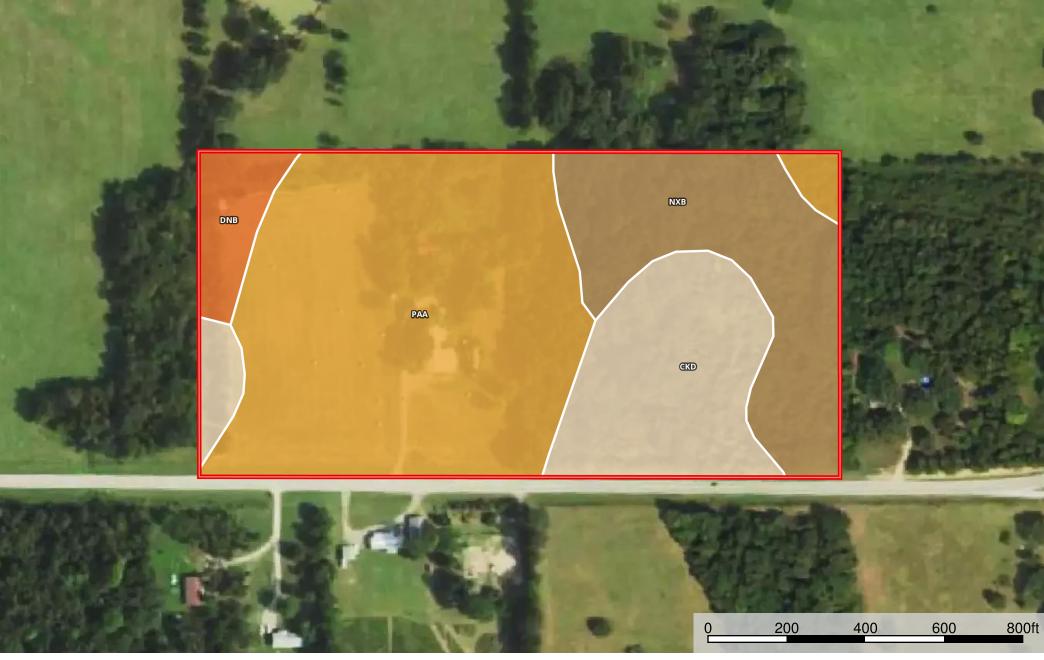

Boundary

## | Boundary 20.1 ac

| SOIL CODE | SOIL DESCRIPTION                                      | ACRES | %     | CAP  |
|-----------|-------------------------------------------------------|-------|-------|------|
| NxB       | Nixa gravelly silt loam, 0 to 3 percent slopes        | 4.5   | 22.35 | 3s   |
| DnB       | Dennis silt loam, 1 to 3 percent slopes               | 1.0   | 4.95  | 2e   |
| CkD       | Clarksville gravelly silt loam, 1 to 8 percent slopes | 4.2   | 20.9  | 4e   |
| PaA       | Parsons silt loam, 0 to 1 percent slopes              | 10.4  | 51.8  | 3w   |
| TOTALS    |                                                       | 20.1  | 100%  | 3.16 |