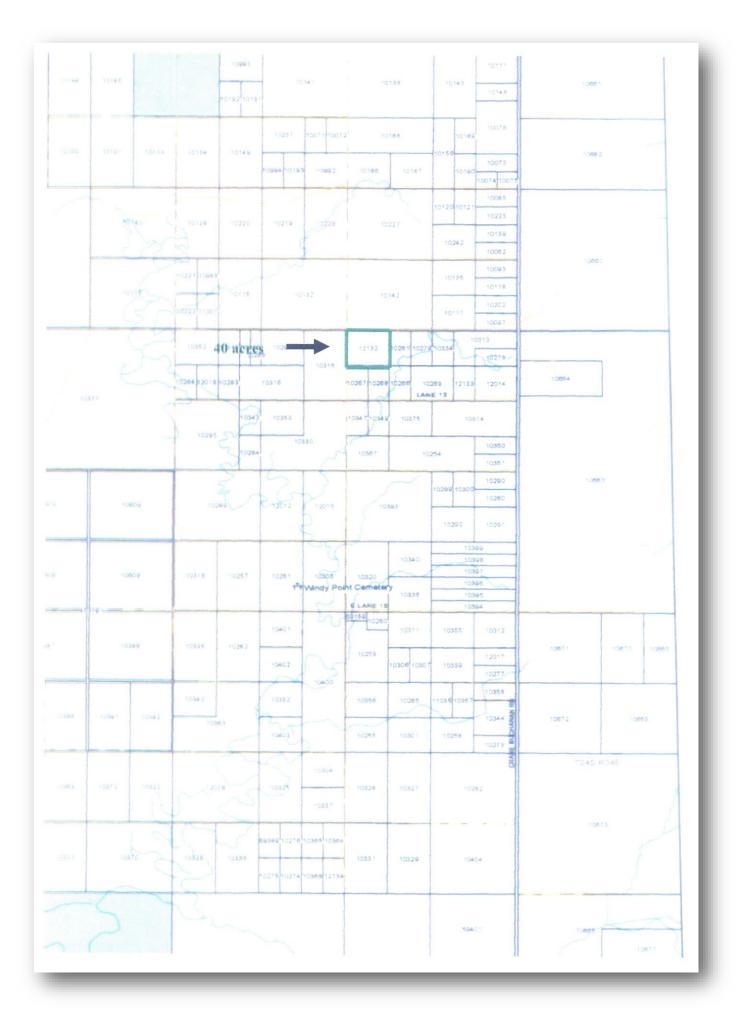

**LOCATION:** Tax lot 600, T24S, R33EWM, Section 1. Account # 12132. This is about 7 miles from Crane, OR and approximately 35 miles from Burns, OR. It is about 3/4 miles west of Crane-Buchanan Road.

**PROPERTY:** This property is all sagebrush land. It is perimeter fenced. This property is buildable if a buyer obtains a conditional use permit from Harney County for a home. Contact the Planning Department at 541-573-6655.