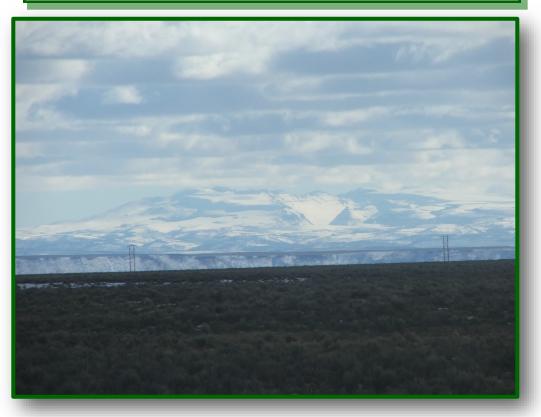

64347 HARNEY AVE CRANE, OR

40.17 DEEDED ACRES

PERIMETER FENCED

**VACANT LAND** 

GREAT VIEWS OF THE MOUNTAINS INCLUDING STEENS MT

SAGEBRUSH

**TAXES:**2020-2021-**\$116.62** not in farm deferral. Property was taken outof farm deferral in 2013..

**REMARKS:** This is a nice property. The land grows good sagebrush and has great views of the surrounding mountains, including Steens Mt., Stinkingwater Mt,, and the mountains to the north in the Malheur National Forest. It is only about seven miles to the schools in Crane which has K - 12. Burns, OR is only approximately 35 miles to the west and has a nice hospital, grocery stores, Big R, Rite Aid, and many other businesses providing most anything you would need. Boise, ID is only about three and a half hours away, and Bend, OR is only about three hours. The area is known for hunting and fishing and desert recreation. Malheur Refuge and Steens Mt. are nearby. The area and the people are unsurpassed.