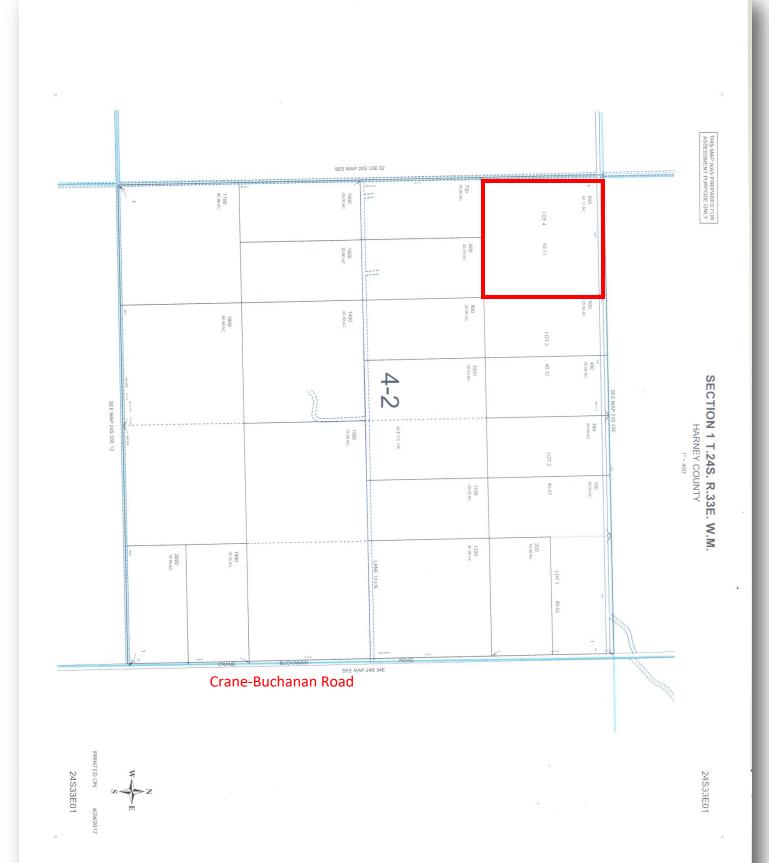

**LOCATION:** Tax lot 600, T24S, R33EWM, Section 1. Account # 12132. This is about 7 miles from Crane, OR and approximately 35 miles from Burns, OR. It is about 3/4 miles west of Crane-Buchanan Road.

**PROPERTY:** This property is all sagebrush land. It is perimeter fenced. This property is buildable if a buyer obtains a conditional use permit from Harney County for a home. Contact the Planning Department at 541-573-6655.