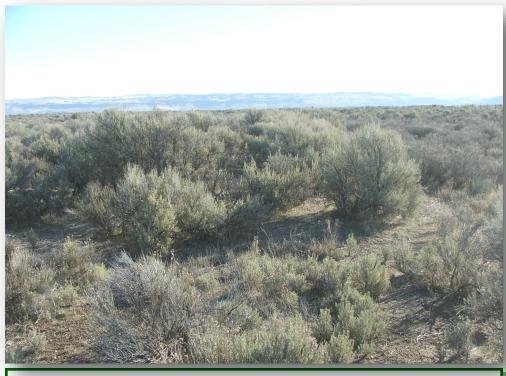

64347 HARNEY AVE CRANE, OR

40.17 DEEDED ACRES

PERIMETER FENCED

**VACANT LAND** 

GREAT VIEWS OF THE MOUNTAINS INCLUDING STEENS MT

SAGEBRUSH

**LOCATION:** Tax lot 600, T24S, R33EWM, Section 1. Account # 12132. This is about 7 miles from Crane, OR and approximately 35 miles from Burns, OR. It is about 3/4 miles west of Crane-Buchanan Road.

**PROPERTY:** This property is all sagebrush land. It is perimeter fenced. This property is buildable if a buyer obtains a conditional use permit from Harney County for a home. Contact the Planning Department at 541-573-6655.

**TAXES:**2020-2021-**\$116.62** not in farm deferral. Property was taken outof farm deferral in 2013..

**REMARKS:** This is a nice property. The land grows good sagebrush and has great views of the surrounding mountains, including Steens Mt., Stinkingwater Mt,, and the mountains to the north in the Malheur National Forest. It is only about seven miles to the schools in Crane which has K - 12. Burns, OR is only approximately 35 miles to the west and has a nice hospital, grocery stores, Big R, Rite Aid, and many other businesses providing most anything you would need. Boise, ID is only about three and a half hours away, and Bend, OR is only about three hours. The area is known for hunting and fishing and desert recreation. Malheur Refuge and Steens Mt. are nearby. The area and the people are unsurpassed.