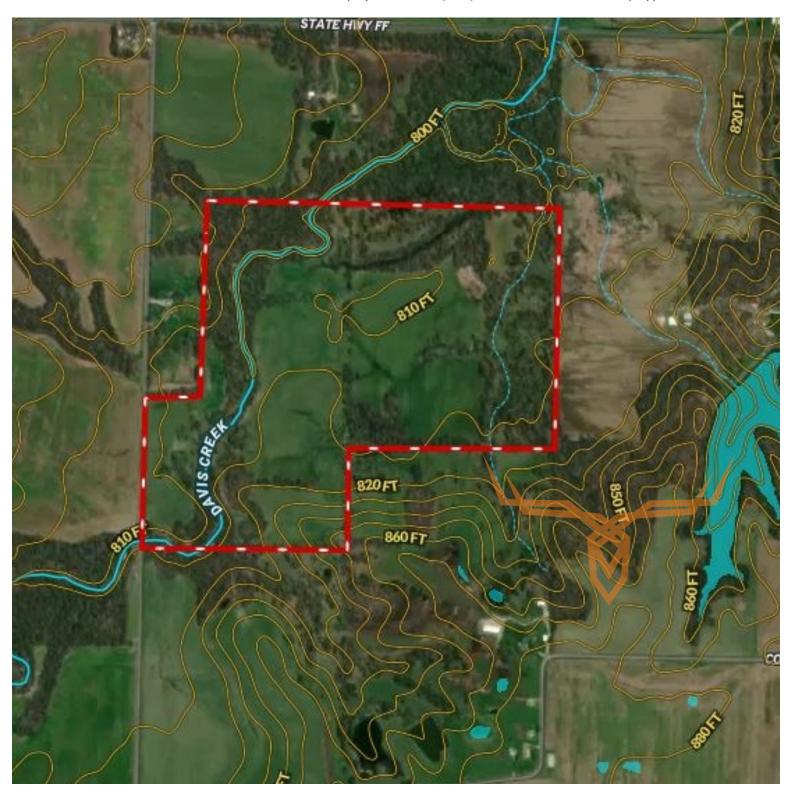

#### **PROPERTY HIGHLIGHTS:**

- 40± Acres Tillable/Bottom Land
- Scattered Timber & Pasture
- Year Round Spring and Davis Creek

#### **PROPERTY DESCRIPTION:**

106± acres for sale in Audrain County, Missouri. Not many farms are available in this area. Approximately 40± acres are tillable with the remainder in scattered timber and dormant pasture. For the past few years, it has been lightly grazed and mostly left natural. The property boasts year round water with Davis Creek and a spring. This farm is ready to be managed for big bucks and/or put back into ag production. Either way, you do not want to miss out!