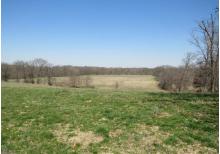

#### **PROPERTY HIGHLIGHTS:**

- 40± Acres Tillable/Bottom Land
- Scattered Timber & Pasture
- Year Round Spring and Davis Creek

#### **PROPERTY DESCRIPTION:**

106± acres for sale in Audrain County, Missouri. Not many farms are available in this area. Approximately 40± acres are tillable with the remainder in scattered timber and dormant pasture. For the past few years, it has been lightly grazed and mostly left natural. The property boasts year round water with Davis Creek and a spring. This farm is ready to be managed for big bucks and/or put back into ag production. Either way, you do not want to miss out!