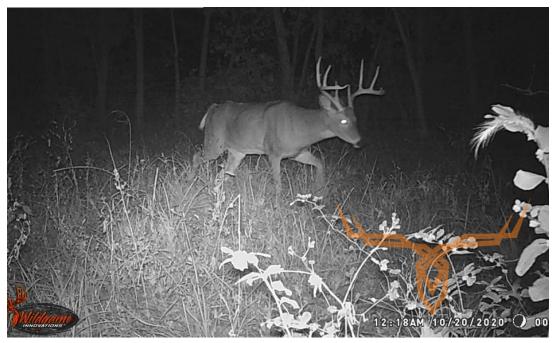

#### **PROPERTY DESCRIPTION:**

106± acres for sale in Audrain County, Missouri. Not many farms are available in this area. Approximately 40± acres are tillable with the remainder in scattered timber and dormant pasture. For the past few years, it has been lightly grazed and mostly left natural. The property boasts year round water with Davis Creek and a spring. This farm is ready to be managed for big bucks and/or put back into ag production. Either way, you do not want to miss out!