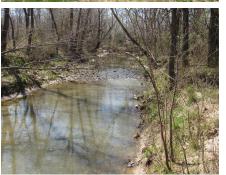

#### **PROPERTY HIGHLIGHTS:**

- 40± Acres Tillable/Bottom Land
- Scattered Timber & Pasture
- Year Round Spring and Davis Creek

#### **PROPERTY DESCRIPTION:**

106± acres for sale in Audrain County, Missouri. Not many farms are available in this area. Approximately 40± acres are tillable with the remainder in scattered timber and dormant pasture. For the past few years, it has been lightly grazed and mostly left natural. The property boasts year round water with Davis Creek and a spring. This farm is ready to be managed for big bucks and/or put back into ag production. Either way, you do not want to miss out!