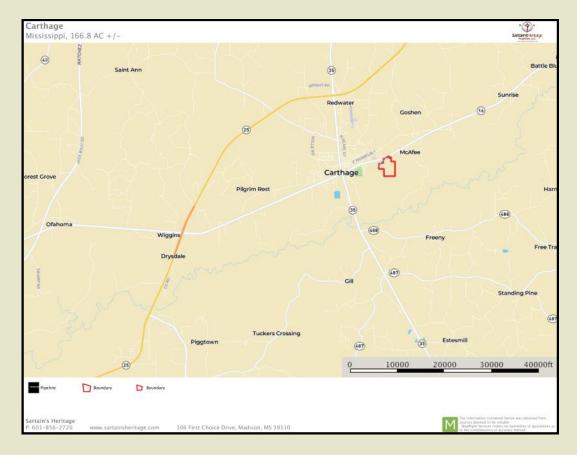

## CARTHAGE 166.80 +/- acres Leake County, MS

CONTACT:
J. PARKER SARTAIN
601.506.2398
psartain@sartainsheritage.com

Sartain's Heritage Properties 106 First Choice Drive Madison, MS 39110 Phone:601-856-2720 Fax: 601-853-6765 www.SartainsHeritage.com 166.8 acres located in Sections 7 & 8, Township 10 North, Range 8 East, Leake County, MS. The property is located approximately one mile north of the Pearl River, offering great hunting close the Carthage. The 1100 +/- feet of frontage on Highway 16 and utilities being available offer an opportunity to build a hunting camp. The tract consists of 26 +/- acres of 21 year pines with the balance in hardwoods and thickets creating excellent deer and turkey habitat.