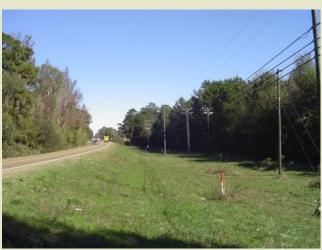

## CARTHAGE 166.80 +/- acres Leake County, MS

CONTACT:
J. PARKER SARTAIN
601.506.2398
psartain@sartainsheritage.com

Sartain's Heritage Properties 106 First Choice Drive Madison, MS 39110 Phone:601-856-2720 Fax: 601-853-6765 www.SartainsHeritage.com 166.8 acres located in Sections 7 & 8, Township 10 North, Range 8 East, Leake County, MS. The property is located approximately one mile north of the Pearl River, offering great hunting close the Carthage. The 1100 +/- feet of frontage on Highway 16 and utilities being available offer an opportunity to build a hunting camp. The tract consists of 26 +/- acres of 21 year pines with the balance in hardwoods and thickets creating excellent deer and turkey habitat.