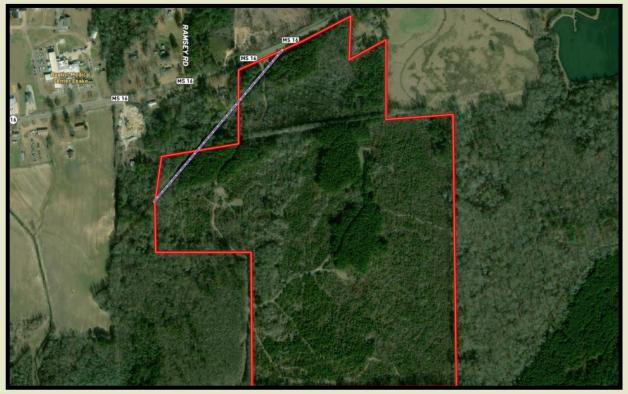

## CARTHAGE 166.80 +/- acres Leake County, MS

CONTACT:
J. PARKER SARTAIN
601.506.2398
psartain@sartainsheritage.com

Sartain's Heritage Properties 106 First Choice Drive Madison, MS 39110 Phone:601-856-2720 Fax: 601-853-6765 www.SartainsHeritage.com 166.8 acres located in Sections 7 & 8, Township 10 North, Range 8 East, Leake County, MS. The property is located approximately one mile north of the Pearl River, offering great hunting close the Carthage. The 1100 +/- feet of frontage on Highway 16 and utilities being available offer an opportunity to build a hunting camp. The tract consists of 26 +/- acres of 21 year pines with the balance in hardwoods and thickets creating excellent deer and turkey habitat.