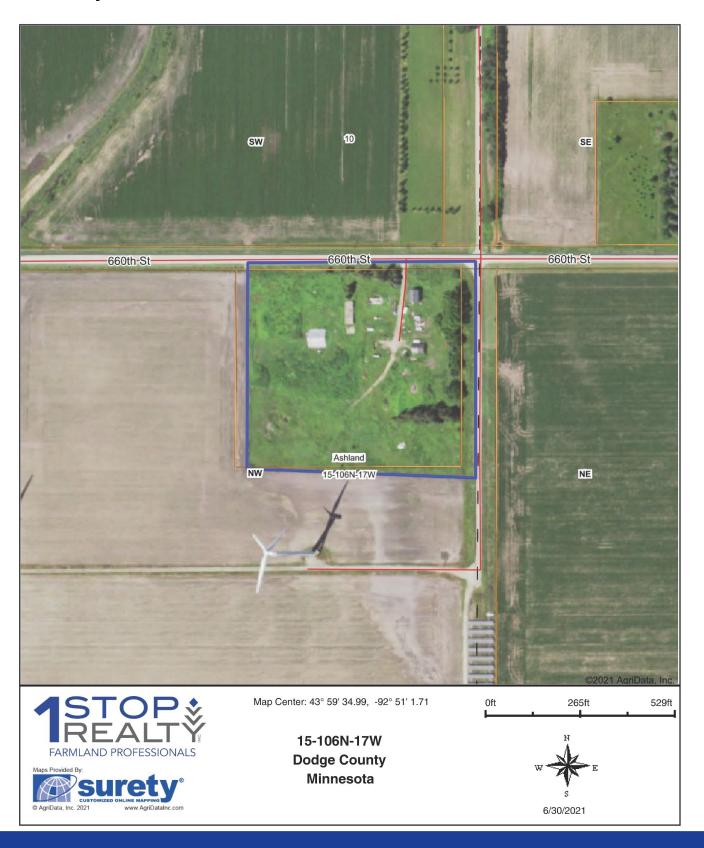

for you to start your own hobby farm. Short distance to Hwy 56 and Hwy 14.



Call us for more info:

**J** 507-634-7033

### 8.74 ± Acre Hobby Farm

#### **Plat Map with Approximate Borders**

T-106-N ASHLAND PLAT R-17-W



**Property Address**: 19455 660th Street

Dodge Center, MN 55927

Legal: SECT-15 TWP-106 RANGE-017 8.74 AC -

N588FT OF E647.5FT NE1/4 NW1/4.

**PID**: 07.015.0200

**Property Tax**: \$750.00 payable in 2021

Gross Acres: 8.74±

Tillable Acres: None



Offered at: \$149,900

The information gathered in its entirety is from sources deemed reliable, but cannot be guaranteed by 1 Stop Realty, Inc. or its staff. The boundaries shown are approximates. It is not intended as a legal boundary. Please verify all information.



### 8.74 ± Acre Hobby Farm

#### **Aerial Map**



### 8.74 ± Acre Hobby Farm

#### **Topography Hillshade**



### 8.74 ± Acre Hobby Farm

#### **Photos**













### 8.74 ± Acre Hobby Farm

#### **Photos**













## 1 STOP REALTY, INC.

SALES | LAND MANAGEMENT | LAND AUCTIONS | 1031 TAX EXCHANGE

## "The Experienced Farmland Professionals!"



Kirk E. Swenson President, REALTOR® Farmland Broker kirk@farmlandsales.com Cell: 507-254-5468



Wendy A. Forthun, ALC Vice President, REALTOR® **Accredited Land Consultant** Farmland Broker wendy@farmlandsales.com Cell: 507-251-1637





Tim Gangl **REALTOR®** tim@farmlandsales.com Cell: 507-254-1976



R



Wendy M. Siewert Office Coordinator / **Real Estate Assistant** admin@farmlandsales.com Office: 507-634-7033



EALTORS® Land Institut







1 Stop Realty, Inc.

20 4th Street SE