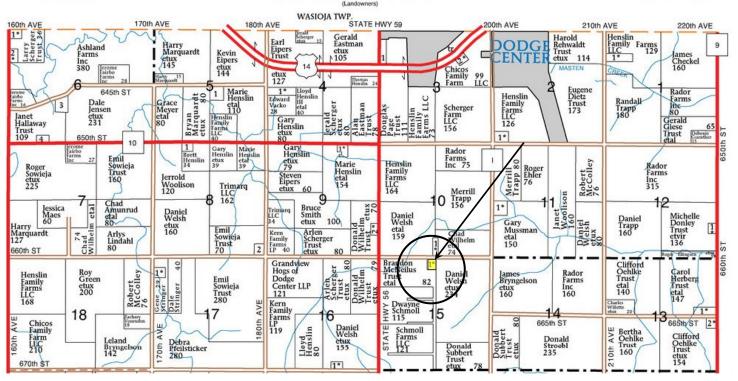

#### **Plat Map with Approximate Borders**

T-106-N ASHLAND PLAT R-17-W

**Property Address**: 19455 660th Street

Dodge Center, MN 55927

Legal: SECT-15 TWP-106 RANGE-017 8.74 AC -

N588FT OF E647.5FT NE1/4 NW1/4.

**PID**: 07.015.0200

**Property Tax**: \$750.00 payable in 2021

Gross Acres: 8.74±

Tillable Acres: None

Offered at: \$149,900

The information gathered in its entirety is from sources deemed reliable, but cannot be guaranteed by 1 Stop Realty, Inc. or its staff. The boundaries shown are approximates. It is not intended as a legal boundary. Please verify all information.