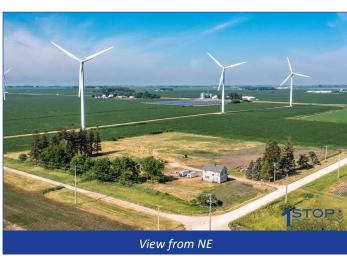

-7033

### 8.74 ± Acre Hobby Farm

#### **Plat Map with Approximate Borders**

T-106-N ASHLAND PLAT R-17-W



**Property Address**: 19455 660th Street

Dodge Center, MN 55927

Legal: SECT-15 TWP-106 RANGE-017 8.74 AC -

N588FT OF E647.5FT NE1/4 NW1/4.

**PID**: 07.015.0200

**Property Tax**: \$750.00 payable in 2021

Gross Acres: 8.74±

Tillable Acres: None



Offered at: \$149,900

The information gathered in its entirety is from sources deemed reliable, but cannot be guaranteed by 1 Stop Realty, Inc. or its staff. The boundaries shown are approximates. It is not intended as a legal boundary. Please verify all information.



### 8.74 ± Acre Hobby Farm

#### **Aerial Map**



### 8.74 ± Acre Hobby Farm

#### **Topography Hillshade**



### 8.74 ± Acre Hobby Farm

#### **Photos**













### 8.74 ± Acre Hobby Farm

#### **Photos**













## 1 STOP REALTY, INC.

SALES | LAND MANAGEMENT | LAND AUCTIONS | 1031 TAX EXCHANGE

## "The Experienced Farmland Professionals!"



Kirk E. Swenson President, REALTOR® Farmland Broker kirk@farmlandsales.com Cell: 507-254-5468



Wendy A. Forthun, ALC Vice President, REALTOR® **Accredited Land Consultant** Farmland Broker wendy@farmlandsales.com Cell: 507-251-1637





Tim Gangl **REALTOR®** tim@farmlandsales.com Cell: 507-254-1976



R



Wendy M. Siewert Office Coordinator / **Real Estate Assistant** admin@farmlandsales.com Office: 507-634-7033



EALTORS® Land Institut







1 Stop Realty, Inc.

20 4th Street SE | Kasson, MN 55944 info@farmlandsales.com | 507-634-7033

www.farmlandsales.com













20 4th Street SE Kasso