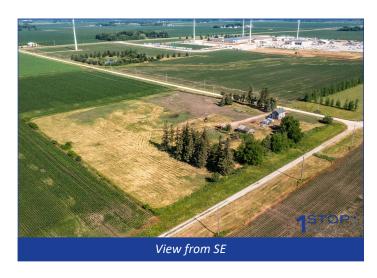

pproximate Borders**

T-106-N ASHLAND PLAT R-17-W



**Property Address**: 19455 660th Street

Dodge Center, MN 55927

Legal: SECT-15 TWP-106 RANGE-017 8.74 AC -

N588FT OF E647.5FT NE1/4 NW1/4.

**PID**: 07.015.0200

**Property Tax**: \$750.00 payable in 2021

Gross Acres: 8.74±

Tillable Acres: None



Offered at: \$149,900

The information gathered in its entirety is from sources deemed reliable, but cannot be guaranteed by 1 Stop Realty, Inc. or its staff. The boundaries shown are approximates. It is not intended as a legal boundary. Please verify all information.



### 8.74 ± Acre Hobby Farm

#### **Aerial Map**



### 8.74 ± Acre Hobby Farm

#### **Topography Hillshade**



### 8.74 ± Acre Hobby Farm

#### **Photos**













### 8.74 ± Acre Hobby Farm

#### **Photos**













## 1 STOP REALTY, INC.

SALES | LAND MANAGEMENT | LAND AUCTIONS | 1031 TAX EXCHANGE

## "The Experienced Farmland Professionals!"



Kirk E. Swenson President, REALTOR® Farmland Broker kirk@farmlandsales.com Cell: 507-254-5468



Wendy A. Forthun, ALC Vice President, REALTOR® **Accredited Land Consultant** Farmland Broker wendy@farmlandsales.com Cell: 507-251-1637





Tim Gangl **REALTOR®** tim@farmlandsales.com Cell: 507-254-1976



R



Wendy M. Siewert Office Coordinator / **Real Estate Assistant** admin@farmlandsales.com Office: 507-634-7033



EALTORS® Land Institut







1 Stop Realty, Inc.

20 4th Street SE | Kasson, MN 55944 info@farmlandsales.com | 507-634-7033

www.farmlandsales.com













20 4th Street SE Kasson, MN 55944 info@farmlandsales.com 507.634.7033

farmland