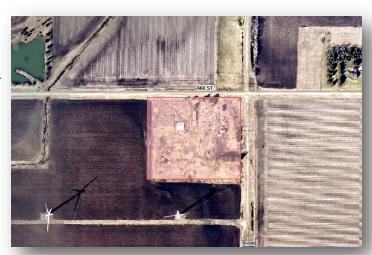

8.74 ± Acre Hobby Farm



# 8.74 ± Acre Hobby Farm | Section 15 Ashland Township | Dodge County, MN

Looking for a rural building site? This  $8.74\pm$  acre parcel has a lot of space to build your dream home on. There's some fencing in the pasture for you to start your own hobby farm. Short distance to Hwy 56 and Hwy 14.



Call us for more info:

**J** 507-634-7033

### 8.74 ± Acre Hobby Farm

#### **Plat Map with Approximate Borders**

T-106-N ASHLAND PLAT R-17-W



**Property Address**: 19455 660th Street

Dodge Center, MN 55927

Legal: SECT-15 TWP-106 RANGE-017 8.74 AC -

N588FT OF E647.5FT NE1/4 NW1/4.

**PID**: 07.015.0200

**Property Tax**: \$750.00 payable in 2021

Gross Acres: 8.74±

Tillable Acres: None



Offered at: \$149,900

The information gathered in its entirety is from sources deemed reliable, but cannot be guaranteed by 1 Stop Realty, Inc. or its staff. The boundaries shown are approximates. It is not intended as a legal boundary. Please verify all information.



### 8.74 ± Acre Hobby Farm

#### **Aerial Map**



### 8.74 ± Acre Hobby Farm

#### **Topography Hillshade**



### 8.74 ± Acre Hobby Farm

#### **Photos**













### 8.74 ± Acre Hobby Farm

#### **Photos**













## 1 STOP REALTY, INC.

SALES | LAND MANAGEMENT | LAND AUCTIONS | 1031 TAX EXCHANGE

## "The Experienced Farmland Professionals!"



Kirk E. Swenson President, REALTOR® Farmland Broker kirk@farmlandsales.com Cell: 507-254-5468



Wendy A. Forthun, ALC Vice President, REALTOR® **Accredited Land Consu