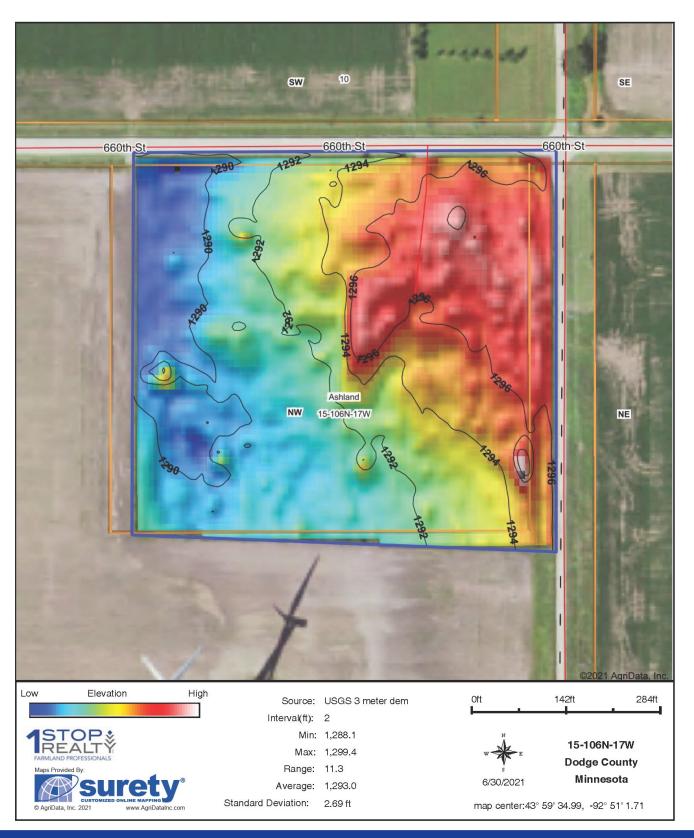

56 and Hwy 14.



Call us for more info:

**J** 507-634-7033

### 8.74 ± Acre Hobby Farm

#### **Plat Map with Approximate Borders**

T-106-N ASHLAND PLAT R-17-W



**Property Address**: 19455 660th Street

Dodge Center, MN 55927

Legal: SECT-15 TWP-106 RANGE-017 8.74 AC -

N588FT OF E647.5FT NE1/4 NW1/4.

**PID**: 07.015.0200

**Property Tax**: \$750.00 payable in 2021

Gross Acres: 8.74±

Tillable Acres: None



Offered at: \$149,900

The information gathered in its entirety is from sources deemed reliable, but cannot be guaranteed by 1 Stop Realty, Inc. or its staff. The boundaries shown are approximates. It is not intended as a legal boundary. Please verify all information.



### 8.74 ± Acre Hobby Farm

#### **Aerial Map**



### 8.74 ± Acre Hobby Farm

#### **Topography Hillshade**



### 8.74 ± Acre Hobby Farm

#### **Photos**













### 8.74 ± Acre Hobby Farm

#### **Photos**













## 1 STOP REALTY, INC.

SALES | LAND MANAGEMENT | LAND AUCTIONS | 1031 TAX EXCHANGE

## "The Experienced Farmland Professionals!"



Kirk E. Swenson President, REALTOR® Farmland Broker kirk@farmlandsales.com Cell: 507-254-5468



Wendy A. Forthun, ALC Vice President, REALTOR® **Accredited Land Consultant** Farmland Broker wendy@farmlandsales.com Cell: 507-251-1637





Tim Gangl **REALTOR®** tim@farmlandsales.com Cell: 507-254-1976



R



Wendy M. Siewert Office Coordinator / **Real Estate Assistant** admin@farmlandsales.com Office: 507-634-7033



EALTORS® Land Institut







1 Stop Realty, Inc.

20 4th Street SE | Kasson, MN 55944 info@farmlandsales.com | 507-634-7033

ww