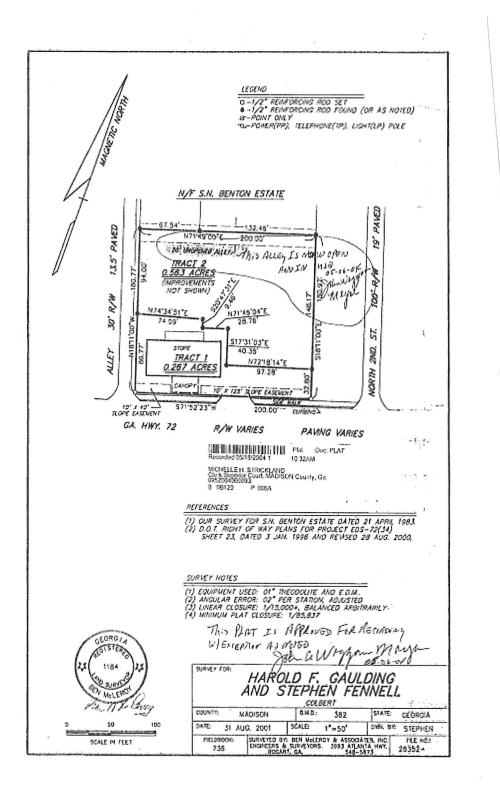

#### **EXECUTIVE SUMMARY**

| OFFERING SUMMARY |                   | PROPERTY OVERVIEW                                                                                                                                                                                                                 |
|------------------|-------------------|-----------------------------------------------------------------------------------------------------------------------------------------------------------------------------------------------------------------------------------|
| Sale Price:      | \$110,000         | This commercial property is located in downtown Colbert and is ideal for new development. The subject is located at the intersection of GA Hwy 72 and Second Street, which includes a median break for entrance. Property is very |
| Lot Size:        | 0.83 Acres        | open and spacious.                                                                                                                                                                                                                |
| Lot Frontage:    | 206 ft Hwy 72     | LOCATION OVERVIEW                                                                                                                                                                                                                 |
|                  | 183 ft Hardman St | The property is located on the corner of Hardman St and Hwy 72, in downtown Colbert, GA. Directly on Hwy 72.                                                                                                                      |
| Zoning:          | C - Commercial    | PROPERTY HIGHLIGHTS                                                                                                                                                                                                               |
|                  |                   | Located in downtown Colbert                                                                                                                                                                                                       |
| Market:          | Madison County    | Ideal for new development                                                                                                                                                                                                         |
|                  |                   | Very open and spacious                                                                                                                                                                                                            |
| Traffic Count:   | 14,800 Hwy 72     |                                                                                                                                                                                                                                   |