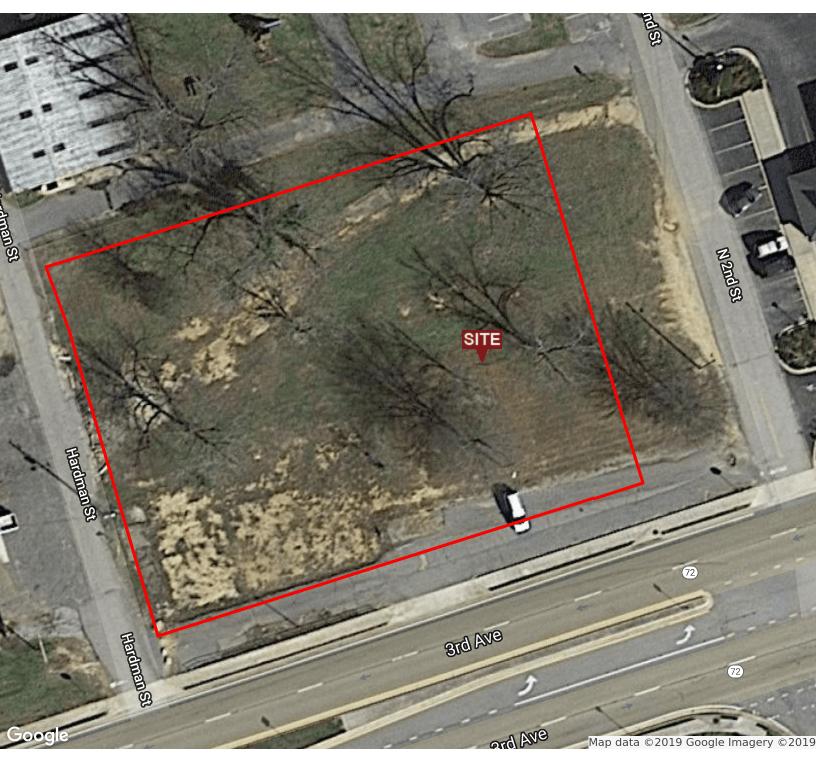

#### **EXECUTIVE SUMMARY**

| OFFERING SUMMARY |                   | PROPERTY OVERVIEW                                                                                                                                                                                                                 |
|------------------|-------------------|-----------------------------------------------------------------------------------------------------------------------------------------------------------------------------------------------------------------------------------|
| Sale Price:      | \$110,000         | This commercial property is located in downtown Colbert and is ideal for new development. The subject is located at the intersection of GA Hwy 72 and Second Street, which includes a median break for entrance. Property is very |
| Lot Size:        | 0.83 Acres        | open and spacious.                                                                                                                                                                                                                |
| Lot Frontage:    | 206 ft Hwy 72     | LOCATION OVERVIEW                                                                                                                                                                                                                 |
|                  | 183 ft Hardman St | The property is located on the corner of Hardman St and Hwy 72, in downtown Colbert, GA. Directly on Hwy 72.                                                                                                                      |
| Zoning:          | C - Commercial    | PROPERTY HIGHLIGHTS                                                                                                                                                                                                               |
|                  |                   | Located in downtown Colbert                                                                                                                                                                                                       |
| Market:          | Madison County    | Ideal for new development                                                                                                                                                                                                         |
|                  |                   | Very open and spacious                                                                                                                                                                                                            |
| Traffic Count:   | 14,800 Hwy 72     |                                                                                                                                                                                                                                   |

#### AERIAL MAP

**GRANT WHITWORTH** 706.548.9300 grantwhitworth@gmail.com

5584 HWY 72 WEST, COLBERT, GA 30628