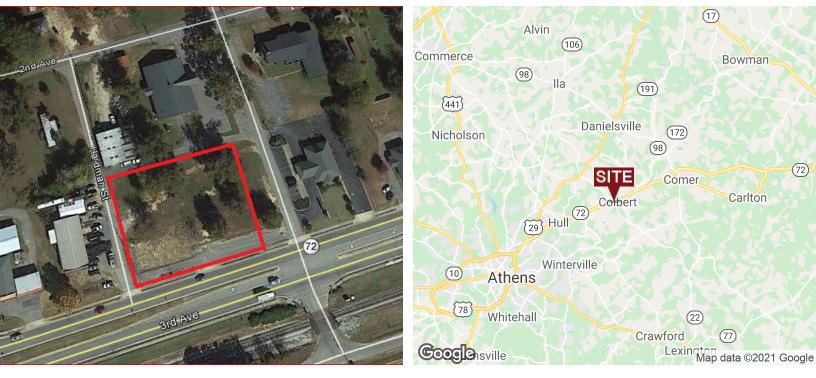

#### **EXECUTIVE SUMMARY**

| OFFERING SUMMARY |                   | PROPERTY OVERVIEW                                                                                                                                                                                                                 |
|------------------|-------------------|-----------------------------------------------------------------------------------------------------------------------------------------------------------------------------------------------------------------------------------|
| Sale Price:      | \$110,000         | This commercial property is located in downtown Colbert and is ideal for new development. The subject is located at the intersection of GA Hwy 72 and Second Street, which includes a median break for entrance. Property is very |
| Lot Size:        | 0.83 Acres        | open and spacious.                                                                                                                                                                                                                |
| Lot Frontage:    | 206 ft Hwy 72     | LOCATION OVERVIEW                                                                                                                                                                                                                 |
|                  | 183 ft Hardman St | The property is located on the corner of Hardman St and Hwy 72, in downtown Colbert, GA. Directly on Hwy 72.                                                                                                                      |
| Zoning:          | C - Commercial    | PROPERTY HIGHLIGHTS                                                                                                                                                                                                               |
|                  |                   | Located in downtown Colbert                                                                                                                                                                                                       |
| Market:          | Madison County    | Ideal for new development                                                                                                                                                                                                         |
|                  |                   | Very open and spacious                                                                                                                                                                                                            |
| Traffic Count:   | 14,800 Hwy 72     |                                                                                                                                                                                                                                   |

#### AERIAL MAP

**GRANT WHITWORTH** 706.548.9300 grantwhitworth@gmail.com

5584 HWY 72 WEST, COLBERT, GA 30628