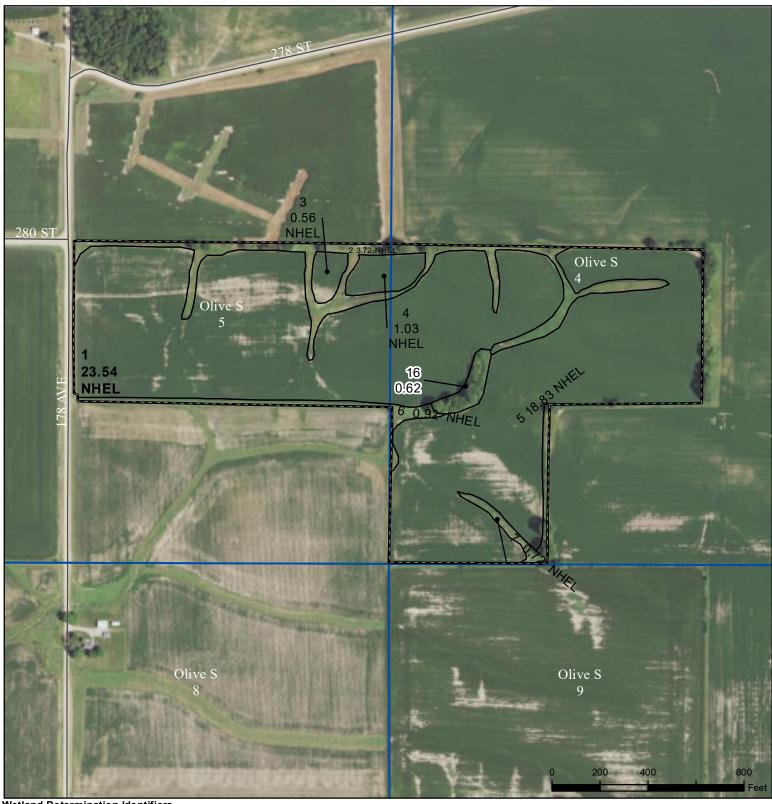

## **Clinton County, Iowa**

Wedlend Determination Identifiers

2021 Program Year
Map Created March 22, 2021

Farm **1498** Tract **702** 

Limited Restrictions

Exempt from Conservation Compliance Provisions

Tract Cropland Total: 49.32 acres

United States Department of Agriculture (USDA) Farm Service Agency (FSA) maps are for FSA Program administration only. This map does not represent a legal survey or reflect actual ownership; rather it depicts the information provided directly from the producer and/or National Agricultural Imagery Program (NAIP) imagery. The producer accepts the data 'as is' and assumes all risks associated with its use. USDA-FSA assumes no responsibility for actual or consequential damage incurred as a result of any user's reliance on this data outside FSA Programs. Wetland identifiers do not represent the size, shape, or specific determination of the area. Refer to your original determination (CPA-026 and attached maps) for exact boundaries and determinations or contact USDA Natural Resources Conservation Service (NRCS).