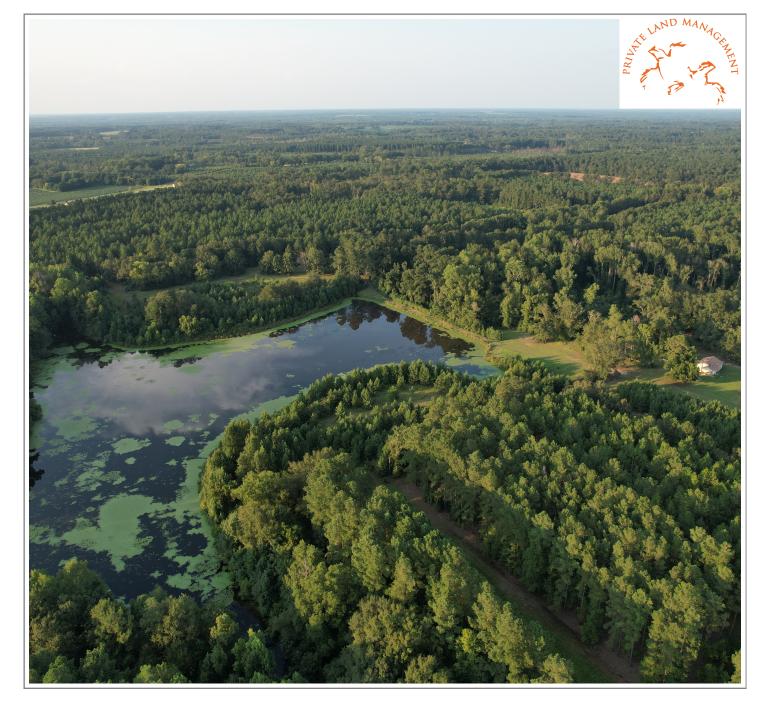

## Available for Purchase

Jason Hewett 843-247-2009 @private\_land\_brokers

\$998,000

Denmark, SC

This excellent property has all the bones to be a great getaway. Nearly 300 acres to work with, Holmans Bridge Plantation offers an 8 acre bass pond, 25 acres of old fields, mature upland pines, upland hardwoods, and mature bottomland hardwoods. The opportunity for making memories is certainly here. The 2 bed 1 bath home features a new roof (replaced in July 2021) and fresh interior paint. This is a great spot to relax while on

a weekend getaway with family or friends. The tractor shed, shop, and bird pen are sound. Turkey, deer, and fish are plentiful. This is a great opportunity to own one that has it all for under a million. Shown by Appointment Only.