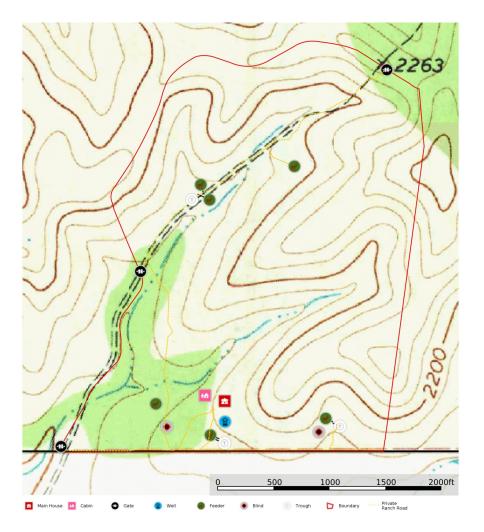

The terrain offers it all; from level valleys with minimal rock and large live oaks and mesquite to hilltop views that offer up spectacular 30 mile views

Great private ranch roads Partially fenced with private entrances

Private water well, electricity, licensed septic

Other extras that convey are... Custom built well shed 3 Yahama 250 4-wheelers (all 2007 models) 10KW generator 2 Spintec 700 lb broadcast feeders, 1 All Season 600 lb protein feeder, 2 barrel tripod feeders 2 top of the line hunting blinds, 1 popup blind Many tools and extras that are necessary to maintain a ranch The hunting on this ranch has been meticulously managed Areas have been left undisturbed and currently are home to abundant axis The other game includes turkey, hogs and great quality whitetail for this part of the hill country Wildlife exempt taxes This ranch is as turnkey, plush and game rich as I have seen on the market in a long time. Give us a call to schedule soon, it will not be on the market long. \$830,000 Listing #176