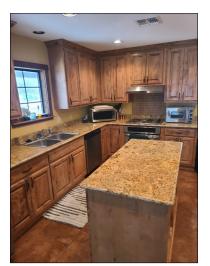

The plush accommodations include a custom built +/- 860 sq. ft. main house with large master bedroom and large sleeping loft, vaulted ceiling, custom cedar wood work, custom cabinets, top of the line appliances and furnishings; +/- 306 sq. ft. of front and rear porches, refined rock walkway leading to the rock fire pit