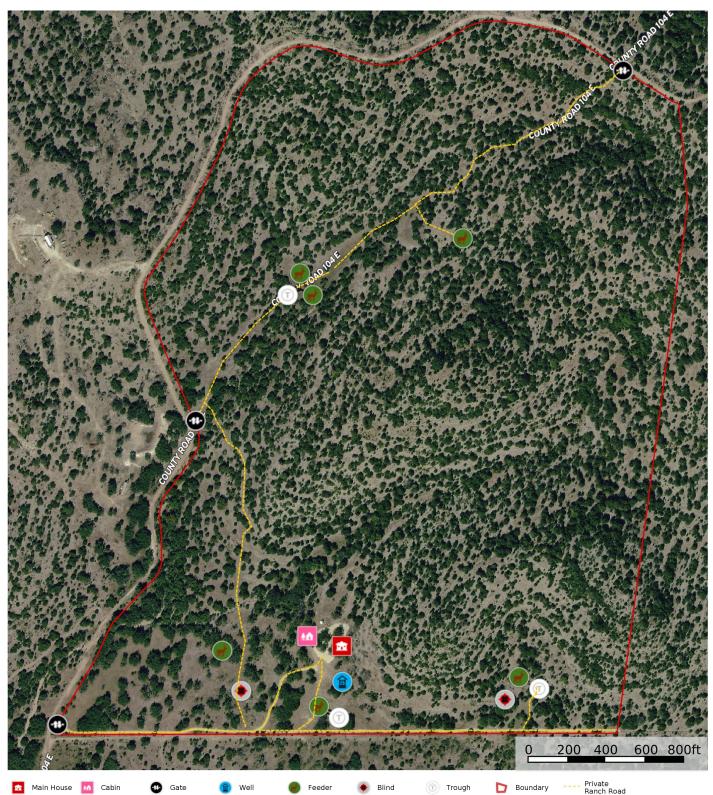

The terrain offers it all; from level valleys with minimal rock and large live oaks and mesquite to hilltop views that offer up spectacular 30 mile views

Great private ranch roads Partially fenced with private entrances

Private water well, electricity, licensed septic

Other extras that convey are... Custom built well shed 3 Yahama 250 4-wheelers (all 2007 models) 10KW generator 2 Spintec 700 lb broadcast feeders, 1 All Season 600 lb protein feeder, 2 barrel tripod feeders 2 top of the line hunting blinds, 1 popup blind Many tools and extras that are necessary to maintain a ranch The hunting on this ranch has been meticulously managed Areas have been left undisturbed and currently are home to abundant axis The other game includes turkey, hogs and great quality whitetail for this part of the hill country Wildlife exempt taxes This ranch is as turnkey, plush and game rich as I have seen on the market in a long time. Give us a call to schedule soon, it will not be on the market long. \$830,000 Listing #176