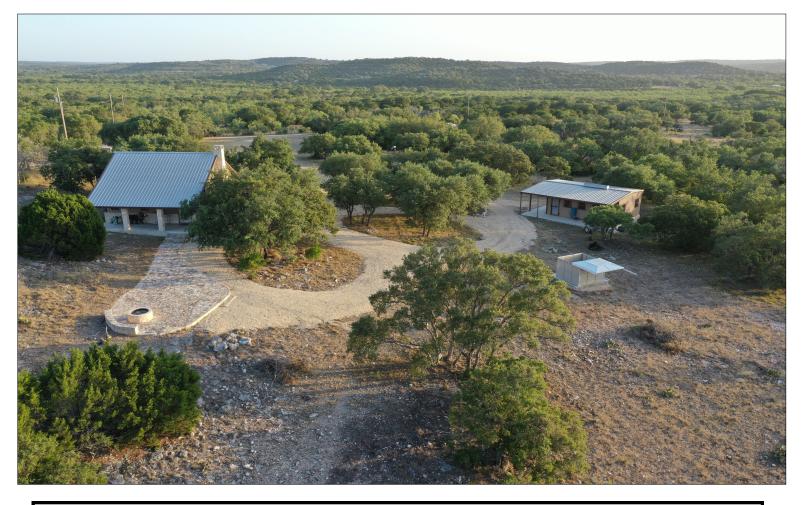

The plush accommodations include a custom built +/- 860 sq. ft. main house with large master bedroom and large sleeping loft, vaulted ceiling, custom cedar wood work, custom cabinets, top of the line appliances and furnishings; +/- 306 sq. ft. of front and rear porches, refined rock walkway leading to the rock fire pit

The 720 sq. ft. metal building on a slab offers ample space for storing equipment and also boasts a bunkroom for over flow guests

There is also an outbuilding with a retractable roof that houses a Meade LX 200GPS telescope for viewing the stars