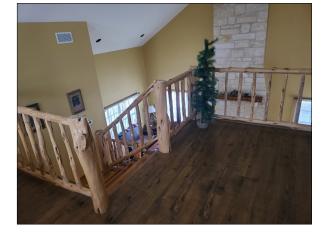

The plush accommodations include a custom built +/- 860 sq. ft. main house with large master bedroom and large sleeping loft, vaulted ceiling, custom cedar wood work, custom cabinets, top of the line appliances and furnishings; +/- 306 sq. ft. of front and rear porches, refined rock walkway leading to the rock fire pit