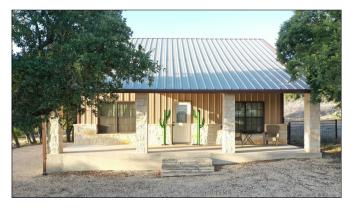

The plush accommodations include a custom built +/- 860 sq. ft. main house with large master bedroom and large sleeping loft, vaulted ceiling, custom cedar wood work, custom cabinets, top of the line appliances and furnishings; +/- 306 sq. ft. of front and rear porches, refined rock walkway leading to the rock fire pit