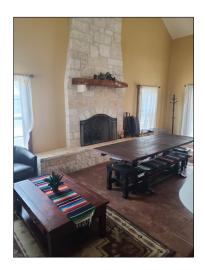

The plush accommodations include a custom built +/- 860 sq. ft. main house with large master bedroom and large sleeping loft, vaulted ceiling, custom cedar wood work, custom cabinets, top of the line appliances and furnishings; +/- 306 sq. ft. of front and rear porches, refined rock walkway leading to the rock fire pit