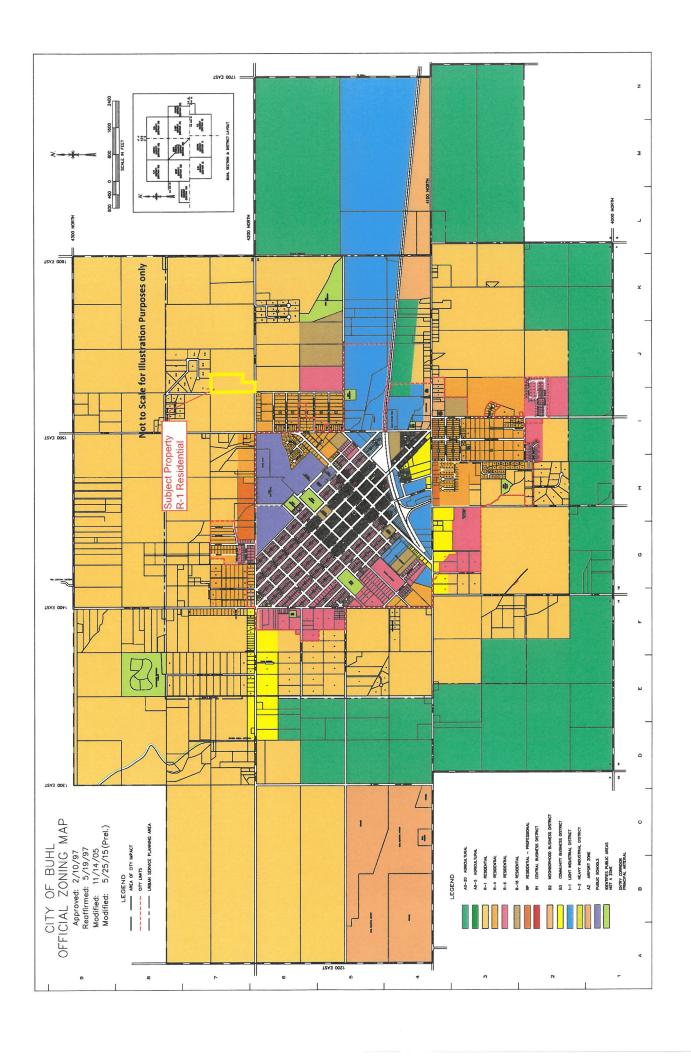

## **PROPERTY OVERVIEW**

Nice 17.30+- acres to build your dream home or Per Planning and Zoning can be split into 1 acre lots with well and septic. Zoned R1 residential in Buhl's City Of Impact. Currently no farm lease in place.