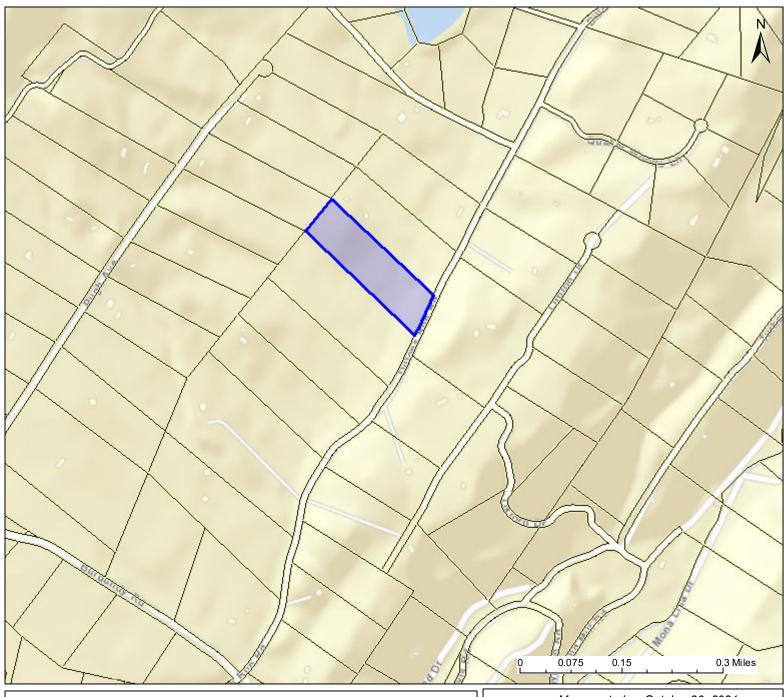

## PARCEL ID: 14-02-0018-0081-0000

| 1 7                                                                 | 29                                                    |                                                       |
|---------------------------------------------------------------------|-------------------------------------------------------|-------------------------------------------------------|
| Legend                                                              | User Notes:                                           | Map created on October 20, 2021                       |
|                                                                     |                                                       | Owner(s):                                             |
| WVParcels                                                           |                                                       | KRAM GEORGE J JR & CHERYL L                           |
|                                                                     |                                                       | Address:<br>DILLONS RUN RD                            |
|                                                                     |                                                       | Class Type:                                           |
|                                                                     |                                                       | Residential                                           |
|                                                                     |                                                       | Legal Description: 5.16 AC TR 35 DILLONS RUN; ESTATES |
| WV Property Viewer (https://www.Map<br>and WV GIS Technical Center. | WV.gov/property) is supported by WV State Tax Departm | nent                                                  |