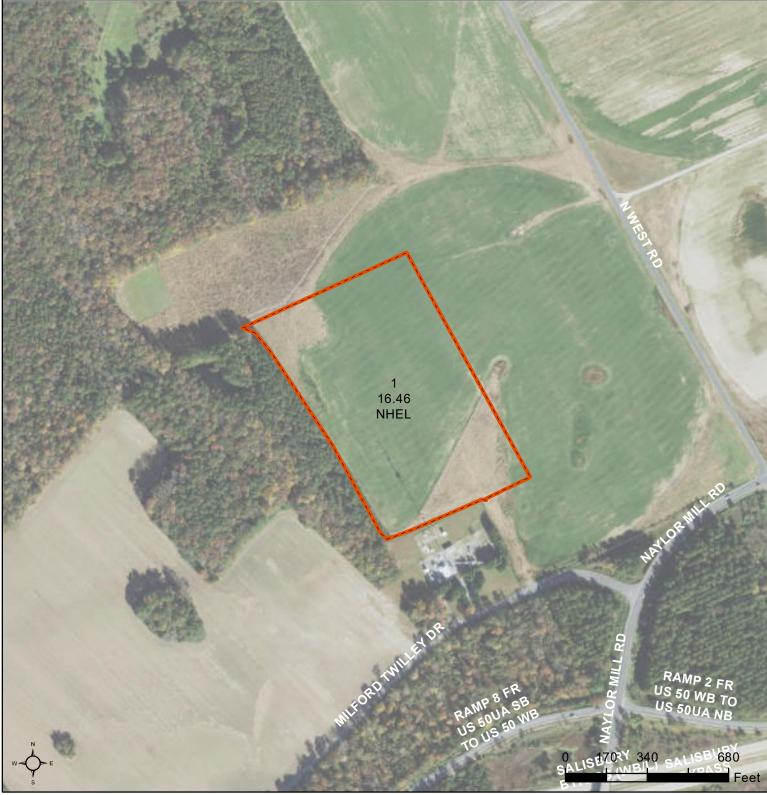

Common Land Unit Cropland Tract Boundary Wetland Determination Identifiers

Restricted Use

- Limited Restrictions
- Exempt from Conservation Compliance Provisions

Producer Shares:

Irrigated / Nonirrigated

2021 Program Year Map Created June 08, 2021

> Farm **3499** Tract **157**

Tract Cropland Total: 16.46 acres

United States Department of Agriculture (USDA) Farm Service Agency (FSA) maps are for FSA Program administration only. This map does not represent a legal survey or reflect actual ownership; rather it depicts the information provided directly from the producer and/or National Agricultural Imagery Program (NAIP) imagery. The producer accepts the data 'as is' and assumes all risks associated with its use. USDA-FSA assumes no responsibility for actual or consequential damage incurred as a result of any user's reliance on this data outside FSA Programs. Wetland identifiers do not represent the size, shape, or specific determination of the area. Refer to your original determination (CPA-026 and attached maps) for exact boundaries and determinations or contact USDA Natural Resources Conservation Service (NRCS).