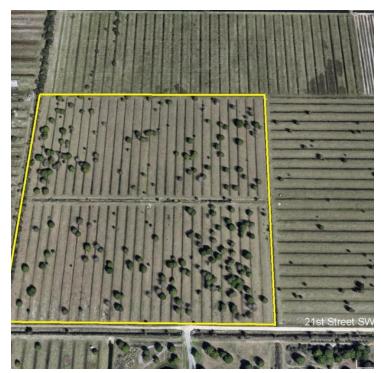

### **OFFERING SUMMARY**

| Sale Price: | Subject to Offer |
|-------------|------------------|
| Lot Size:   | 39.83 Acres      |
| Zoning:     | A-1              |
| Market:     | Palm Bay         |
| Submarket:  | Vero Beach       |
| Price / SF: | \$0.58           |

### **PROPERTY OVERVIEW**

Beautiful Agricultural Land on unspoiled 21st Street SW, Scattered Oaks and Fenced for Cattle, this is an equestrian Suitable 39.83 Acre Tract with two wells available for a variety of uses including Farming, Large Lot Ranchettes, Livestock and Equestrian Uses

### **PROPERTY HIGHLIGHTS**

- East of I-95 on County road 21st Street SW
- 2 Artesian Wells
- Scattered Oaks and Palms
- Equestrian suitable, Fenced for Cattle & Agricultural Exemption

CBCWORLDWIDE.COM

Philip Strazzulla, LLC 772 216 4975 philip.strazzulla@cbparadise.com Frank Strazzulla 772 473 0826 frank.strazzulla@cbparadise.com