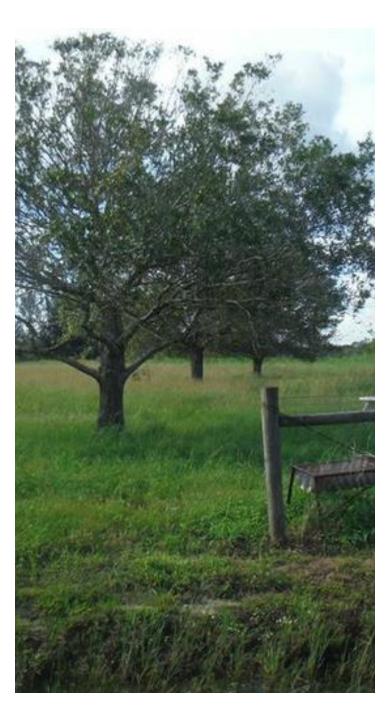

### **PROPERTY OVERVIEW**

Beautiful Agricultural Land on unspoiled 21st Street SW, Scattered Oaks and Fenced for Cattle, this is an equestrian Suitable 39.83 Acre Tract with two wells available for a variety of uses including Farming, Large Lot Ranchettes, Livestock and Equestrian Uses

### **PROPERTY HIGHLIGHTS**

- East of I-95 on County road 21st Street SW
- 2 Artesian Wells
- Scattered Oaks and Palms
- Equestrian suitable, Fenced for Cattle & Agricultural Exemption

CBCWORLDWIDE.COM

Philip Strazzulla, LLC 772 216 4975 philip.strazzulla@cbparadise.com Frank Strazzulla 772 473 0826 frank.strazzulla@cbparadise.com