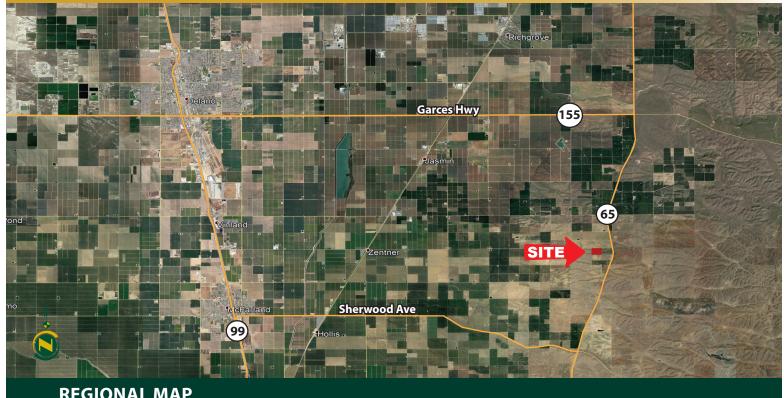

#### **LOCATION MAP**

Water Disclosure: The Sustainable Groundwater Management Act (SGMA) was passed in 2014, requiring groundwater basins to be sustainable by 2040. SGMA requires a Groundwater Sustainability Plan (GSP) by 2020. SGMA may limit the amount of well water that may be pumped from underground aquifers. Buyers and tenants to a real estate transaction should consult with their own water attorney; hydrologist; geologist; civil engineer; or other environmental professional. Additional information is available at: California Department of Water Resources Sustainable Groundwater Management Act Portal - https://sgma.water.ca.gov/portal/ Telephone Number: (916) 653-5791

**LOCATION:** 

The property is located on the west side of Highway 65, approximately four and a half miles south of Garces Highway (Hwy 155) and three miles north of Sherwood Avenue.

**LEGAL:** 

Kern County APN: 060-410-08-00.