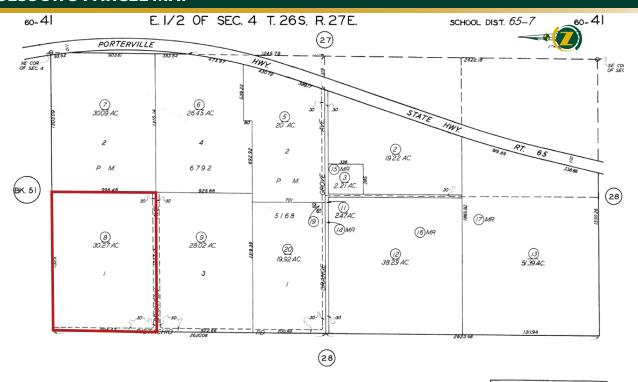

#### **ASSESSOR'S PARCEL MAP**

Note: This map is for assessment purposes only. It is not to be construed as portrayIn legal ownership or divisions of land for purposes of zonling or subdivision law.

Revised: 05/31/2019

ASSESSORS MAP NO....60-4 COUNTY OF KERN

**LOCATION:** 

The property is located on the west side of Highway 65, approximately four and a half miles south of Garces Highway (Hwy 155) and three miles north of Sherwood Avenue.

**LEGAL:** 

Kern County APN: 060-410-08-00.