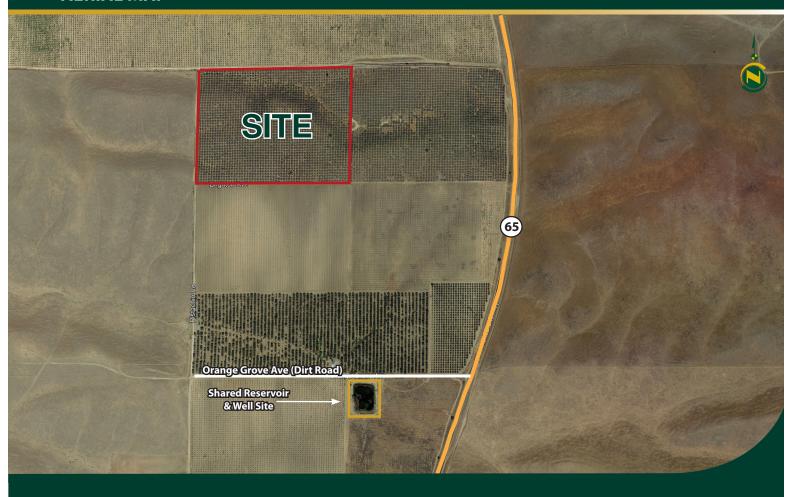

#### **AERIAL MAP**

**WATER:** 

The property includes a portion of a shared well and reservoir site known as Kern County APN: 060-410-03. The well is currently inoperable.

**SOILS:** 

Chanac clay loam, 15 to 30 percent slopes

**LOCATION:** 

The property is located on the west side of Highway 65, approximately four and a half miles south of Garces Highway (Hwy 155) and three miles north of Sherwood Avenue.

**LEGAL:** 

Kern County APN: 060-410-08-00.