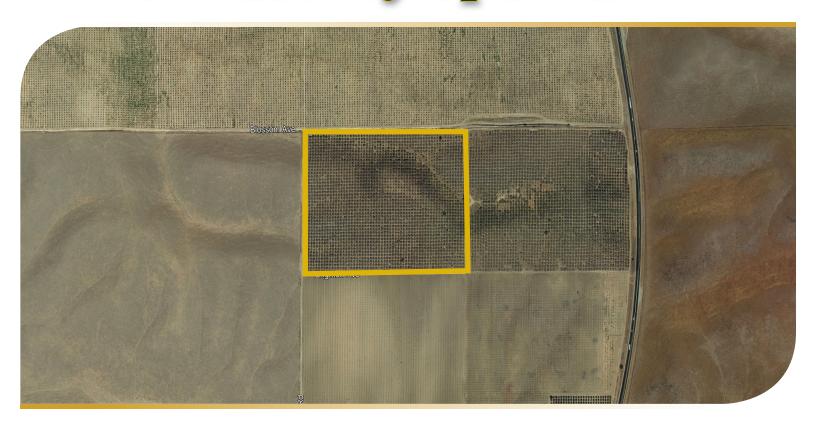

# 30.27± Assessed Acres Kern County, California

- Shared Reservoir & Well Site
- Good Highway Access
- Permanent Plantings Nearby

Exclusively Presented By: Pearson Realty

**LOCATION:** 

The property is located on the west side of Highway 65, approximately four and a half miles south of Garces Highway (Hwy 155) and three miles north of Sherwood Avenue.

**LEGAL:** 

Kern County APN: 060-410-08-00.