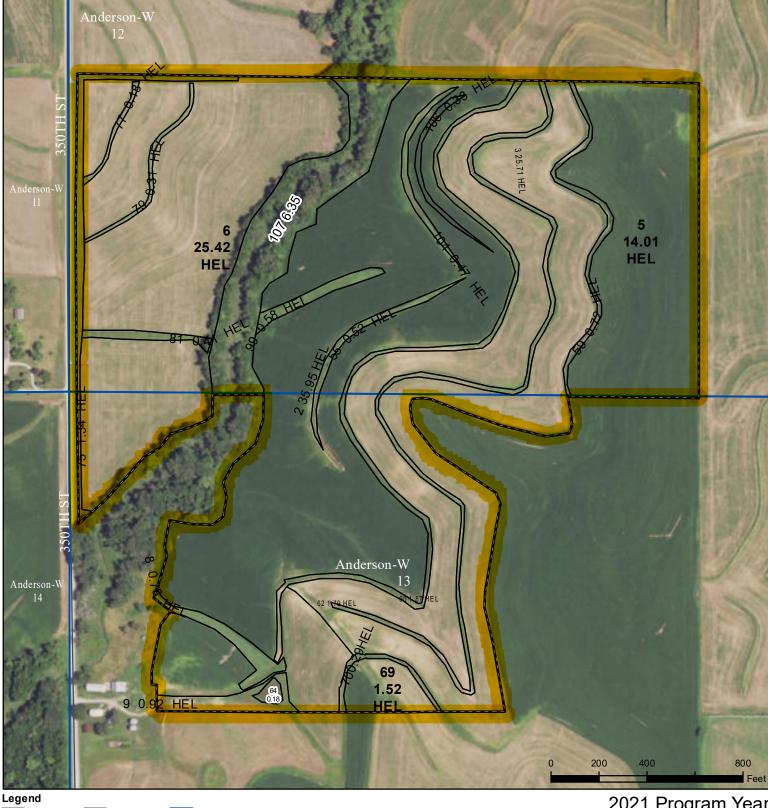

USDA

CRP Non-Cropland Tract Boundary Cropland

lowa PLSS - Iowa Roads

## Wetland Determination Identifiers

- Restricted Use
- $\nabla$ Limited Restrictions Exempt from Conservation
- **Compliance Provisions**

Tract Cropland Total: 113.10 acres

2021 Program Year Map Created March 04, 2021

Farm 4988 Tract 9108

boundaries and determinations or contact USDA Natural Resources Conservation Service (NRCS). USDA is an equal opportunity provider, employer, and lender.

United States Department of Agriculture (USDA) Farm Service Agency (FSA) maps are for FSA Program administration only. This map does not represent a legal survey or reflect actual ownership; rather it depicts the information provided directly from the producer and/or National Agricultural Imagery Program (NAIP) imagery. The producer accepts the data 'as is' and assumes all risks associated with its use. USDA-FSA assumes no responsibility for actual or consequential damage incurred as a result of any user's reliance on this data outside FSA