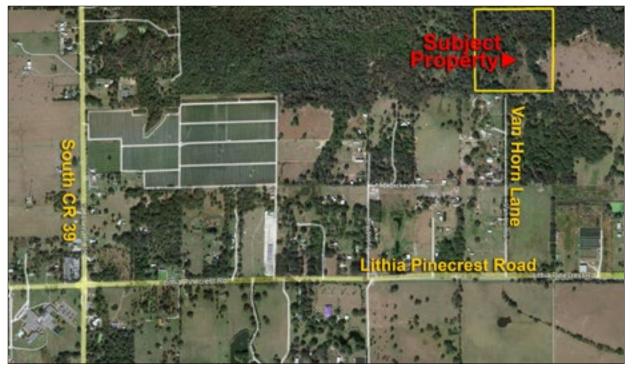

Property Type: Acreage Homesite, Recreation, Vacant Land **County:** Hillsborough **Sale Price:** \$749,000 Acreage: 38 +/- acres Price per Acre: \$19,710.53 Property Address: 0 Van Horn Lane, Lithia, Florida 33547 Nearest Intersection: Van Horn Lane and Lithia Pinecrest Road Road Frontage: 50 +/- feet Soil Types: Myakka and Winder Water By: Well required Sewer By: Septic required Electric By: TECO Zoning: AR Future Land Use: AR STR: 20-30-22 Folio/PIN: 093627-0000 **Property Taxes:** \$5,627.34 (2021) Property Uses: Hunting, Recreation, Acreage Homesite

#### **Directions From State Road 60**

- Turn south onto S County Road 39 (6.5 miles)
- Turn left onto Lithia Pinecrest Road (1.1 miles)
- Turn left onto Van Horn Lane
- Property is at the dead end of Van Horn Lane,
- Look for sign