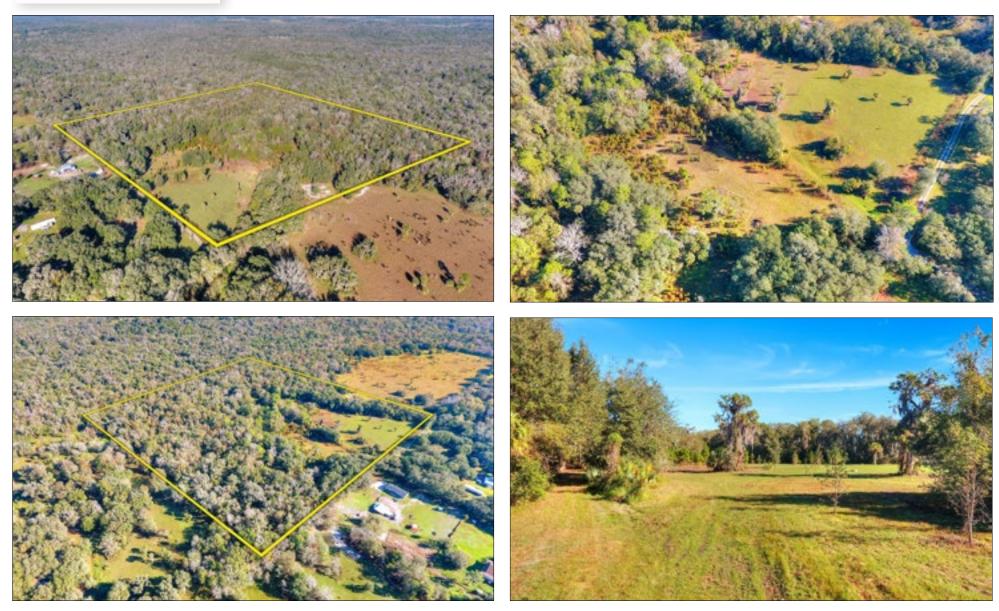

# Fischbach

**Rare secluded sanctuary**, abutting 2,000 +/- acres of conservation land, including the Alderman Ford Park. Located at the dead end of paved, Van Horn Lane in Lithia, this property has been meticulously maintained and has several trails winding

Adjacent to 2,000 +/- Acres Of Preserve Land, Including The Alderman Ford Park

Trails Winding Through The Beautiful Hardwood Hammocks And Planted Pine

Fischbach Land Company 510 Vonderburg Dr., Suite 208 Brandon, FL 33511 813-540-1000