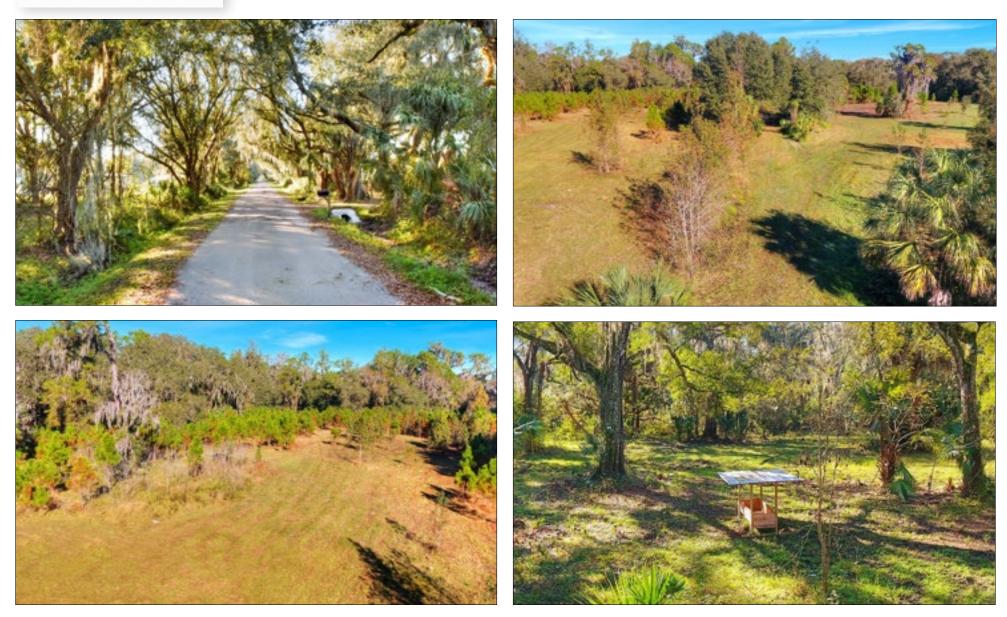

# Fischbach

**Rare secluded sanctuary**, abutting 2,000 +/- acres of conservation land, including the Alderman Ford Park. Located at the dead end of paved, Van Horn Lane in Lithia, this property has been meticulously maintained and has several trails winding

through the beautiful hardwood hammocks and planted pine. Abundant with wildlife, this property is a recreational enthusiasts dream, featuring two top-of-the-line hunting stands and game feeders. This is a one-of-a-kind opportunity to find a wildlife preserve so close to the amenities of Lithia, Brandon, Plant City, and Tampa.

#### Meticulously Maintained Beautiful Hardwood Hammocks, Planted Pine

Hunting Stands And Game Feeders In Place Several Trails Cut Through The Property For ATV Riding And Hiking

Fischbach Land Company 510 Vonderburg Dr., Suite 208 Brandon, FL 33511 813-540-1000