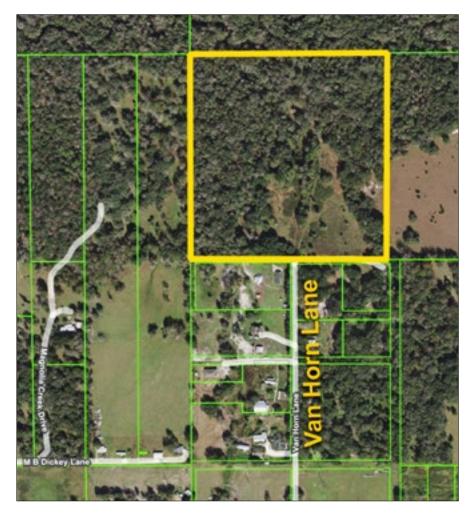

Property Type: Acreage Homesite, Recreation, Vacant Land **County:** Hillsborough **Sale Price:** \$749,000 Acreage: 38 +/- acres Price per Acre: \$19,710.53 Property Address: 0 Van Horn Lane, Lithia, Florida 33547 Nearest Intersection: Van Horn Lane and Lithia Pinecrest Road Road Frontage: 50 +/- feet Soil Types: Myakka and Winder Water By: Well required Sewer By: Septic required Electric By: TECO Zoning: AR Future Land Use: AR STR: 20-30-22 Folio/PIN: 093627-0000 **Property Taxes:** \$5,627.34 (2021) Property Uses: Hunting, Recreation, Acreage Homesite

#### **Directions From State Road 60**

- Turn south onto S County Road 39 (6.5 miles)
- Turn left onto Lithia Pinecrest Road (1.1 miles)
- Turn left onto Van Horn Lane
- Property is at the dead end of Van Horn Lane,
- Look for sign