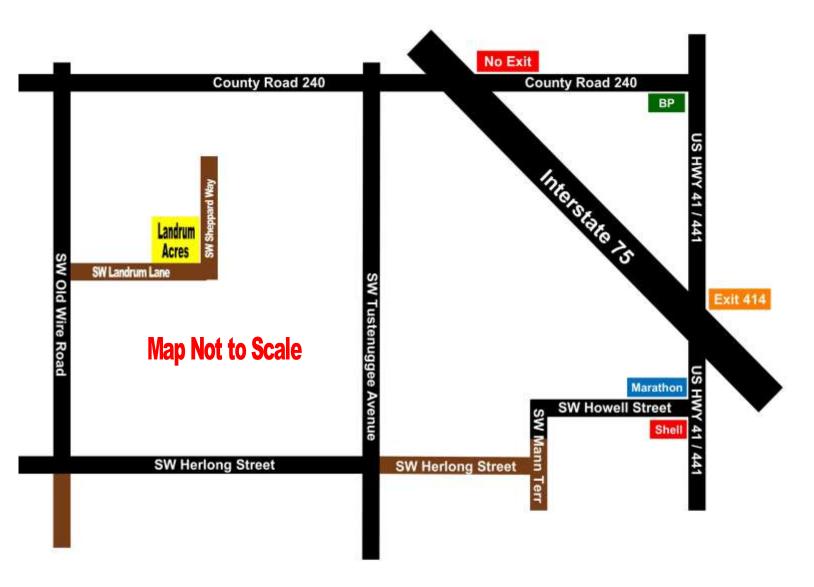

## **Directions to Landrum Acres**

## **Directions to Landrum Acres**

- 1. Take Interstate 75 to Exit 414
- 2. At Exit 414, Head North on US HWY 41-441 for 4 1/2 miles to County Road 240 on your LEFT. (There is a BP Gas Station and traffic light.)
- 3. Turn LEFT onto County Road 240 and go 4.9 miles to SW Old Wire Road on your LEFT.
- 4. Turn LEFT onto SW Old Wire Road and go 3.2 miles south to SW Landrum Lane on your LEFT.
- 5. Turn LEFT onto SW Landrum Lane and go 1 mile to SW Shepard Way and turn LEFT.
- 6. Use Landrum Acres Sales Plat to locate the property.

Address of a home next door for GPS: 1112 Sheppard Road, Lake City, FL 32024