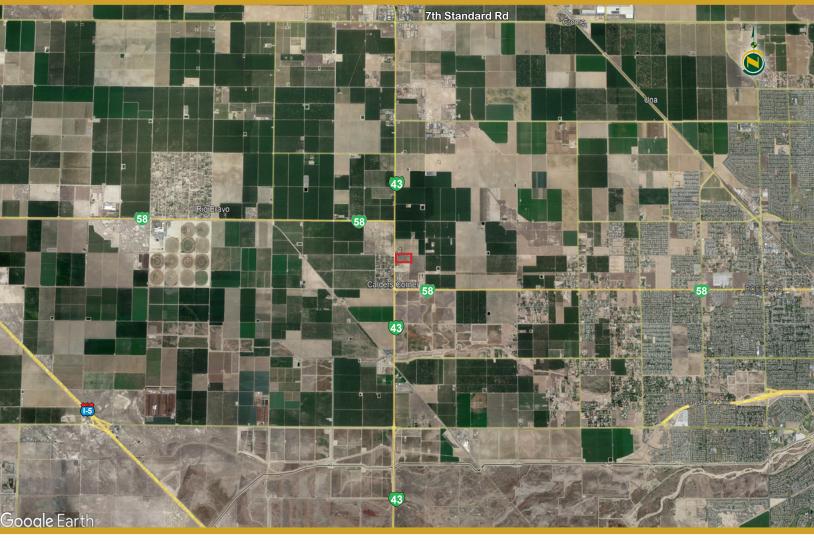

#### LOCATION:

The site is located on Enos Lane,  $\frac{1}{2}$ ± mile north of Rosedale Highway and  $\frac{1}{2}$ ± mile south of Highway 58, and 7± miles north of Highway 5. The property is approximately 17± miles west of Bakersfield, 110± miles south of Fresno, 117± miles north of Los Angeles, and 228± miles south of San Jose.

#### LEGAL:

The property is zoned Exclusive Agriculture (A) and is not enrolled in the Williamson Act. North ½ of the NW ¼ of the SW ¼ of Section 24, T29S, R25E, MDB&M Kern County, California. APN: 104-230-12.