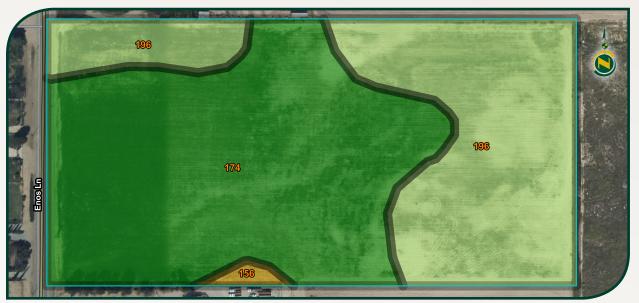

#### **SOILS:**

- 57.4±% (174) Kimberlina fine sandy loam, 0 to 2 percent slopes, MLRA 17, Grade 1 Excellent
- 41.6±% (196) Miham sandy loam, 0 to 2 percent slopes, MLRA 17, Grade 2 Good
- 1±% (156) Garces silt loam, Grade 4 Poor

## SOIL/FARM MAP

| Map unit symbol             | Map unit name                                                      | Rating              | Component name (percent) | Percent of AOI |
|-----------------------------|--------------------------------------------------------------------|---------------------|--------------------------|----------------|
| 156                         | Garces silt loam                                                   | Grade 4 - Poor      | Garces (85%)             | 1.0%           |
| 174                         | Kimberlina fine<br>sandy loam, 0 to<br>2 percent slopes<br>MLRA 17 | Grade 1 - Excellent | Kimberlina (85%)         | 57.4%          |
| 196                         | Milham sandy loam,<br>0 to 2 percent<br>slopes MLRA 17             | Grade 2 - Good      | Milham (85%)             | 41.6%          |
| Totals for Area of Interest |                                                                    |                     |                          | 100.0%         |