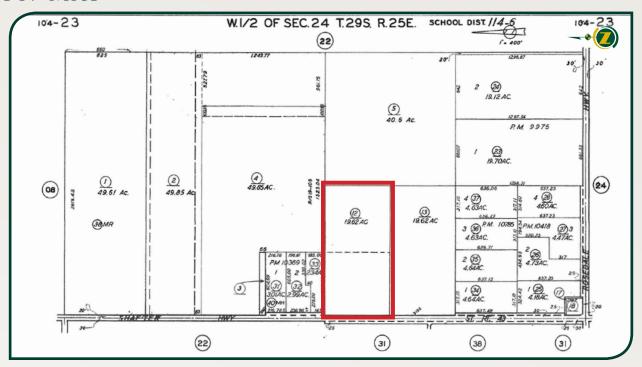

#### LEGAL:

The property is zoned Exclusive Agriculture (A) and is not enrolled in the Williamson Act. North ½ of the NW ¼ of the SW ¼ of Section 24, T29S, R25E, MDB&M Kern County, California. APN: 104-230-12.

# APN MAP