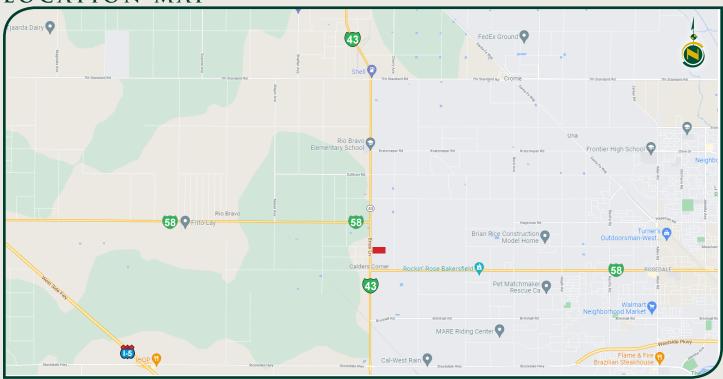

#### LOCATION:

The site is located on Enos Lane,  $\frac{1}{2}$ ± mile north of Rosedale Highway and  $\frac{1}{2}$ ± mile south of Highway 58, and 7± miles north of Highway 5. The property is approximately 17± miles west of Bakersfield, 110± miles south of Fresno, 117± miles north of Los Angeles, and 228± miles south of San Jose.

### LOCATION MAP