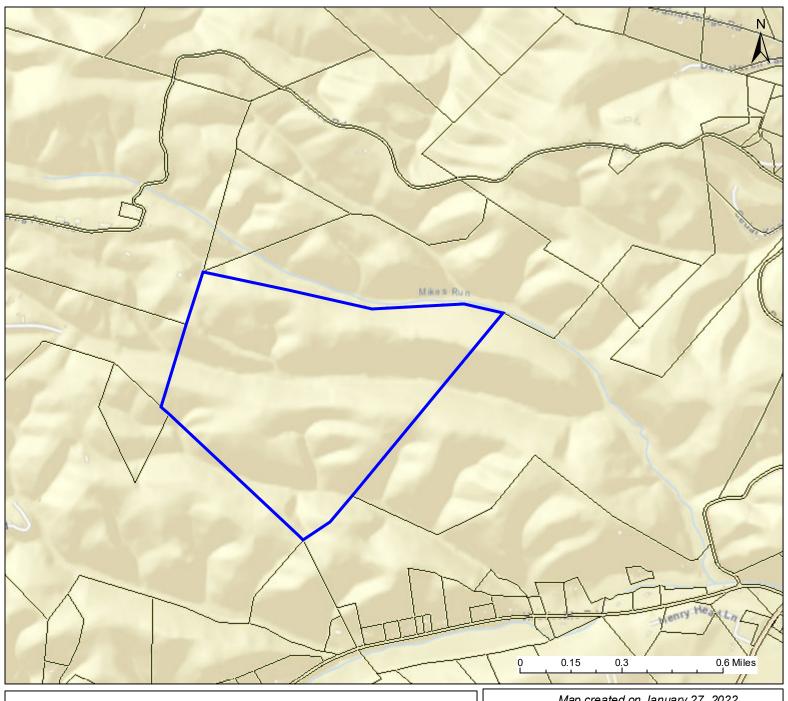

## PARCEL ID: 29-01-0015-0015-0000

|                                                                                                                          |             | 0 0.15 0.3 0.6 Miles                          |
|--------------------------------------------------------------------------------------------------------------------------|-------------|-----------------------------------------------|
| T 1                                                                                                                      | User Notes: | Map created on January 27, 2022               |
| Legend  WVParcels                                                                                                        |             | Owner(s):<br>WOOLMAN THOMAS A &/OR BRITTNAY L |
|                                                                                                                          |             | Address:<br>OFF RT 16                         |
|                                                                                                                          |             | Class Type:<br>Residential                    |
|                                                                                                                          |             | Legal Description:<br>176AC DAWSON LAND & R/W |
| WV Property Viewer (https://www.MapWV.gov/property) is supported by WV State Tax Department and WV GIS Technical Center. |             |                                               |
|                                                                                                                          |             |                                               |