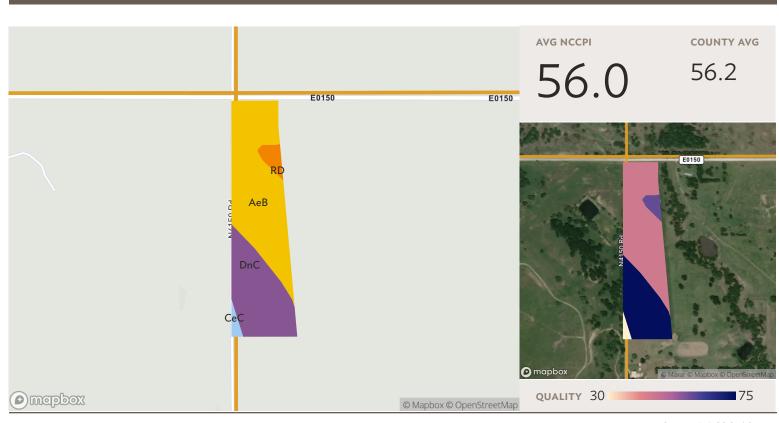

## 1 field, 15 acres in Nowata County, OK

Source: NRCS Soil Survey

## All fields

15 ac.

| SOIL | SOIL DESCRIPTION                                            | ACRES PERCENTAGE OF |       | SOIL  | NCCPI |
|------|-------------------------------------------------------------|---------------------|-------|-------|-------|
| CODE |                                                             |                     | FIELD | CLASS |       |
| AeB  | Apperson silty clay loam, 1 to 3 percent slopes             | 8.79                | 58.8% | 3     | 45.5  |
| DnC  | Dennis silt loam, 3 to 5 percent slopes                     | 5.32                | 35.6% | 3     | 74.3  |
| RD   | Radley silt loam, 0 to 1 percent slopes, frequently flooded | 0.59                | 3.9%  | 5     | 59.6  |
| CeC  | Coweta-Eram complex, 5 to 15 percent slopes                 | 0.25                | 1.7%  | 6     | 25.0  |
|      |                                                             | 14.95               |       |       | 56.0  |