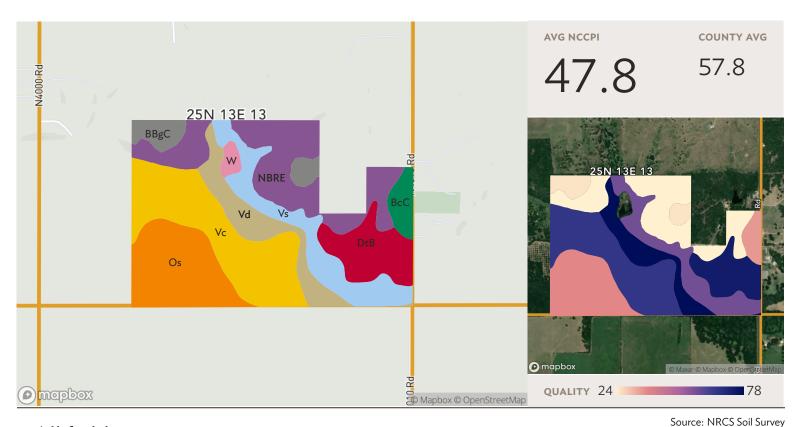

# All fields

211 ac.

|   | SOIL<br>CODE | SOIL DESCRIPTION                                                          | ACRES PER | CENTAGE OF<br>FIELD | SOIL<br>CLASS | NCCPI |
|---|--------------|---------------------------------------------------------------------------|-----------|---------------------|---------------|-------|
| • | Vc           | Verdigris clay loam, 0 to 1 percent slopes, occasionally flooded          | 48.13     | 22.8%               | 2             | 66.4  |
| • | NBRE         | Niotaze-Bigheart-Rock outcrop complex, 3 to 15 percent slopes, very stony | 43.61     | 20.6%               | 6             | 9.2   |
|   | Os           | Osage clay, 0 to 1 percent slopes, occasionally flooded                   | 34.30     | 16.2%               | 4             | 37.5  |
|   | Vs           | Verdigris silt loam, 0 to 1 percent slopes, frequently flooded            | 26.91     | 12.7%               | 5             | 58.0  |
|   | DtB          | Dennis silt loam, 1 to 3 percent slopes                                   | 20.12     | 9.5%                | 2             | 73.5  |
|   | Vd           | Verdigris silt loam, 0 to 1 percent slopes, occasionally flooded          | 20.03     | 9.5%                | 2             | 79.3  |
| - | BBgC         | Bartlesville-Bigheart complex, 1 to 5 percent slopes, very rocky          | 9.30      | 4.4%                | 3             | 25.6  |
|   | ВсС          | Bates-Coweta complex, 3 to 5 percent slopes                               | 6.28      | 3.0%                | 3             | 35.2  |
|   | W            | Water                                                                     | 2.54      | 1.2%                | 8             | N/A   |