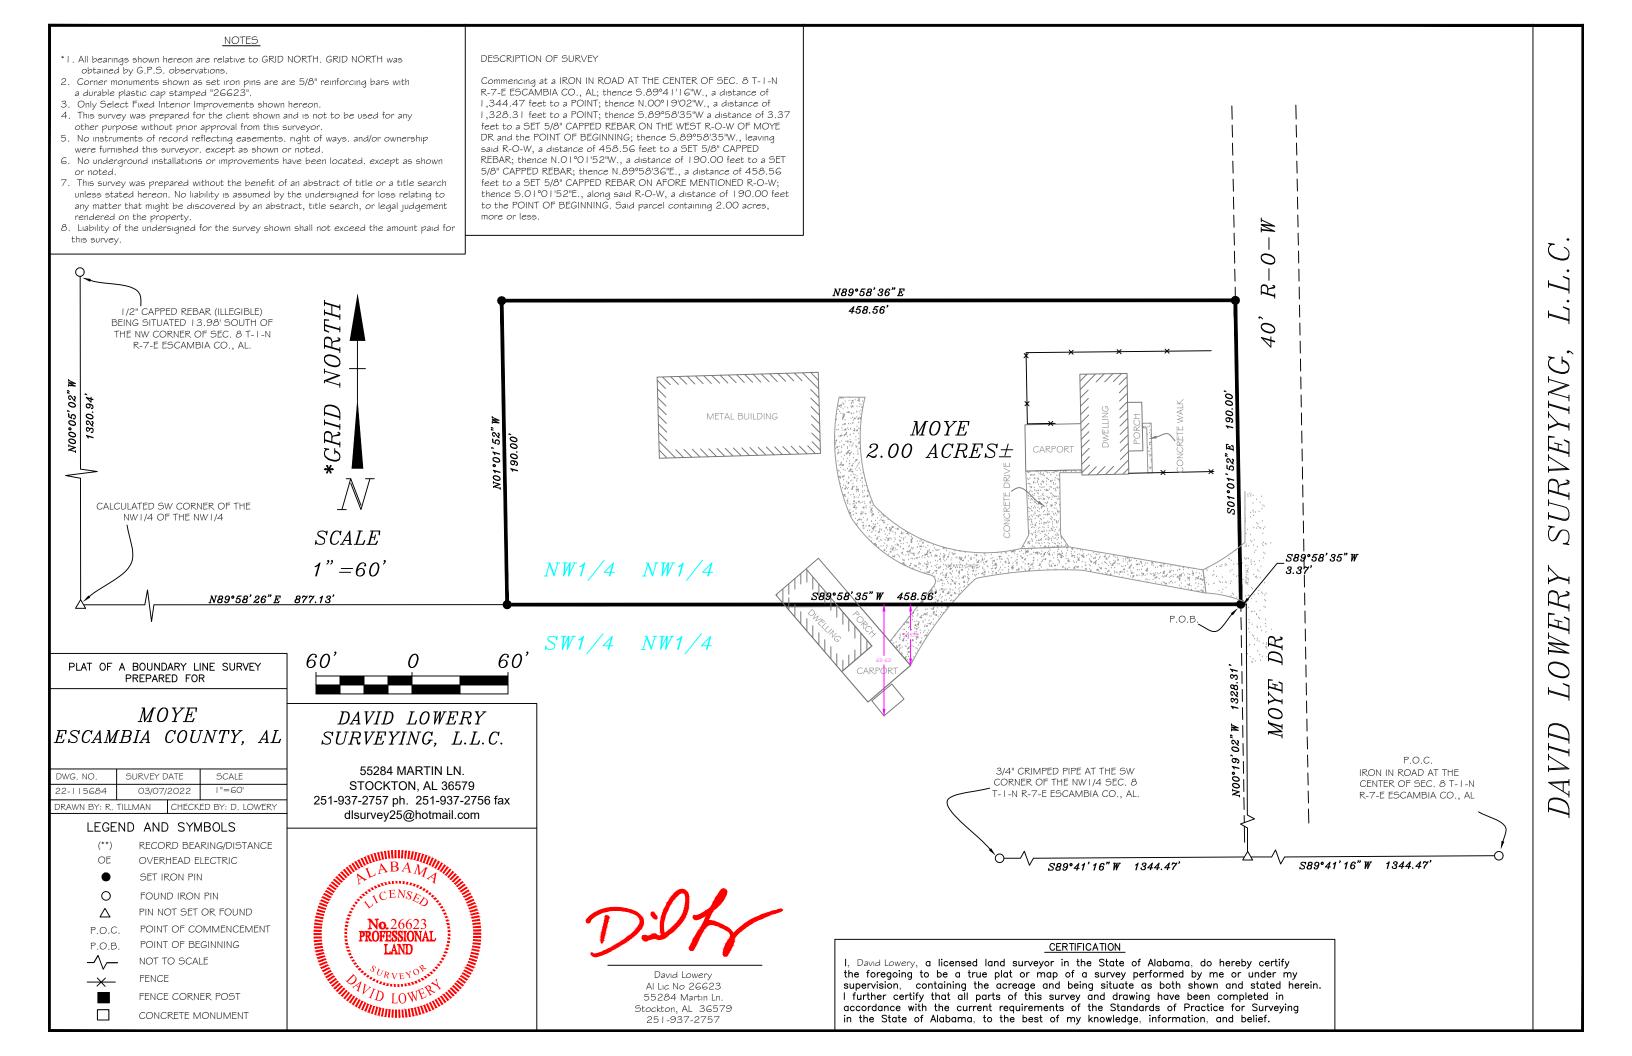

## DESCRIPTION OF SURVEY

Commencing at a IRON IN ROAD AT THE CENTER OF SEC. 8 T-1-N R-7-E ESCAMBIA CO., AL; thence S.89°41'16"W., a distance of 1,344.47 feet to a POINT; thence N.00°19'02"W., a distance of 1,328.31 feet to a POINT; thence S.89°58'35"W a distance of 3.37 feet to a SET 5/8" CAPPED REBAR ON THE WEST R-O-W OF MOYE DR and the POINT OF BEGINNING; thence S.89°58'35"W., leaving said R-O-W, a distance of 458.56 feet to a SET 5/8" CAPPED REBAR; thence N.01°01'52"W., a distance of 190.00 feet to a SET 5/8" CAPPED REBAR; thence N.89°58'36"E., a distance of 458.56 feet to a SET 5/8" CAPPED REBAR ON AFORE MENTIONED R-O-W; thence S.01°01'52"E., along said R-O-W, a distance of 190.00 feet to the POINT OF BEGINNING. Said parcel containing 2.00 acres, more or less.