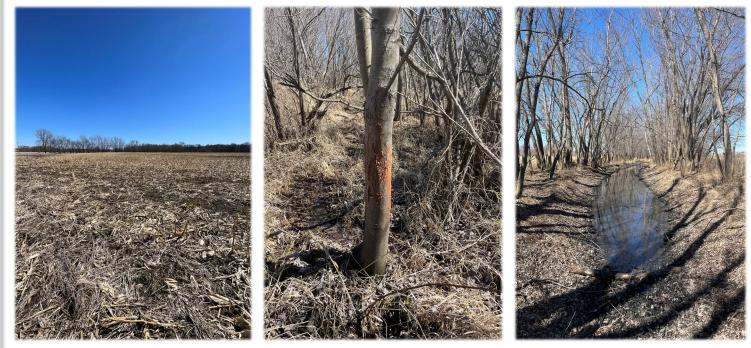

eal Estate** 

**Price:** \$275,000 MLS #: 6168266 **Acres:** 50 **Price/Acre:** \$5,500



## **PROPERTY FEATURES**

- 35 +/- FSA Crop Acres with a 71.8 CSR2
- Primary Soil Types of Vesser, Color, and Lawson-Quiver-Nodaway complex
- Cedar, Maple, Cottonwood, and Oak trees
- Cedar Creek runs along the East border
- Located on the edge of Hiteman, Iowa on paved 170th Street
- Annual Taxes \$1,064

# CONTACT US



Hawkeye Farm Mgmt &

**C** (641) 932-7796 🔀 Hawkeye@UClowa.com 🗰 www.UClowa.com 1010 South Clinton, Albia, IA 52531



#### **STEVE HANSON REALTOR ® - IA**



Alan Ammons, Broker, Licensed in Iowa & Missouri. The above information, although believed to be accurate, is not warrantied or guaranteed by the owner, listing firm, or listing agent.

## PLAT MAP



## **PROPERTY IMAGES**