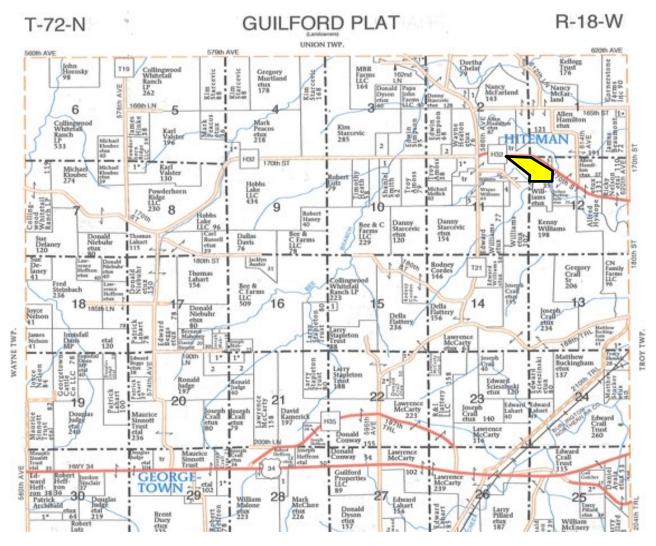

1

Hawkeye Farm **Mgmt & Real Estate** 

**Price:** \$275,000 MLS #: 6168266 **Acres:** 50 **Price/Acre:** \$5,500



## **PROPERTY FEATURES**

- 35 +/- FSA Crop Acres with a 71.8 CSR2
- Primary Soil Types of Vesser, Color, and Lawson-Quiver-Nodaway complex
- Cedar, Maple, Cottonwood, and Oak trees
- Cedar Creek runs along the East border
- Located on the edge of Hiteman, Iowa on paved 170th Street
- Annual Taxes \$1,064

# CONTACT US



Hawkeye Farm Mgmt &

**C** (641) 932-7796 🔀 Hawkeye@UClowa.com 🗰 www.UClowa.com 1010 South Clinton, Albia, IA 52531



#### **STEVE HANSON REALTOR ® - IA**



Alan Ammons, Broker, Licensed in Iowa & Missouri. The above information, although believed to be accurate, is not warrantied or guaranteed by the owner, listing firm, or listing agent.

## PLAT MAP



## **PROPERTY IMAGES**