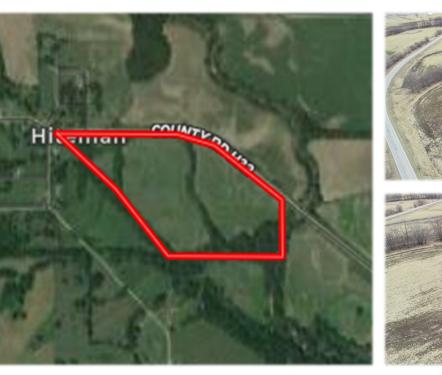

## **Recreational & Row Crop Farm**

170th Street, Albia, IA 52531

Hawkeye Farm **Mgmt & Real Estate** 

**Price:** \$275,000 MLS #: 6168266 **Acres:** 50 **Price/Acre:** \$5,500

## **PROPERTY FEATURES**

- 35 +/- FSA Crop Acres with a 71.8 CSR2
- Primary Soil Types of Vesser, Color, and Lawson-Quiver-Nodaway complex
- Cedar, Maple, Cottonwood, and Oak trees
- Cedar Creek runs along the East border
- Located on the edge of Hiteman, Iowa on paved 170th Street
- Annual Taxes \$1,064