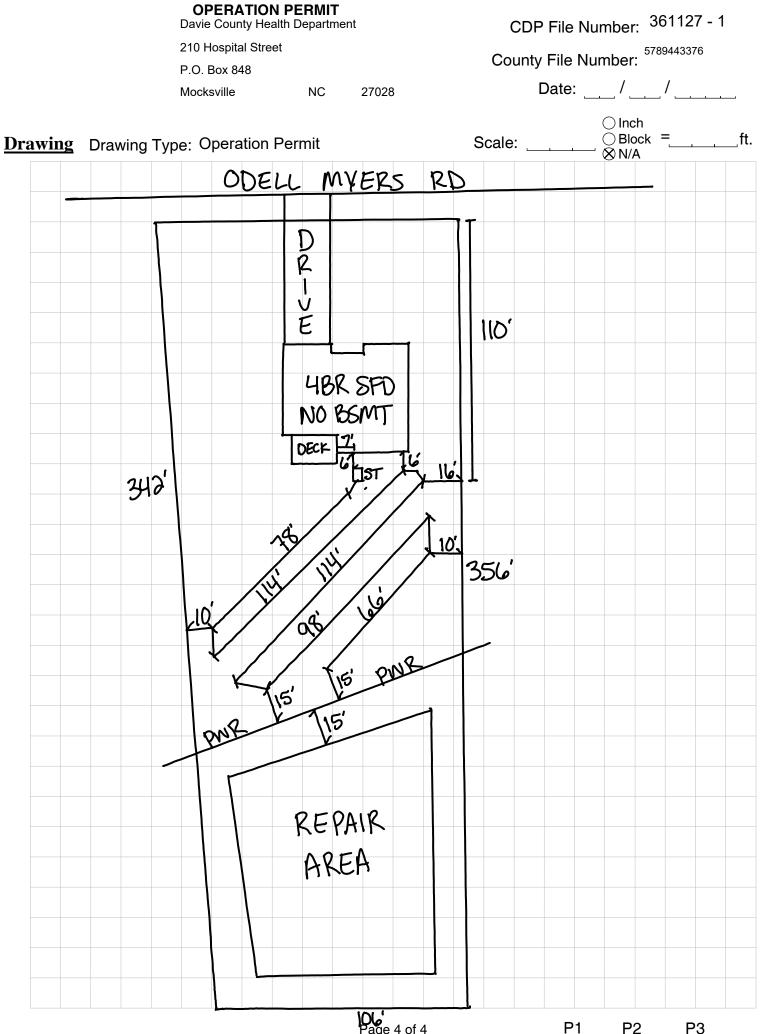

 $\otimes$  Hand Drawing  $\bigcirc$  Import Drawing

## \*\*Site Plan/Drawing attached.\*\*

## OPERATION PERMIT

Davie County Health Department

210 Hospital Street

P.O. Box 848

Mocksville

NC 27028

CDP File Number:

County File Number: 5789443376

Date: \_\_\_\_ / \_\_\_\_ / \_\_\_\_

Click below to import an image from an external location: Drawing Type: Operation Permit

Drain Field: