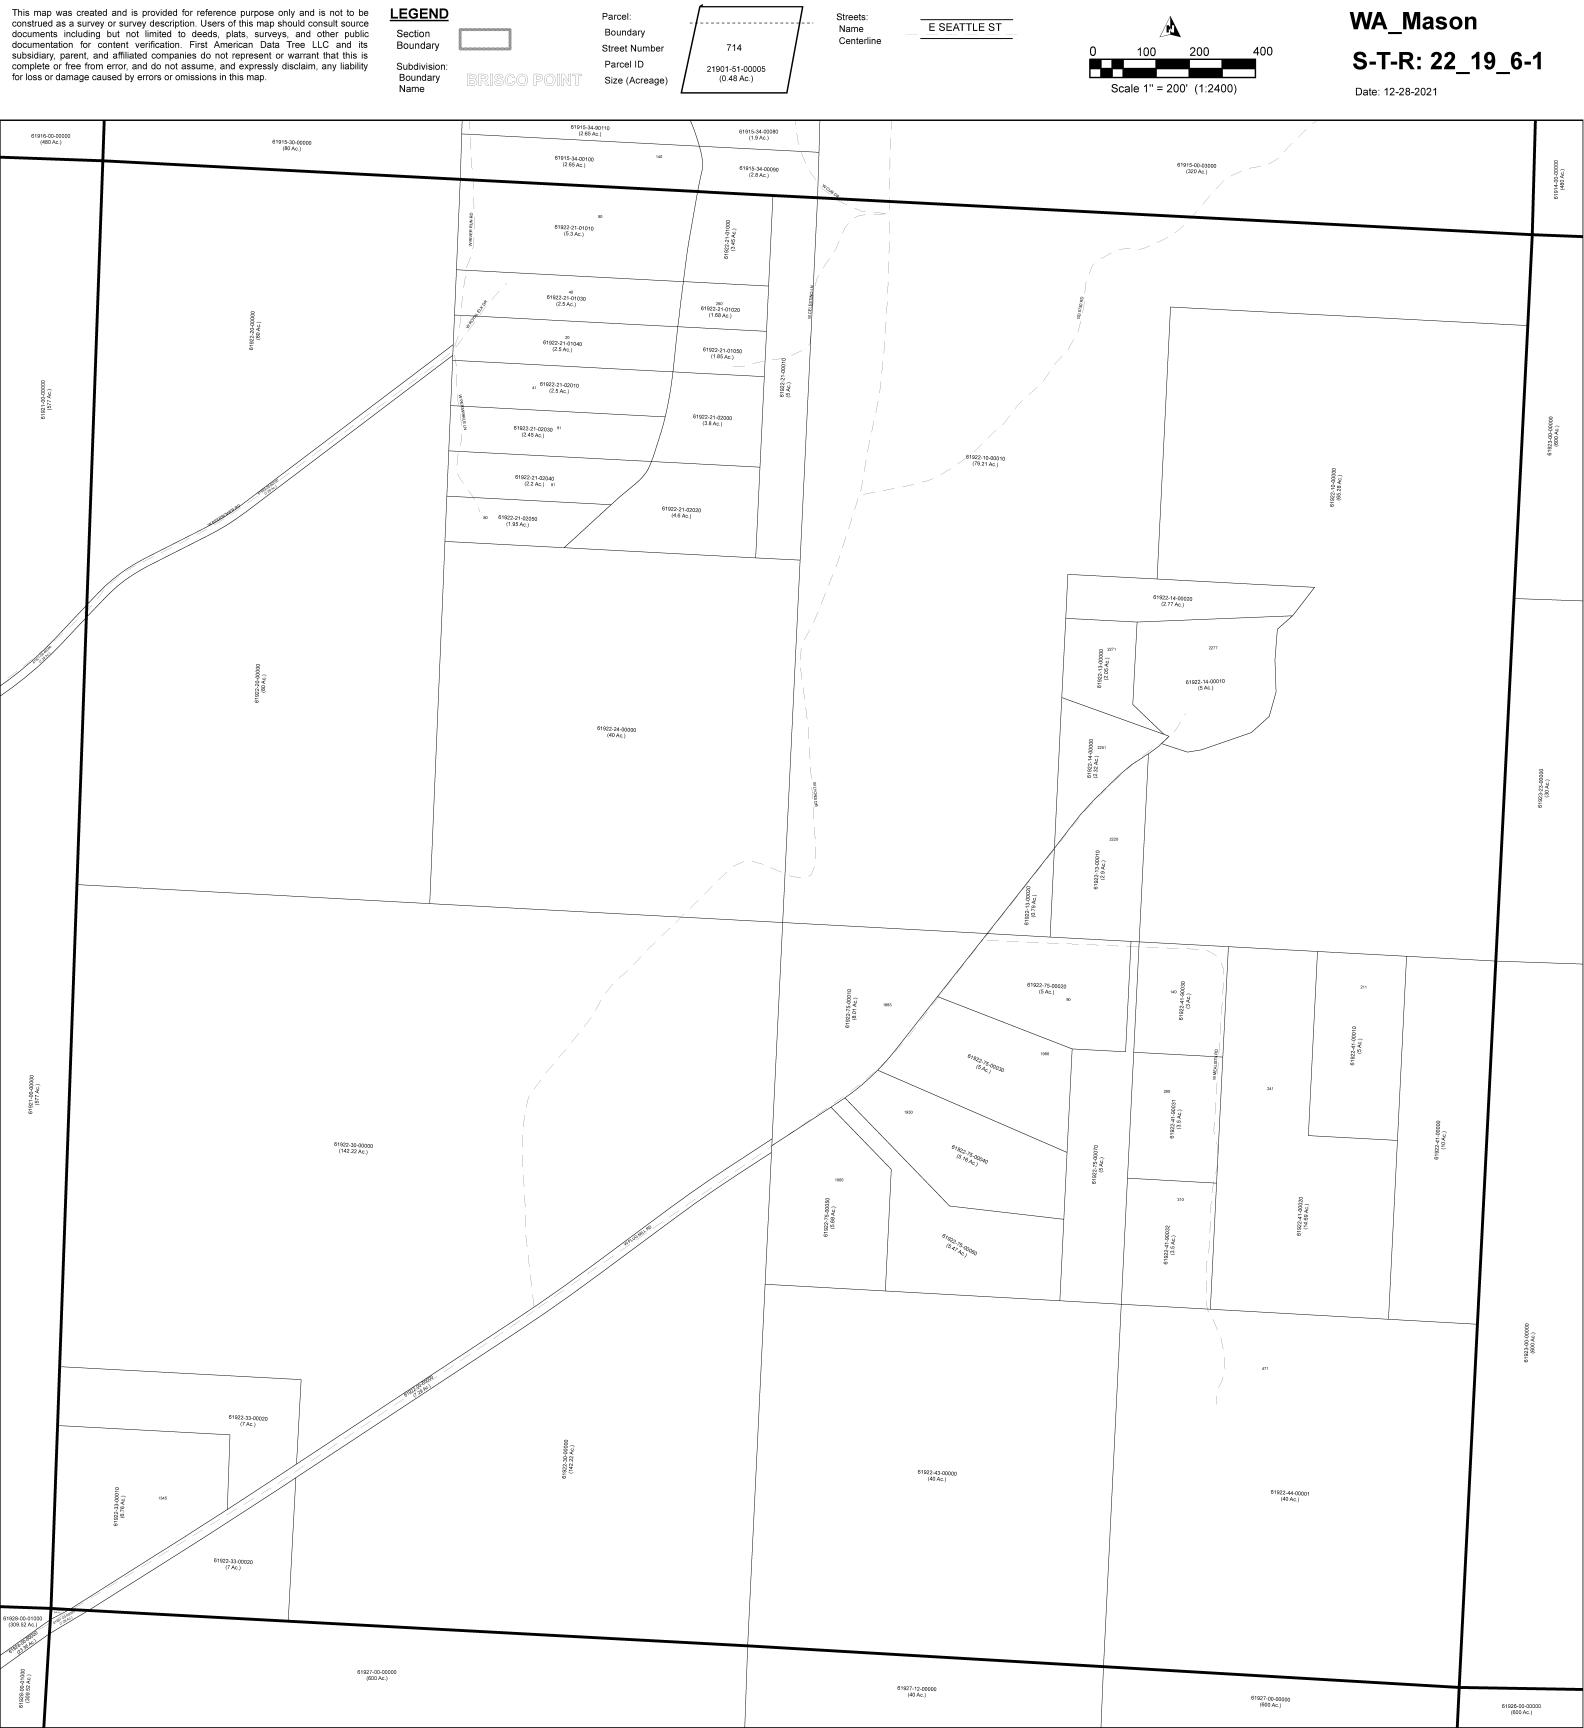

- Order#: 2022-39481-SH
- Property: Vacant Land APN 61922-21-02020, Elma WA
- Portion of Section 22, Township 19, Range 6 West

This is not a survey. It is provided as a convenience to locate the land indicated hereon with reference to streets and other land. It is not intended to show all matter related to the property including, but not limited to, areas, dimensions, assessments, encroachments, or location boundaries. It is not a part of, nor does it modify the commitment or policy to which it is attached. The company assumes no liability for any matter related to this sketch. Reference should be made to an accurate survey for further information.