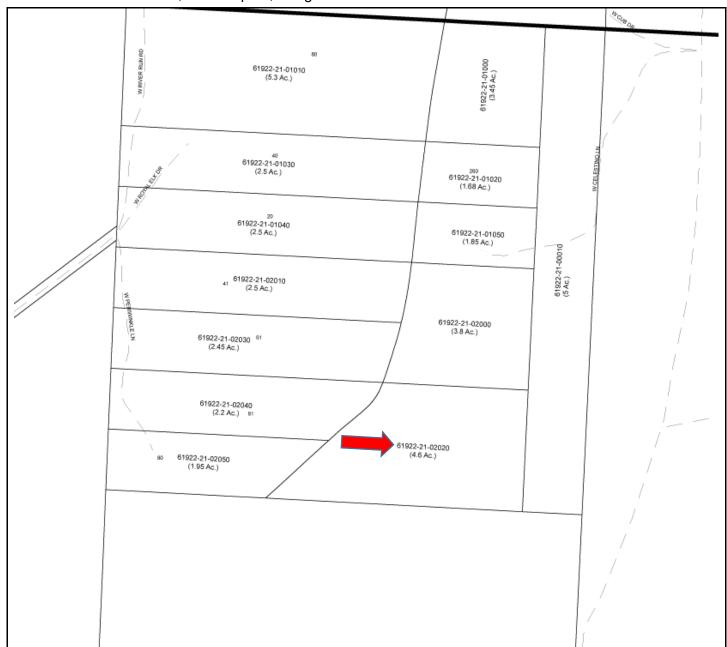

- Order#: 2022-39481-SH
- Property: Vacant Land APN 61922-21-02020, Elma WA
- Portion of Section 22, Township 19, Range 6 West

This is not a survey. It is provided as a convenience to locate the land indicated hereon with reference to streets and other land. It is not intended to show all matter related to the property including, but not limited to, areas, dimensions, assessments, encroachments, or location boundaries. It is not a part of, nor does it modify the commitment or policy to which it is attached. The company assumes no liability for any matter related to this sketch. Reference should be made to an accurate survey for further information.