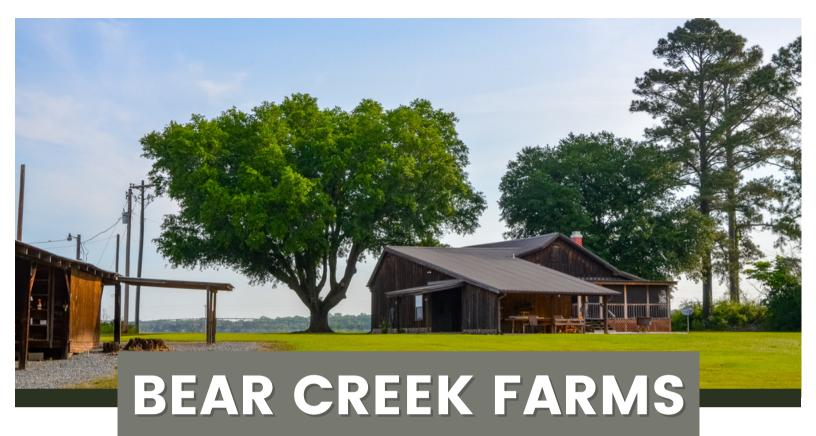

## \$765,000 132.05 Acres 2,388 Sq Ft

Billy Black | 229.938.1870 | bblack@neweraland.co

## WHY WE LOVE IT

If you are looking for a super nice turn-key hunting and recreational tract this is the ticket. From the nicely appointed lodge to the great hunting and fishing that this place has to offer. The professionally managed fish pond has huge bream and bass! Bear Creek is one of the most fun creeks in South Georgia to wade and fish for any species that exists in South Georgia. Big deer, turkey, hog, and small game hunting are exceptional! This offering comes fully furnished and has all the farm equipment you will need to maintain this beautiful property. Come on while it's still available! A 1,200-acre hunting lease adjacent to this property could also be available! Call for details.